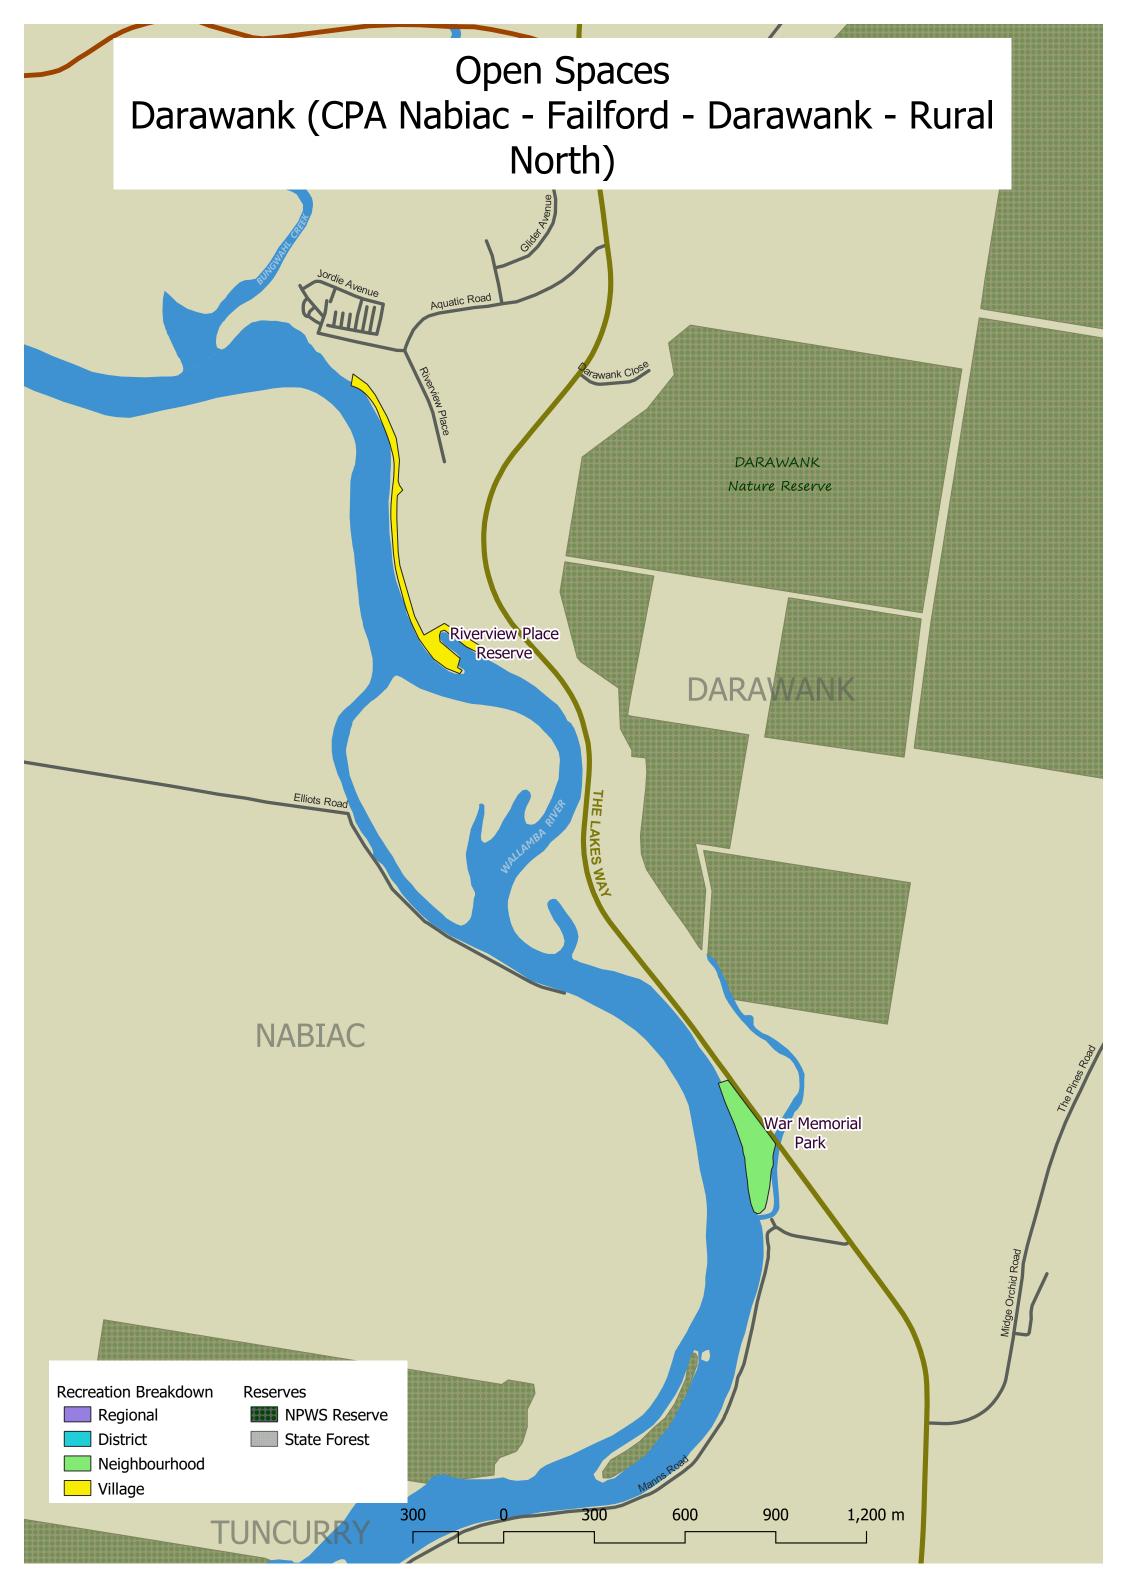

## Open Spaces Crowdy Head (CPA Crowdy - Harrington - Johns River)













**Recreation Breakdown** 

- Regional
- District
- Neighbourhood
- Village

Reserves NPWS Reserve

State Forest















#### **BINDERA**





## Open Spaces Faulkland (CPA Gloucester Balance)

### BARRINGTON

Reinbergers Rest Area STANTONS LANE

FAULKLAND







# Open Spaces Stratford (CPA Gloucester Balance)











## Open Spaces Diamond Beach (CPA Hallidays Point)













## PINDIMAR

Recreation Breakdown

- Regional
- District
- Neighbourhood
- Village

Reserves NPWS Reserve

State Forest



















Open Spaces Charlotte Bay, Elizabeth Beach, Boomerang Beach & Blueys Beach (CPA Pacific Palms - Blueys Beach -Coomba Park)







## Open Spaces Seal Rocks (CPA Pacific Palms - Blueys Beach -Coomba Park)







# Open Spaces Allworth (CPA Stroud - Rural West)





#### Open Spaces Karuah (CPA Stroud - Rural West)







#### Open Spaces Stroud (CPA Stroud - Rural West)



# Open Spaces Wards River (CPA Stroud - Rural West)







# Open Spaces Coopernook (CPA Taree Balance)

















# Open Spaces Caffreys Flat (CPA Wingham Balance)



# Open Spaces Elands (CPA Wingham Balance)



## Open Spaces Killabakh (CPA Wingham Balance)





# Open S