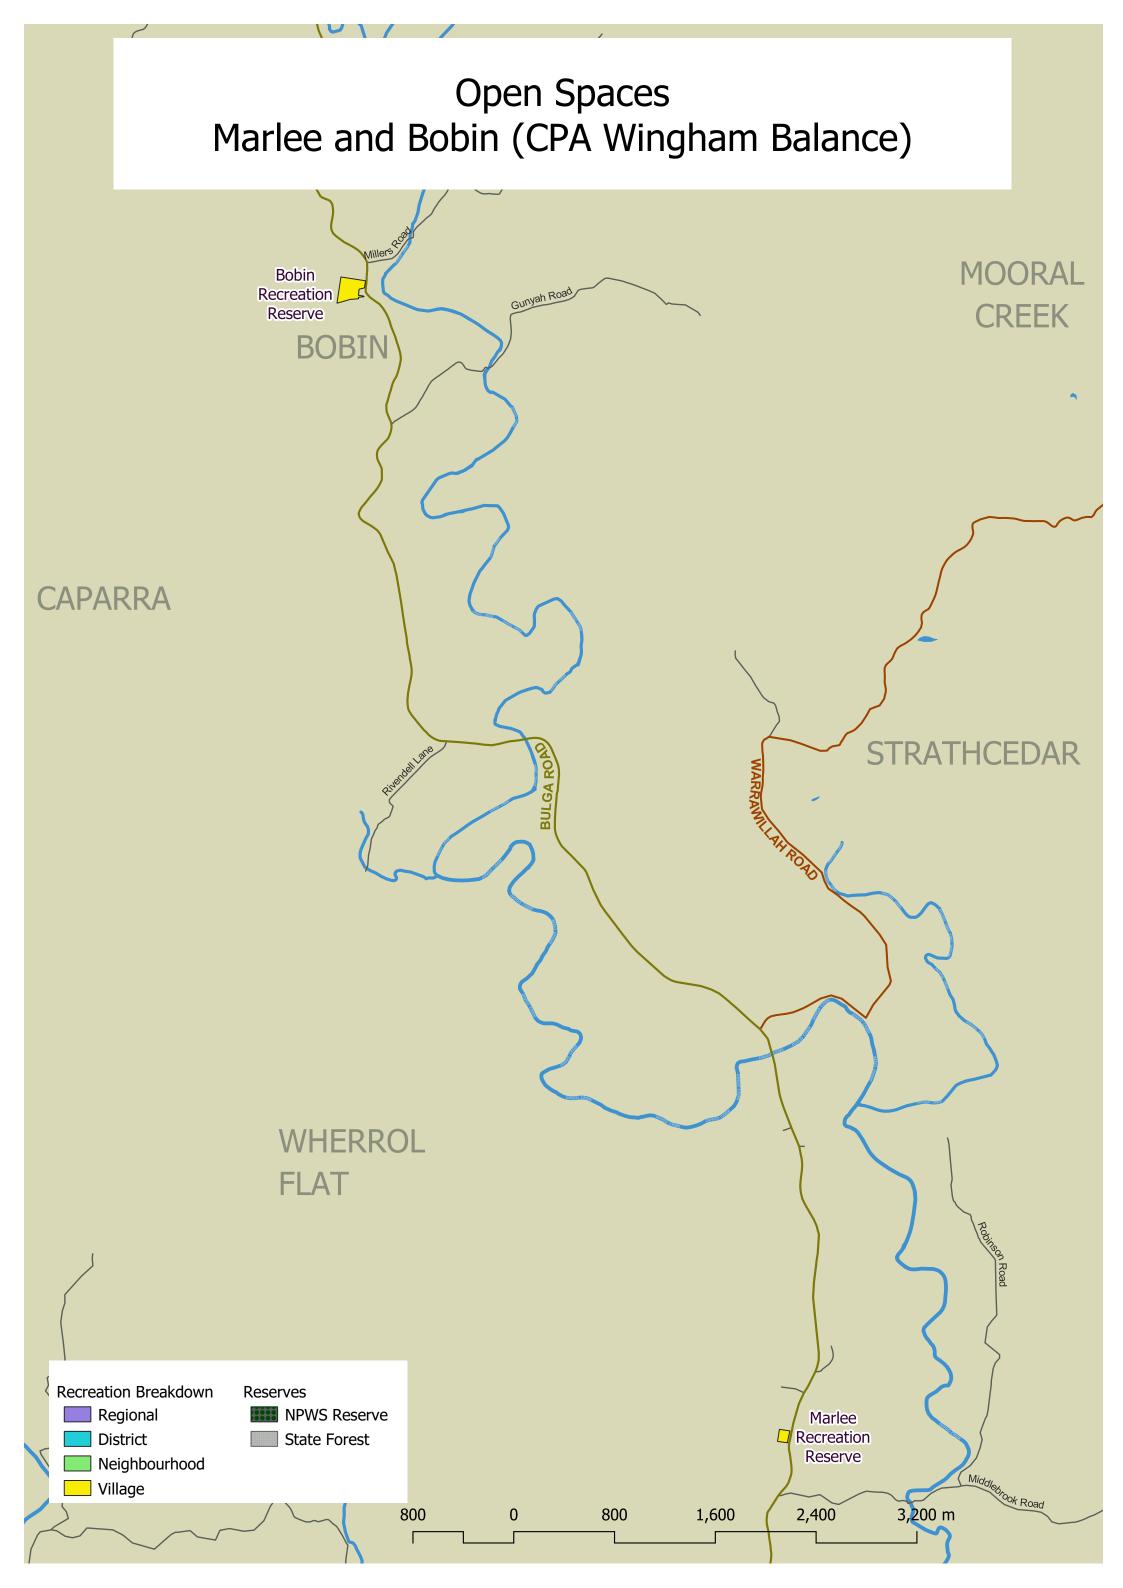

en Spaces Charlotte Bay, Elizabeth Beach, Boomerang Beach & Blueys Beach (CPA Pacific Palms - Blueys Beach -Coomba Park)







## Open Spaces Seal Rocks (CPA Pacific Palms - Blueys Beach -Coomba Park)







# Open Spaces Allworth (CPA Stroud - Rural West)





#### Open Spaces Karuah (CPA Stroud - Rural West)







#### Open Spaces Stroud (CPA Stroud - Rural West)



# Open Spaces Wards River (CPA Stroud - Rural West)







# Open Spaces Coopernook (CPA Taree Balance)

















# Open Spaces Caffreys Flat (CPA Wingham Balance)



# Open Spaces Elands (CPA Wingham Balance)



## Open Spaces Killabakh (CPA Wingham Balance)





# Open Spaces Krambach (CPA Wingham Balance)

THE BUCKETTS WAY Krambach War Memorial Park

Leo Carney Park

FIRE STATION ROAD

MILL STREET

AVALON ROAD





## Open Spaces Wherrol Flat (CPA Wingham Balance)