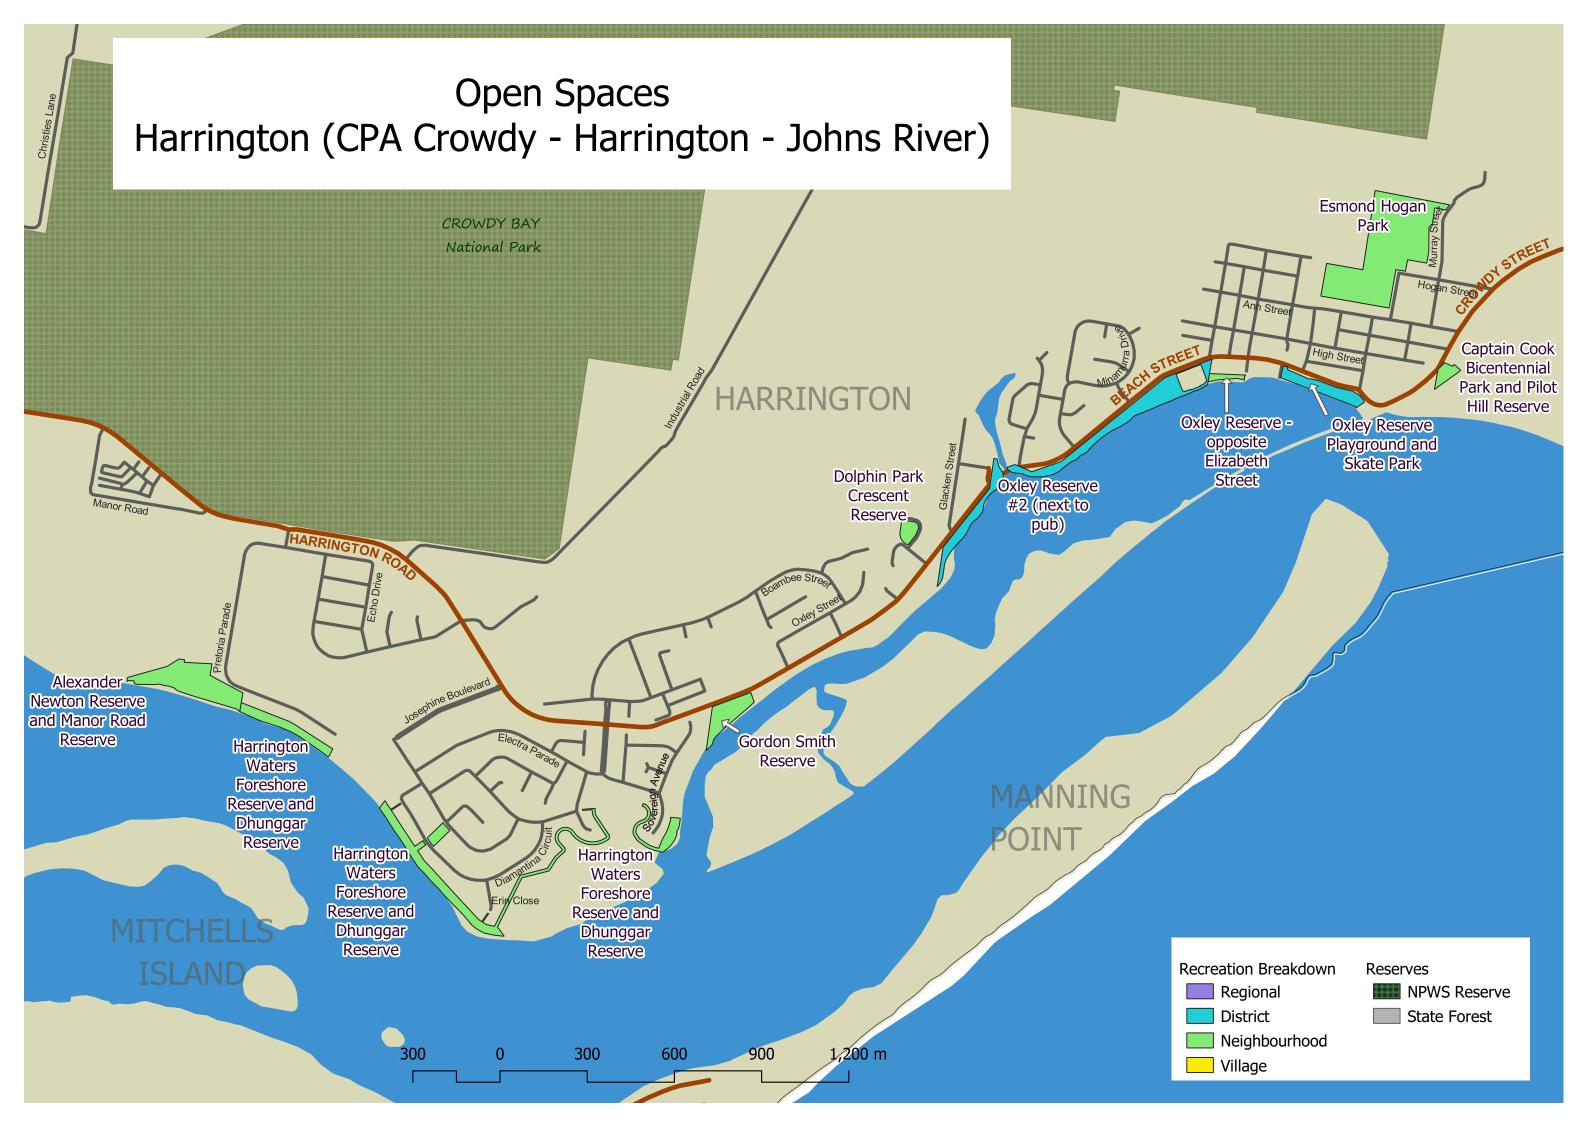

## Open Spaces Crowdy Head (CPA Crowdy - Harrington - Johns River)

**Recreation Breakdown** 

- Regional
- District
- Neighbourhood
- Village

Reserves NPWS Reserve

State Forest