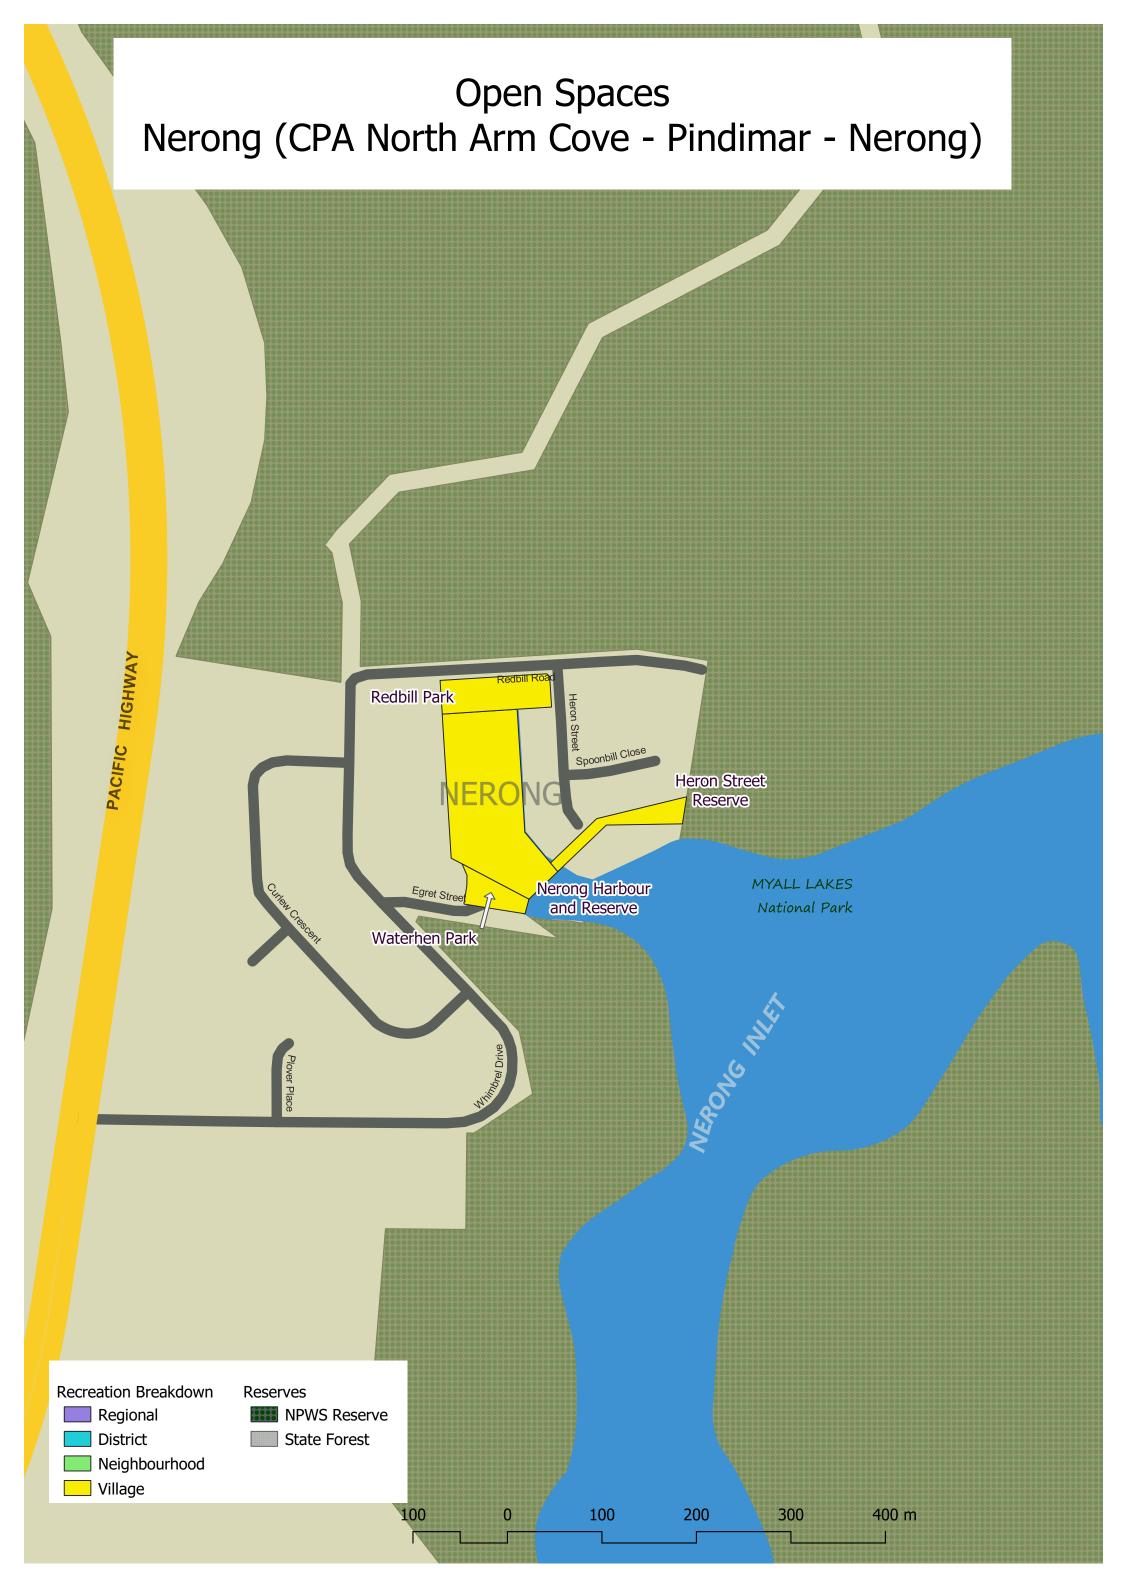

## Open Spaces Crowdy Head (CPA Crowdy - Harrington - Johns River)













**Recreation Breakdown** 

- Regional
- District
- Neighbourhood
- Village

Reserves NPWS Reserve

State Forest















#### **BINDERA**





## Open Spaces Faulkland (CPA Gloucester Balance)

### BARRINGTON

Reinbergers Rest Area STANTONS LANE

FAULKLAND







# Open Spaces Stratford (CPA Gloucester Balance)











## Open Spaces Diamond Beach (CPA Hallidays Point)













## PINDIMAR

Recreation Breakdown

- Regional
- District
- Neighbourhood
- Village

Reserves NPWS Reserve

State Forest



















Open Spaces Charlotte Bay, Elizabeth Beach, Boomerang Beach & Blueys Beach (CPA Pacific Palms - Blueys Beach -Coomba Park)







## Open Spaces Seal Rocks (CPA Pacific Palms - Blueys Beach -Coomba Park)







# Open Spaces Allworth (CPA Stroud - Rural West)





#### Open Spaces Karuah (CPA Stroud - Rural West)







#### Open Spaces Stroud (CPA Stroud - Rural West)



# Open Spaces Wards River (CPA Stroud - Rural West)







# Open Spaces Coopernook (CPA Taree Balance)

















# Open Spaces Caffreys Flat (CPA Wingham Balance)



# Open Spaces Elands (CPA Wingham Balance)



## Open Spaces Killabakh (CPA Wingham Balance)





# Open Spaces Krambach (CPA Wingham Balance)

THE BUCKETTS WAY Krambach War Memorial Park

Leo Carney Park

FIRE STATION ROAD

MILL STR