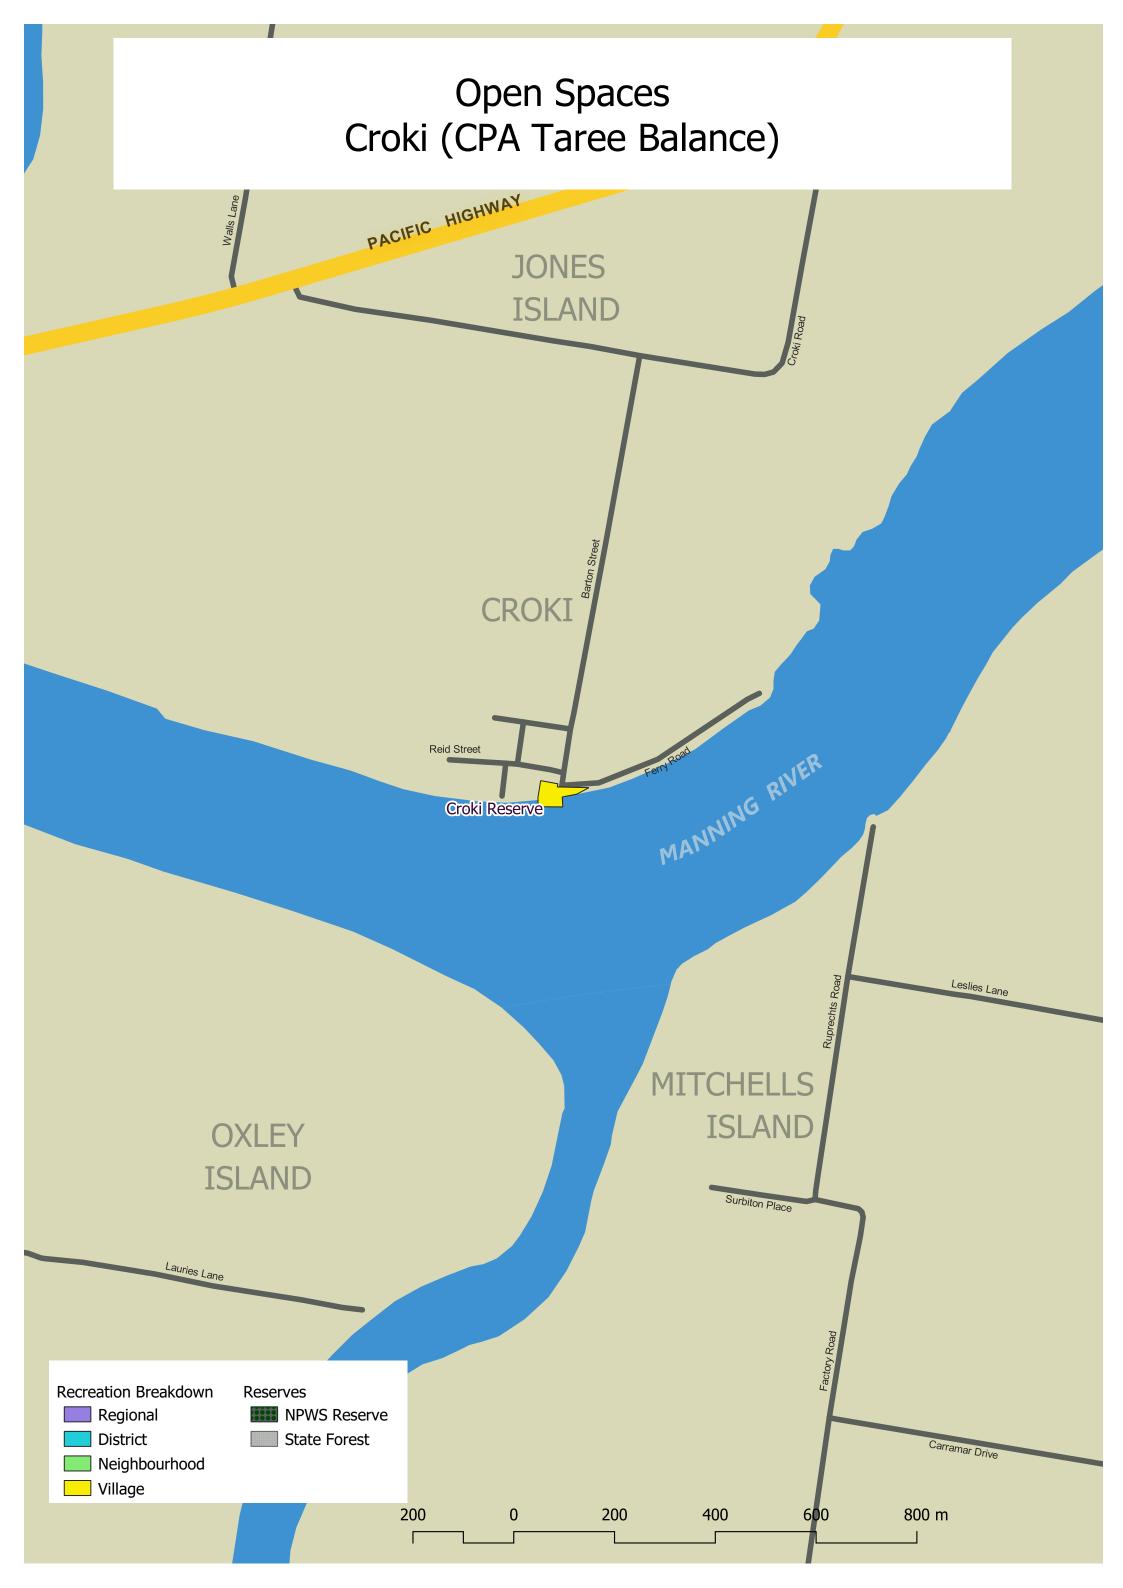

Reinbergers Rest Area STANTONS LANE

FAULKLAND







# Open Spaces Stratford (CPA Gloucester Balance)











## Open Spaces Diamond Beach (CPA Hallidays Point)













## PINDIMAR

Recreation Breakdown

- Regional
- District
- Neighbourhood
- Village

Reserves NPWS Reserve

State Forest



















Open Spaces Charlotte Bay, Elizabeth Beach, Boomerang Beach & Blueys Beach (CPA Pacific Palms - Blueys Beach -Coomba Park)







## Open Spaces Seal Rocks (CPA Pacific Palms - Blueys Beach -Coomba Park)







# Open Spaces Allworth (CPA Stroud - Rural West)





#### Open Spaces Karuah (CPA Stroud - Rural West)







#### Open Spaces Stroud (CPA Stroud - Rural West)



# Open Spaces Wards River (CPA Stroud - Rural West)







# Open Spaces Coopernook (CPA Taree Balance)

















# Open Spaces Caffreys Flat (CPA Wingham Balance)



# Open Spaces Elands (CPA Wingham Balance)



## Open Spaces Killabakh (CPA Wingham Balance)





# Open Spaces Krambach (CPA Wingham Balance)

THE BUCKETTS WAY Krambach War Memorial Park

Leo Carney Park

FIRE STATION ROAD

MILL STREET

AVALON ROAD





## Open Spaces Wherrol Flat (CPA Wingham Balance)