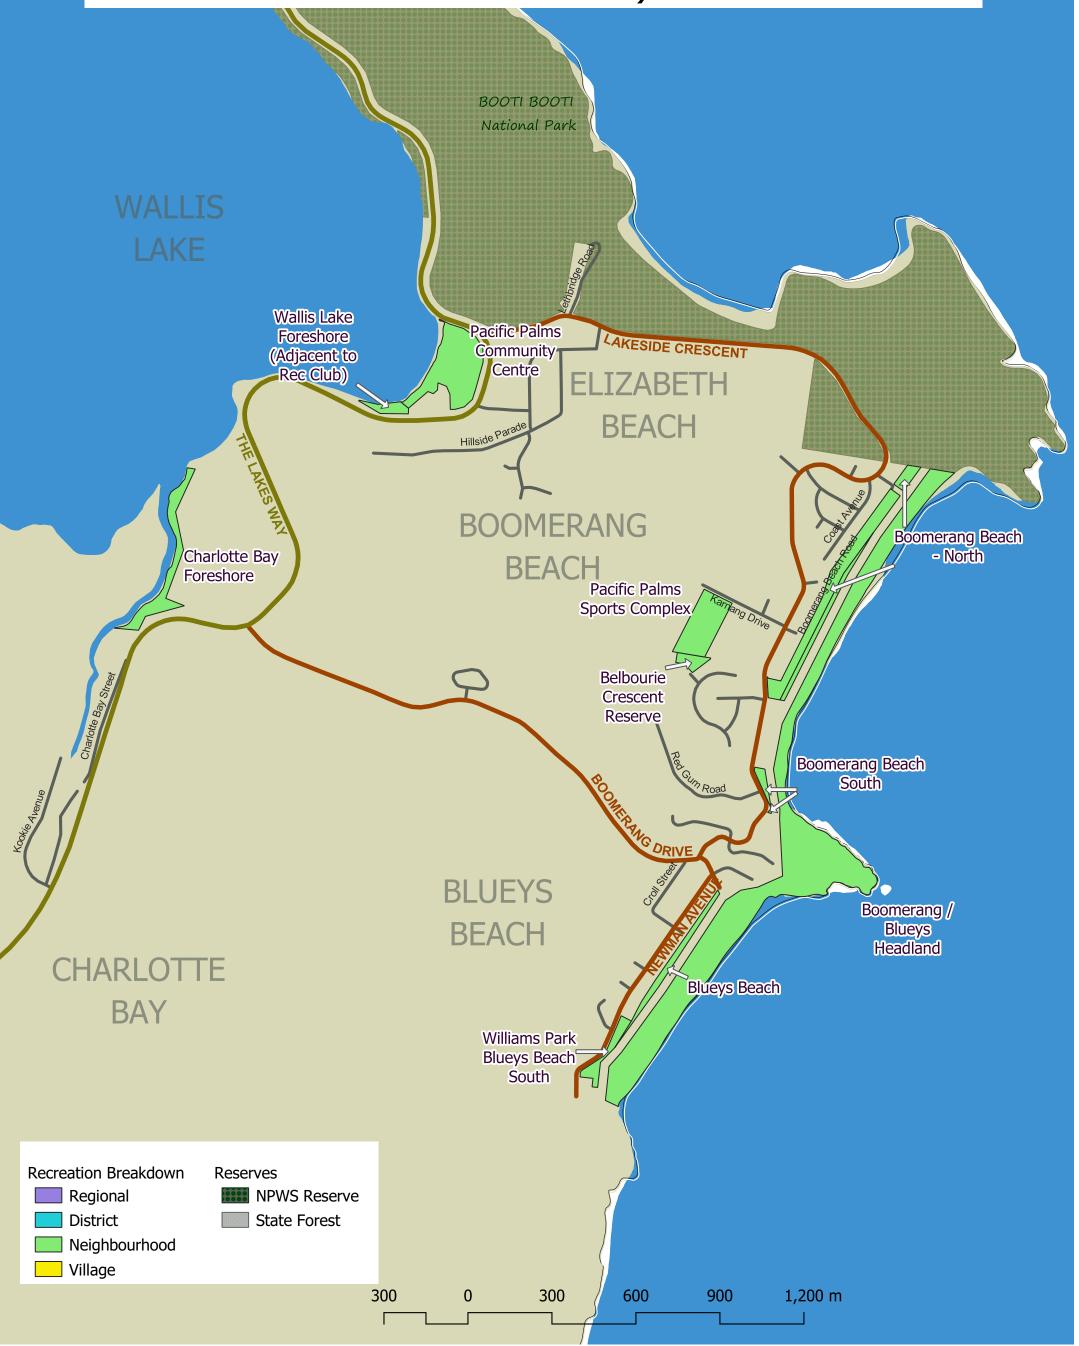

## PINDIMAR

Recreation Breakdown

- Regional
- District
- Neighbourhood
- Village

Reserves NPWS Reserve

State Forest

Open Spaces Charlotte Bay, Elizabeth Beach, Boomerang Beach & Blueys Beach (CPA Pacific Palms - Blueys Beach -Coomba Park)