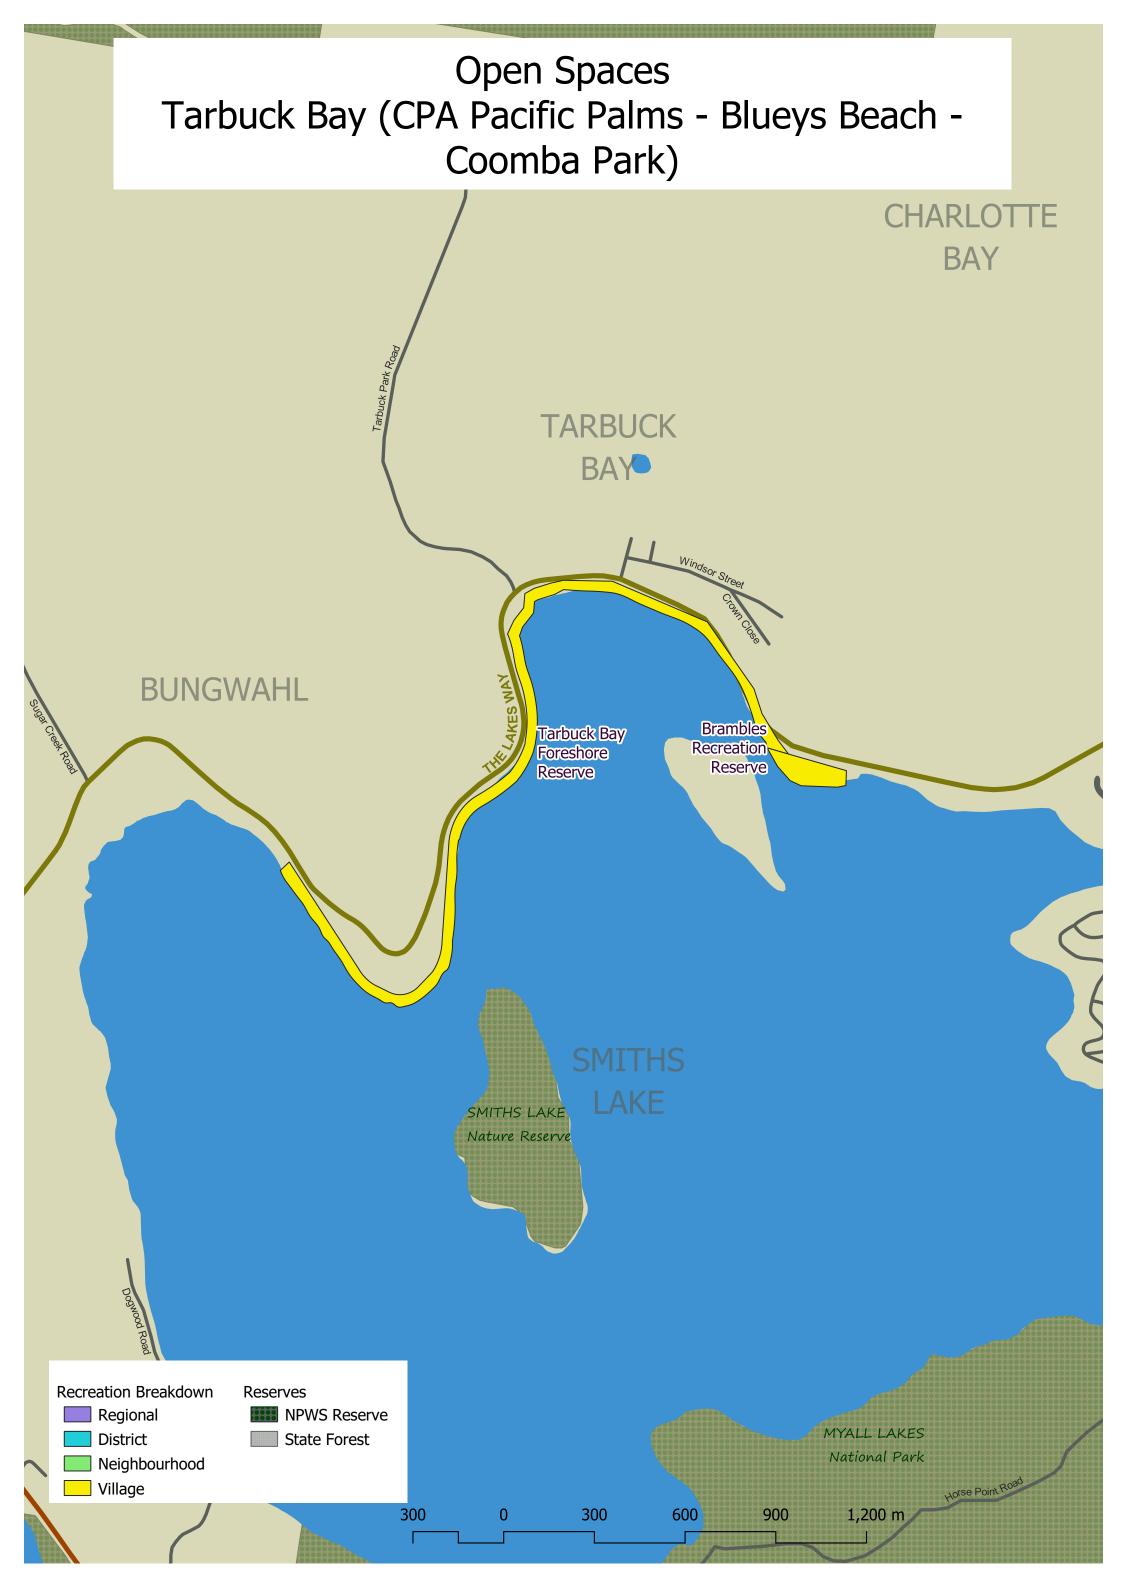

Head (CPA Crowdy - Harrington - Johns River)













**Recreation Breakdown** 

- Regional
- District
- Neighbourhood
- Village

Reserves NPWS Reserve

State Forest















#### **BINDERA**





## Open Spaces Faulkland (CPA Gloucester Balance)

### BARRINGTON

Reinbergers Rest Area STANTONS LANE

FAULKLAND







# Open Spaces Stratford (CPA Gloucester Balance)











## Open Spaces Diamond Beach (CPA Hallidays Point)













## PINDIMAR

Recreation Breakdown

- Regional
- District
- Neighbourhood
- Village

Reserves NPWS Reserve

State Forest



















Open Spaces Charlotte Bay, Elizabeth Beach, Boomerang Beach & Blueys Beach (CPA Pacific Palms - Blueys Beach -Coomba Park)







## Open Spaces Seal Rocks (CPA Pacific Palms - Blueys Beach -Coomba Park)







# Open Spaces Allworth (CPA Stroud - Rural West)





#### Open Spaces Karuah (CPA Stroud - Rural West)







#### Open Spaces Stroud (CPA Stroud - Rural West)



# Open Spaces Wards River (CPA Stroud - Rural West)







# Open Spaces Coopernook (CPA Taree Balance)

















# Open Spaces Caffreys Flat (CPA Wingham Balance)



# Open Spaces Elands (CPA Wingham Balance)



## Open Spaces Killabakh (CPA Wingham Balance)





# Open Spaces Krambach (CPA Wingham Balance)

THE BUCKETTS WAY Krambach War Memorial Park

Leo Carney Park

FIRE STATION ROAD

MILL STREET

AVALON ROAD





## Open Spaces Wherrol Flat (CPA Wingham Balance)