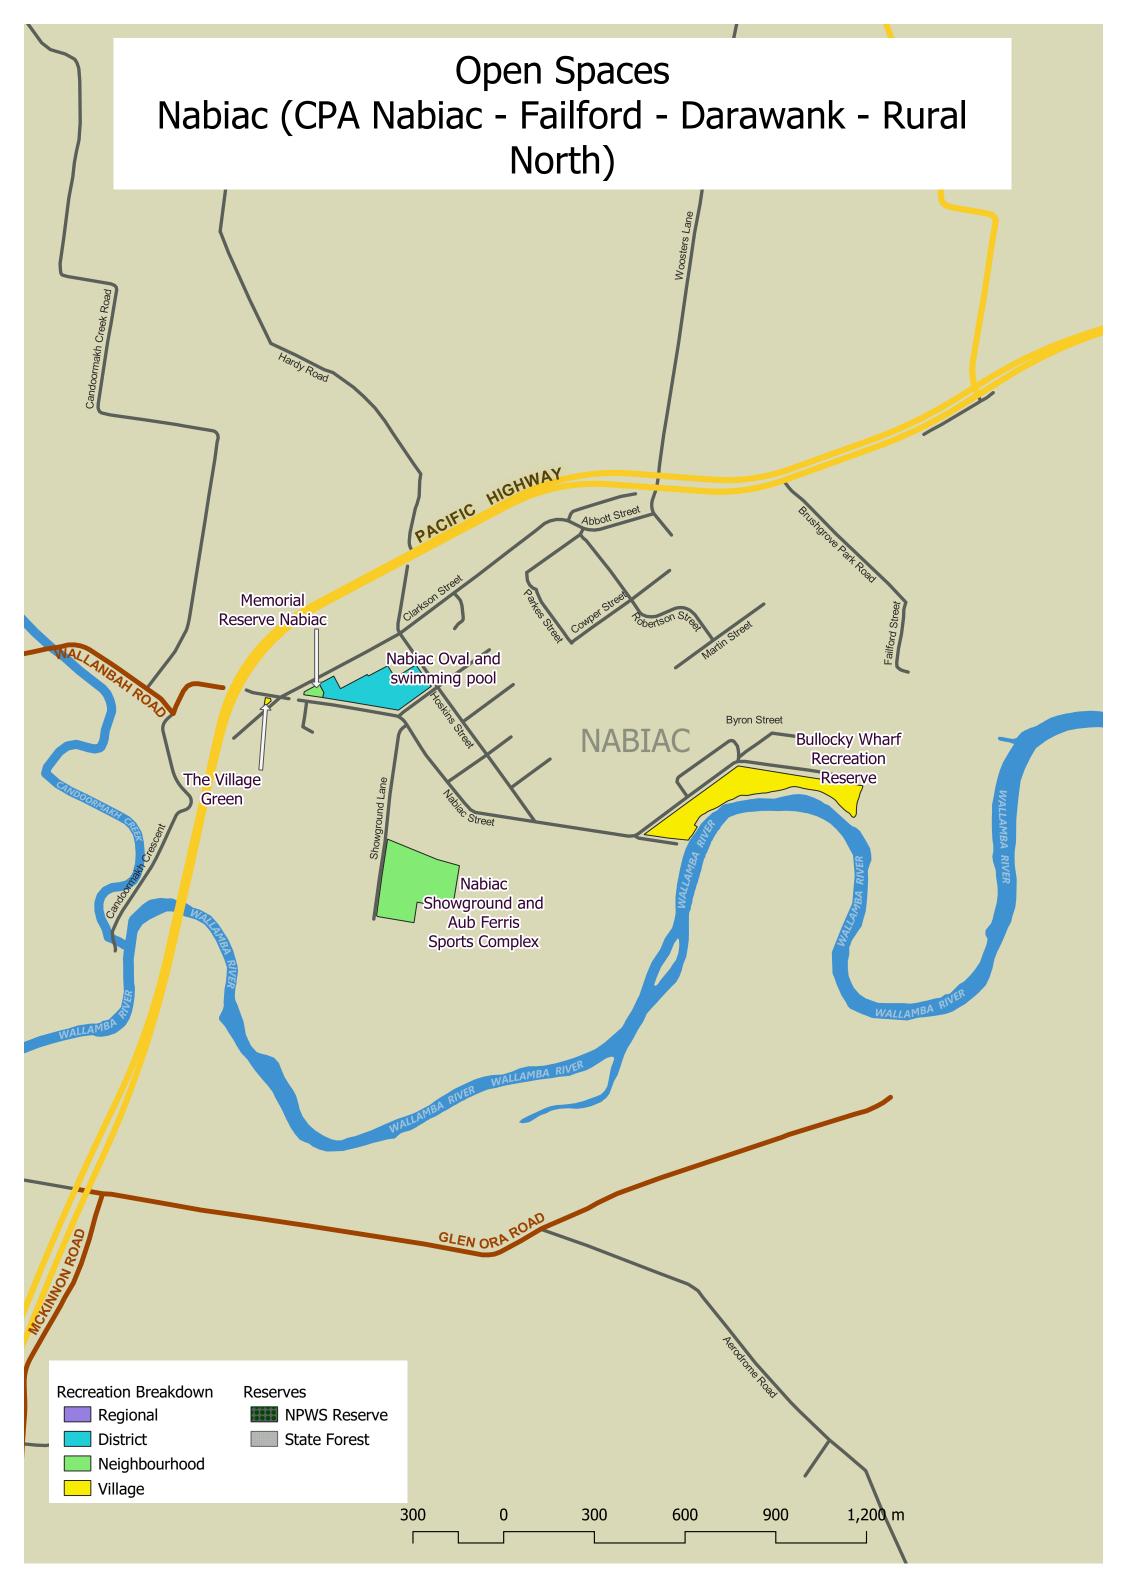

## Open Spaces Crowdy Head (CPA Crowdy - Harrington - Johns River)













**Recreation Breakdown** 

- Regional
- District
- Neighbourhood
- Village

Reserves NPWS Reserve

State Forest















#### **BINDERA**





## Open Spaces Faulkland (CPA Gloucester Balance)

### BARRINGTON

Reinbergers Rest Area STANTONS LANE

FAULKLAND







# Open Spaces Stratford (CPA Gloucester Balance)











## Open Spaces Diamond Beach (CPA Hallidays Point)













## PINDIMAR

Recreation Breakdown

- Regional
- District
- Neighbourhood
- Village

Reserves NPWS Reserve

State Forest



















Open Spaces Charlotte Bay, Elizabeth Beach, Boomerang Beach & Blueys Beach (CPA Pacific Palms - Blueys Beach -Coomba Park)







## Open Spaces Seal Rocks (CPA Pacific Palms - Blueys Beach -Coomba Park)







# Open Spaces Allworth (CPA Stroud - Rural West)





#### Open Spaces Karuah (CPA Stroud - Rural West)







#### Open Spaces Stroud (CPA Stroud - Rural West)



# Open Spaces Wards River (CPA Stroud - Rural West)







# Open Spaces Coopernook (CPA Taree Balance)

















# Open Spaces Caffreys Flat (CPA Wingham Balance)



# Open Spaces Elands (CPA Wingham Balance)



## Open Spaces Killabakh (CPA Wingham Balance)





# Open Spa