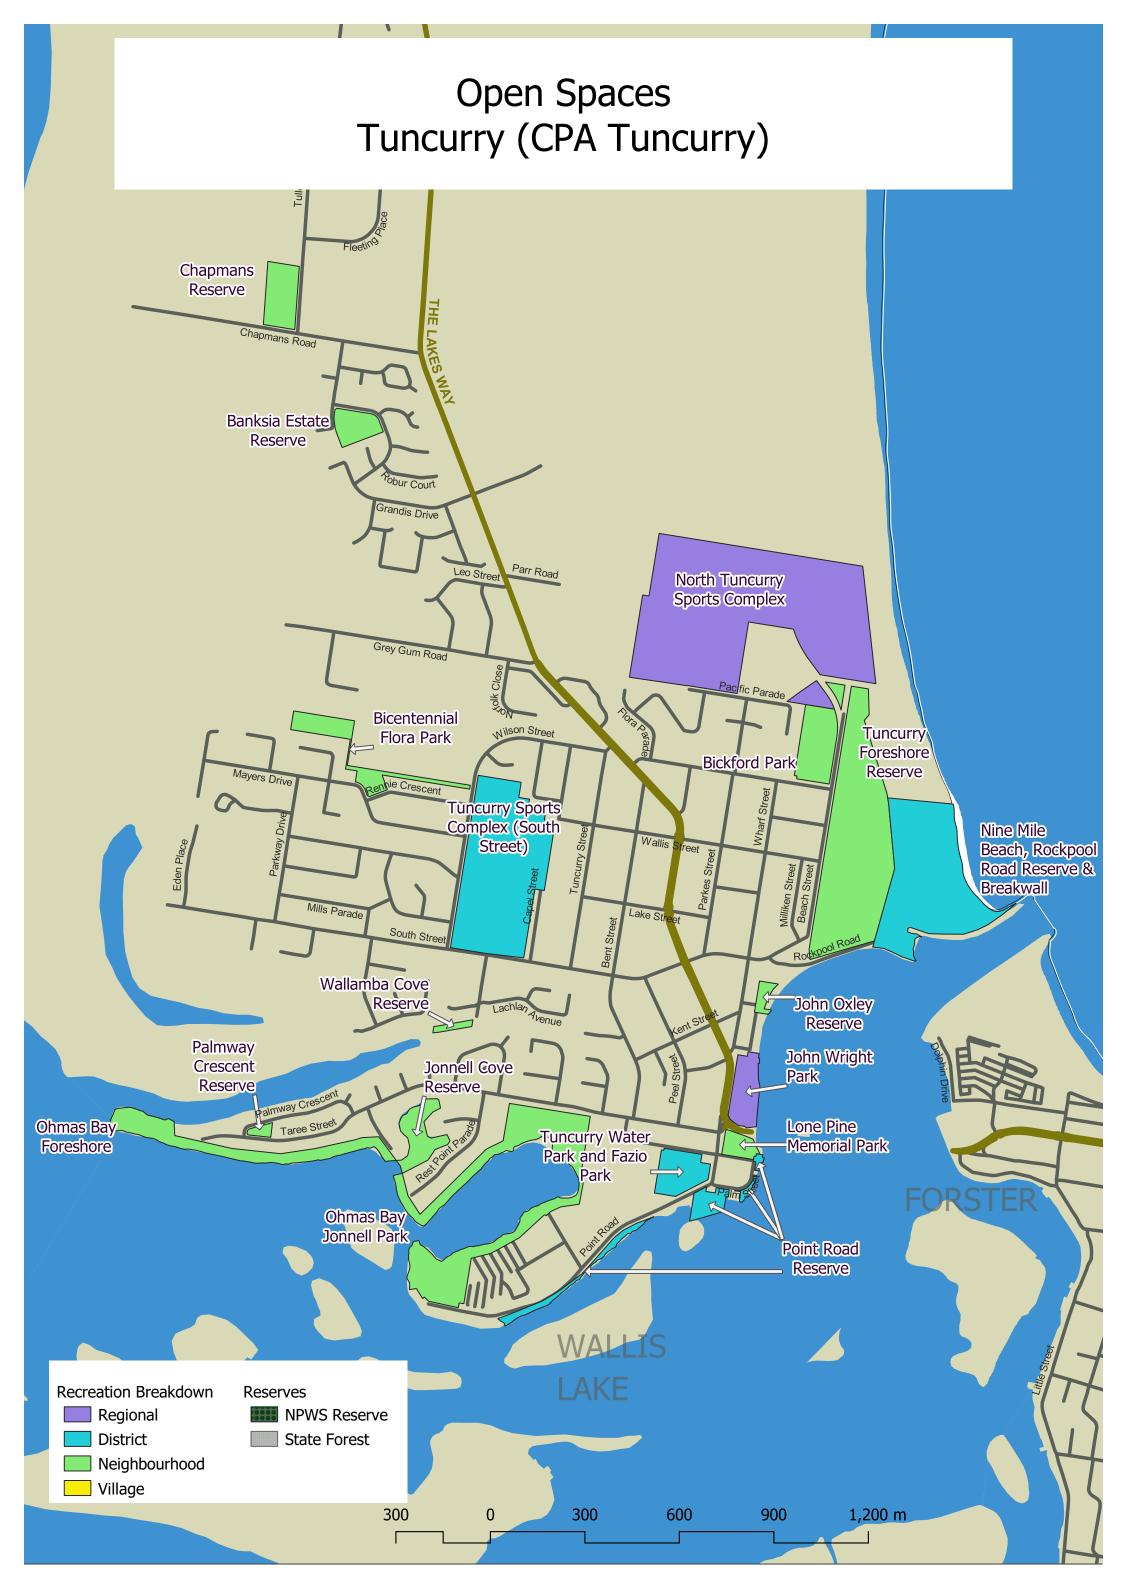

rs Rest Area STANTONS LANE

FAULKLAND







# Open Spaces Stratford (CPA Gloucester Balance)











## Open Spaces Diamond Beach (CPA Hallidays Point)













## PINDIMAR

Recreation Breakdown

- Regional
- District
- Neighbourhood
- Village

Reserves NPWS Reserve

State Forest



















Open Spaces Charlotte Bay, Elizabeth Beach, Boomerang Beach & Blueys Beach (CPA Pacific Palms - Blueys Beach -Coomba Park)







## Open Spaces Seal Rocks (CPA Pacific Palms - Blueys Beach -Coomba Park)







# Open Spaces Allworth (CPA Stroud - Rural West)





#### Open Spaces Karuah (CPA Stroud - Rural West)







#### Open Spaces Stroud (CPA Stroud - Rural West)



# Open Spaces Wards River (CPA Stroud - Rural West)







# Open Spaces Coopernook (CPA Taree Balance)

















# Open Spaces Caffreys Flat (CPA Wingham Balance)



# Open Spaces Elands (CPA Wingham Balance)



## Open Spaces Killabakh (CPA Wingham Balance)





# Open Spaces Krambach (CPA Wingham Balance)

THE BUCKETTS WAY Krambach War Memorial Park

Leo Carney Park

FIRE STATION ROAD

MILL STREET

AVALON ROAD





## Open Spaces Wherrol Flat (CPA Wingham Balance)