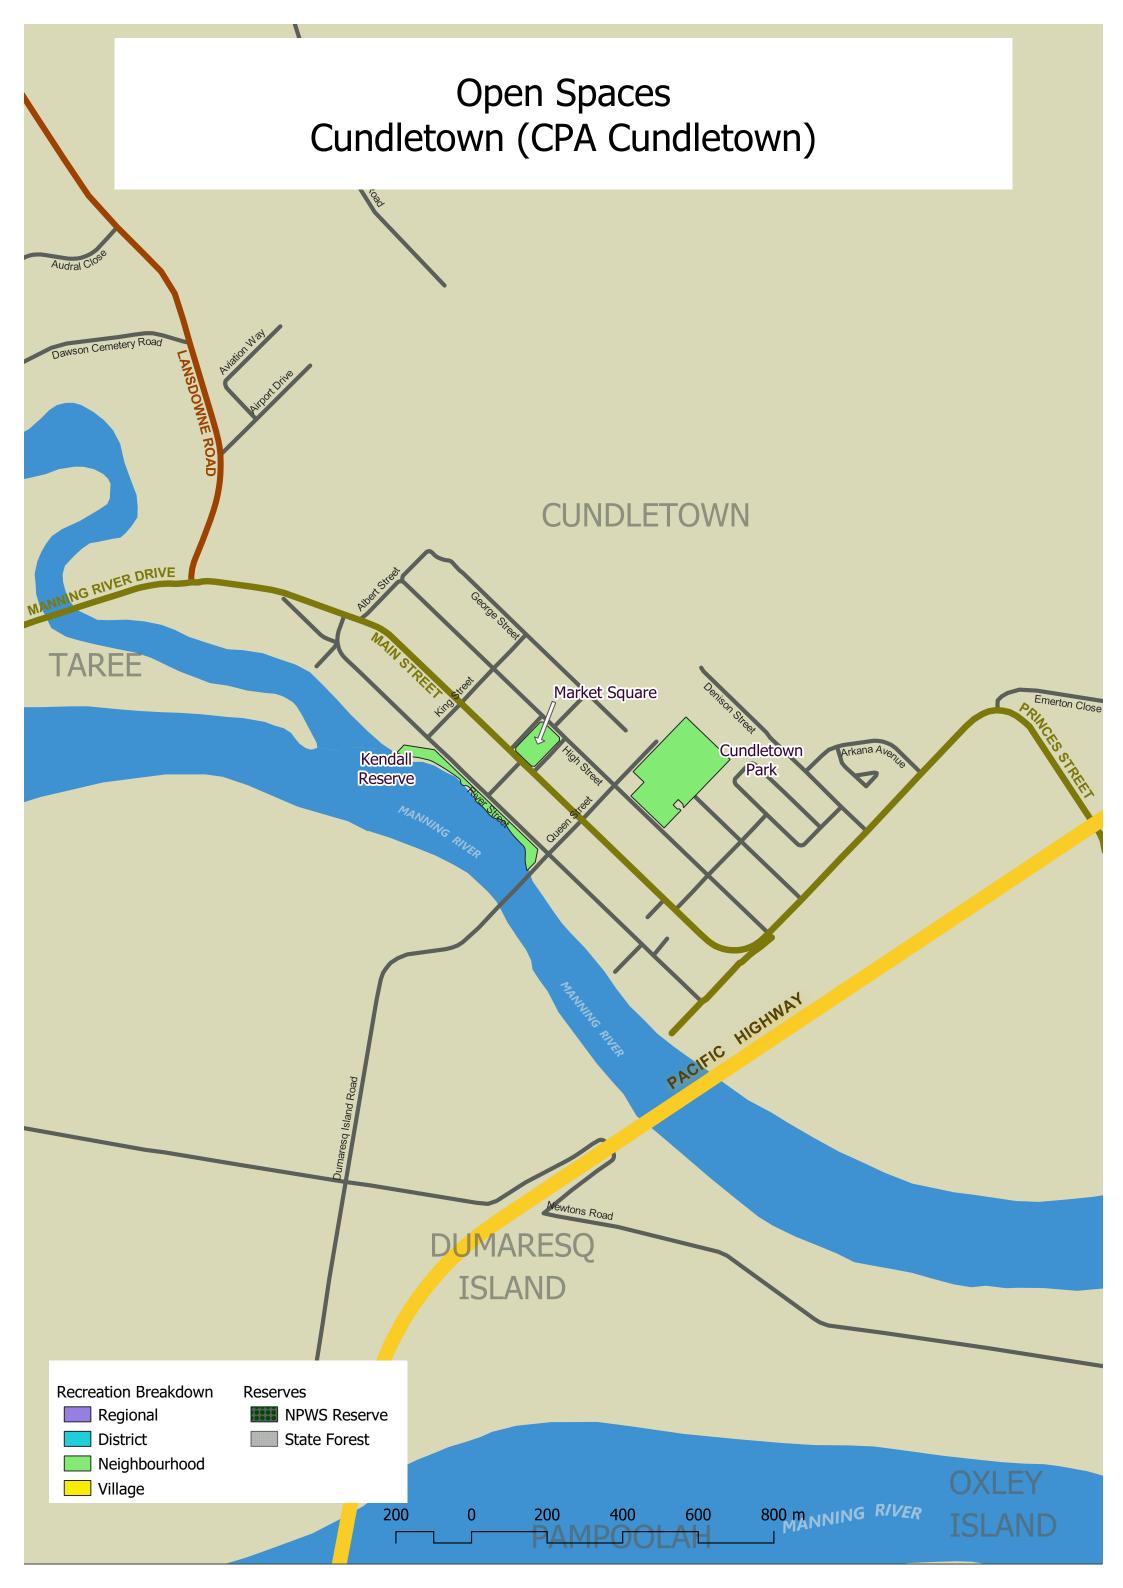

## Open Spaces Crowdy Head (CPA Crowdy - Harrington - Johns River)













**Recreation Breakdown** 

- Regional
- District
- Neighbourhood
- Village

Reserves NPWS Reserve

State Forest















#### **BINDERA**





## Open Spaces Faulkland (CPA Gloucester Balance)

### BARRINGTON

Reinbergers Rest Area STANTONS LANE

FAULKLAND







# Open Spaces Stratford (CPA Gloucester Balance)











## Open Spaces Diamond Beach (CPA Hallidays Point)













## PINDIMAR

Recreation Breakdown

- Regional
- District
- Neighbourhood
- Village

Reserves NPWS Reserve

State Forest



















Open Spaces Charlotte Bay, Elizabeth Beach, Boomerang Beach & Blueys Beach (CPA Pacific Palms - Blueys Beach -Coomba Park)







## Open Spaces Seal Rocks (CPA Pacific Palms - Blueys Beach -Coomba Park)







# Open Spaces Allworth (CPA Stroud - Rural West)