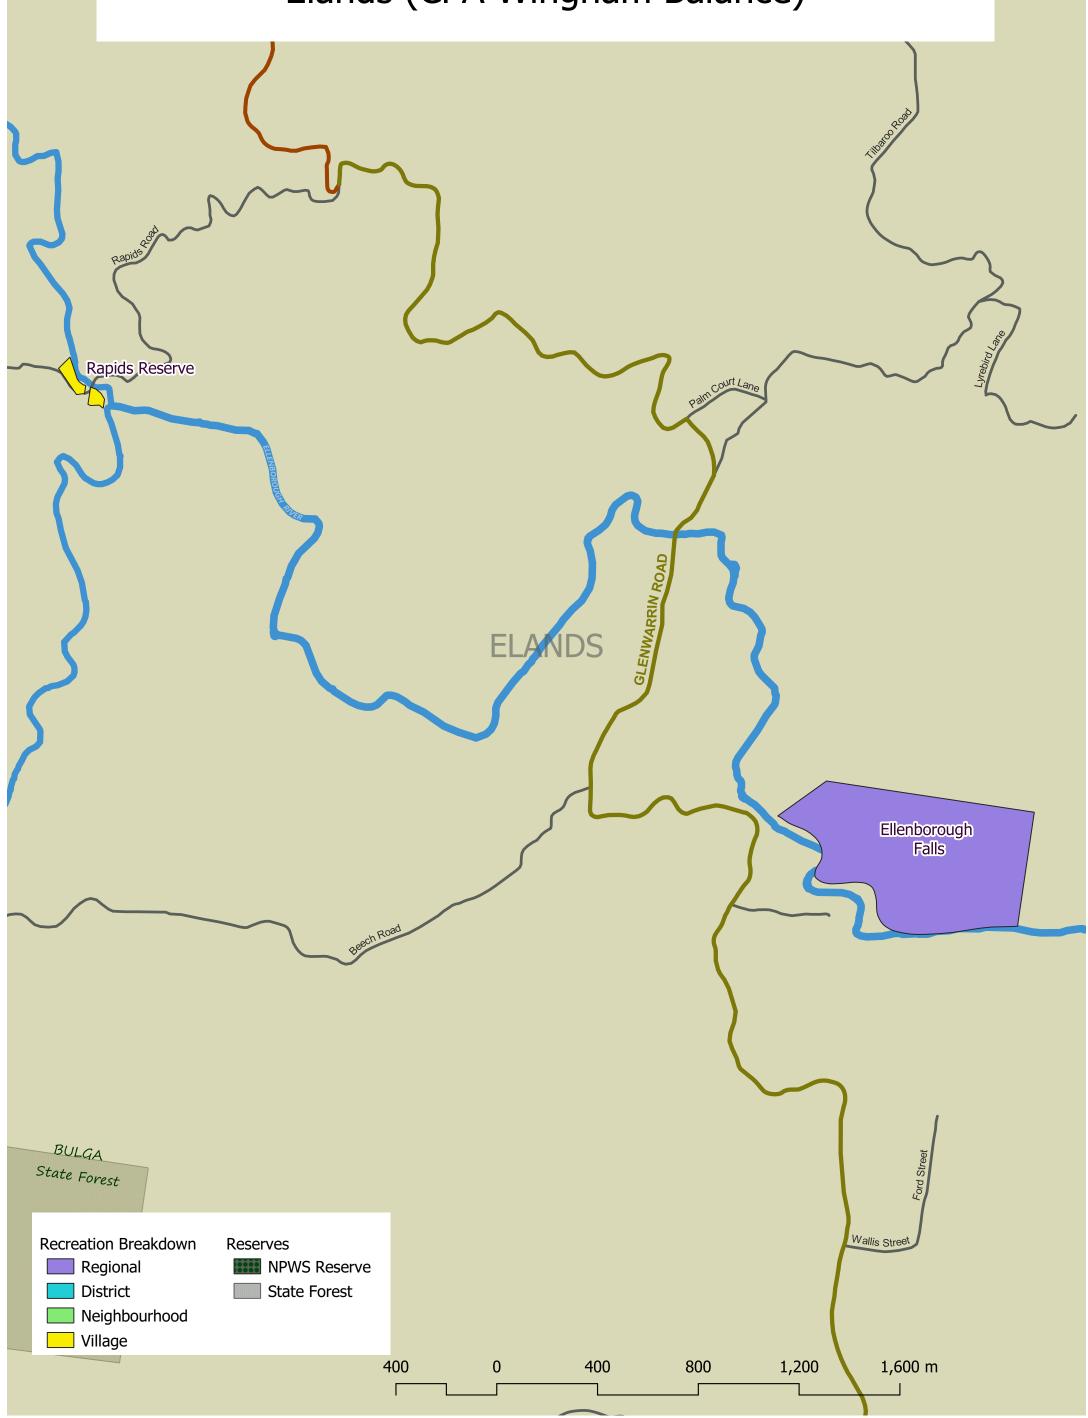

## Open Spaces Diamond Beach (CPA Hallidays Point)













## PINDIMAR

Recreation Breakdown

- Regional
- District
- Neighbourhood
- Village

Reserves NPWS Reserve

State Forest



















Open Spaces Charlotte Bay, Elizabeth Beach, Boomerang Beach & Blueys Beach (CPA Pacific Palms - Blueys Beach -Coomba Park)







## Open Spaces Seal Rocks (CPA Pacific Palms - Blueys Beach -Coomba Park)







# Open Spaces Allworth (CPA Stroud - Rural West)





#### Open Spaces Karuah (CPA Stroud - Rural West)







#### Open Spaces Stroud (CPA Stroud - Rural West)



# Open Spaces Wards River (CPA Stroud - Rural West)







# Open Spaces Coopernook (CPA Taree Balance)

















# Open Spaces Caffreys Flat (CPA Wingham Balance)



# Open Spaces Elands (CPA Wingham Balance)



## Open Spaces Killabakh (CPA Wingham Balance)





# Open Spaces Krambach (CPA Wingham Balance)

THE BUCKETTS WAY Krambach War Memorial Park

Leo Carney Park

FIRE STATION ROAD

MILL STREET

AVALON ROAD





## Open Spaces Wherrol Flat (CPA Wingham Balance)