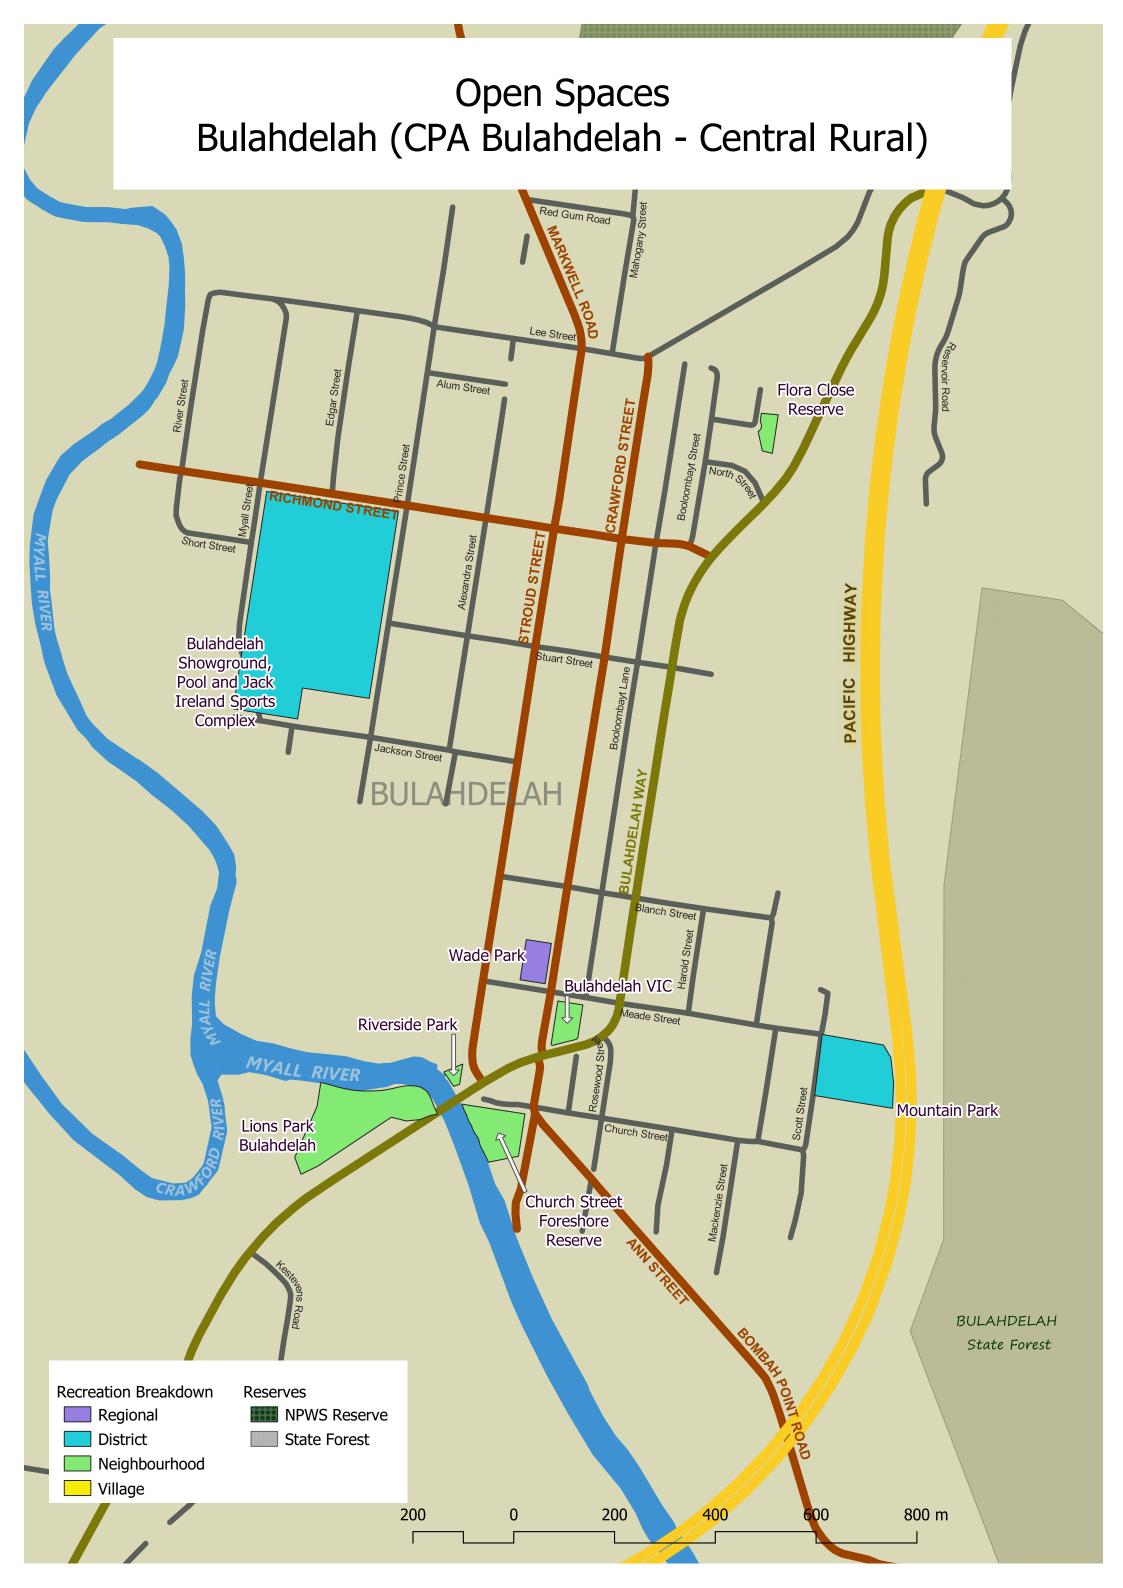

## Open Spaces Crowdy Head (CPA Crowdy - Harrington - Johns River)













**Recreation Breakdown** 

- Regional
- District
- Neighbourhood
- Village

Reserves NPWS Reserve

State Forest















#### **BINDERA**





## Open Spaces Faulkland (CPA Gloucester Balance)

### BARRINGTON

Reinbergers Rest Area STANTONS LANE

FAULKLAND







# Open Spaces Stratford (CPA Gloucester Balance)











## Open Spaces Diamond Beach (CPA Hallidays Point)













## PINDIMAR

Recreation Breakdown

- Regional
- District
- Neighbourhood
- Village

Reserves NPWS Reserve

State Forest



















Open Spaces Charlotte Bay, Elizabeth Beach, Boomerang Beach & Blueys Beach (CPA Pacific Palms - Blueys Beach -Coomba Park)







## Open Spaces Seal Rocks (CPA Pacific Palms - Blueys