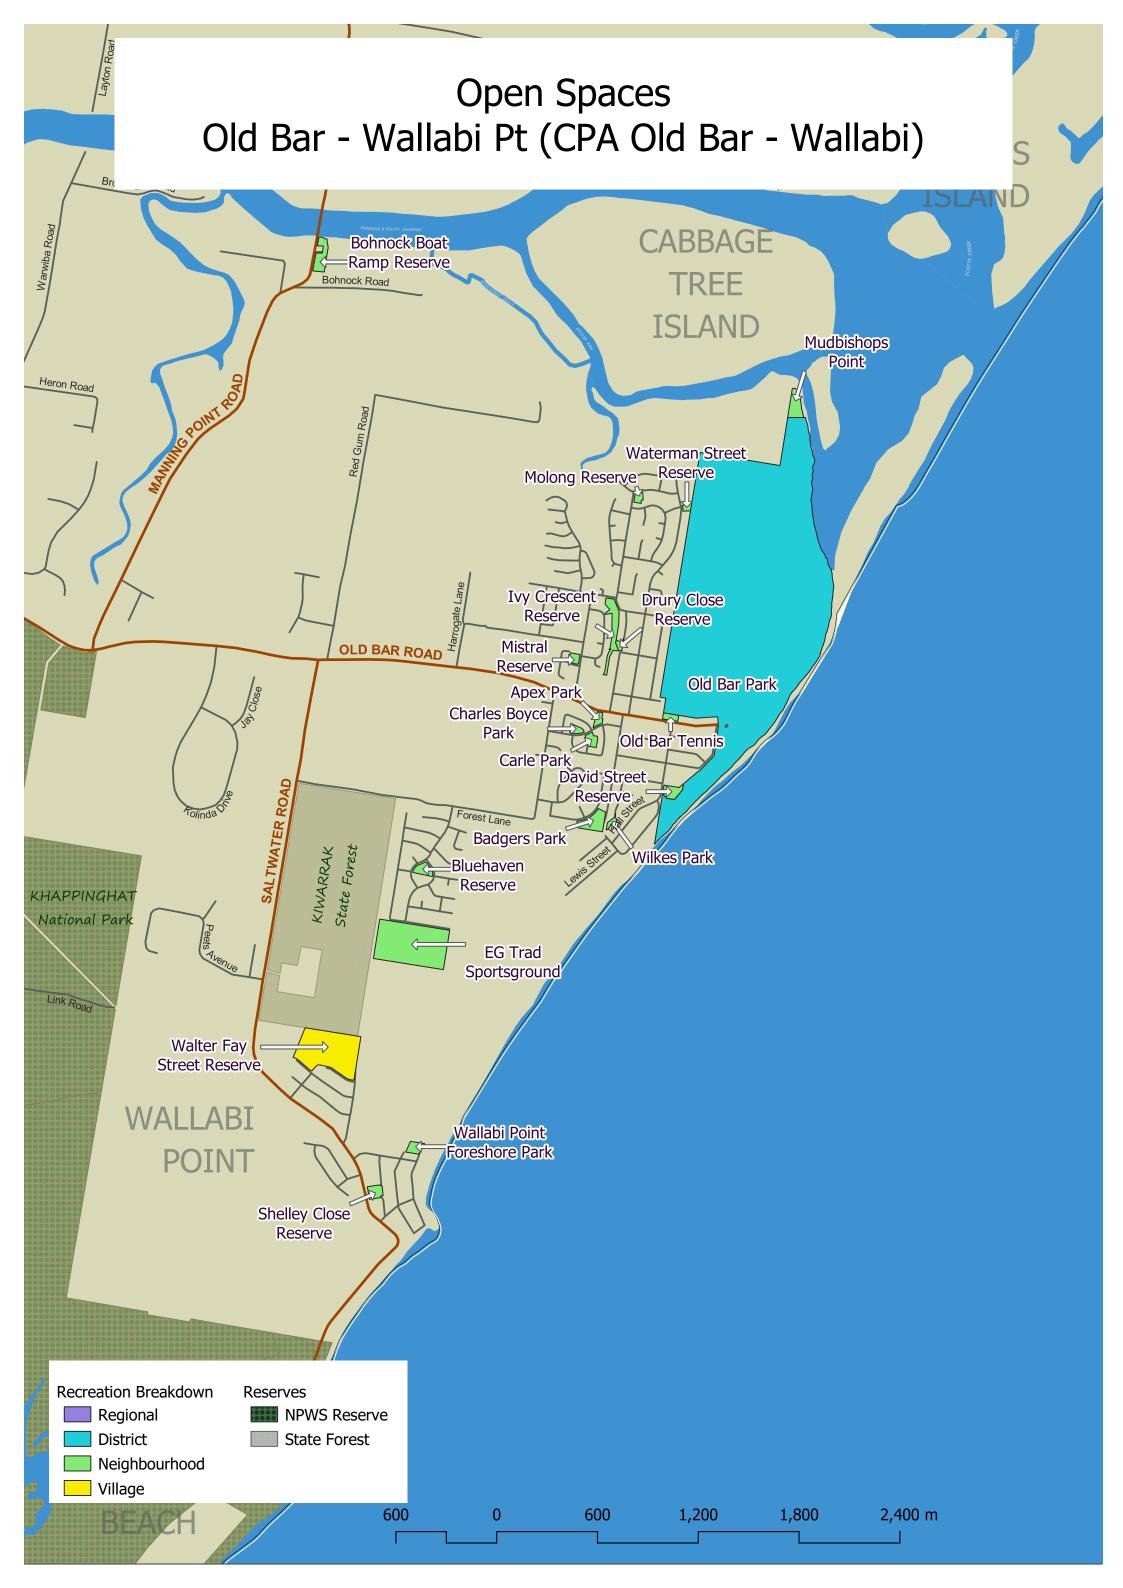

## Open Spaces Crowdy Head (CPA Crowdy - Harrington - Johns River)













**Recreation Breakdown** 

- Regional
- District
- Neighbourhood
- Village

Reserves NPWS Reserve

State Forest















#### **BINDERA**





## Open Spaces Faulkland (CPA Gloucester Balance)

### BARRINGTON

Reinbergers Rest Area STANTONS LANE

FAULKLAND







# Open Spaces Stratford (CPA Gloucester Balance)











## Open Spaces Diamond Beach (CPA Hallidays Point)













## PINDIMAR

Recreation Breakdown

- Regional
- District
- Neighbourhood
- Village

Reserves NPWS Reserve

State Forest



















Open Spaces Charlotte Bay, Elizabeth Beach, Boomerang Beach & Blueys Beach (CPA Pacific Palms - Blueys Beach -Coomba Park)







## Open Spaces Seal Rocks (CPA Pacific Palms - Blueys Beach -Coomba Park)







# Open Spaces Allworth (CPA Stroud - Rural West)





#### Open Spaces Karuah (CPA Stroud - Rural West)







#### Open Spaces Stroud (CPA Stroud - Rural West)



# Open Spaces Wards River (CPA Stroud - Rural West)







# Open Spaces Coopernook (CPA Taree Balance)

















# Open Spaces Caffreys Flat (CPA Wingham Balance)



# Open Spaces Elands (CPA Wingham Balance)



## Open Spaces Killabakh (CPA Wingham Balance)





# Open Spaces Krambach (CPA Wingham Balance)

THE BUCKETTS WAY Krambach War Memorial Park

Leo Carney Park

FIRE STATION ROAD

MILL STREET

A