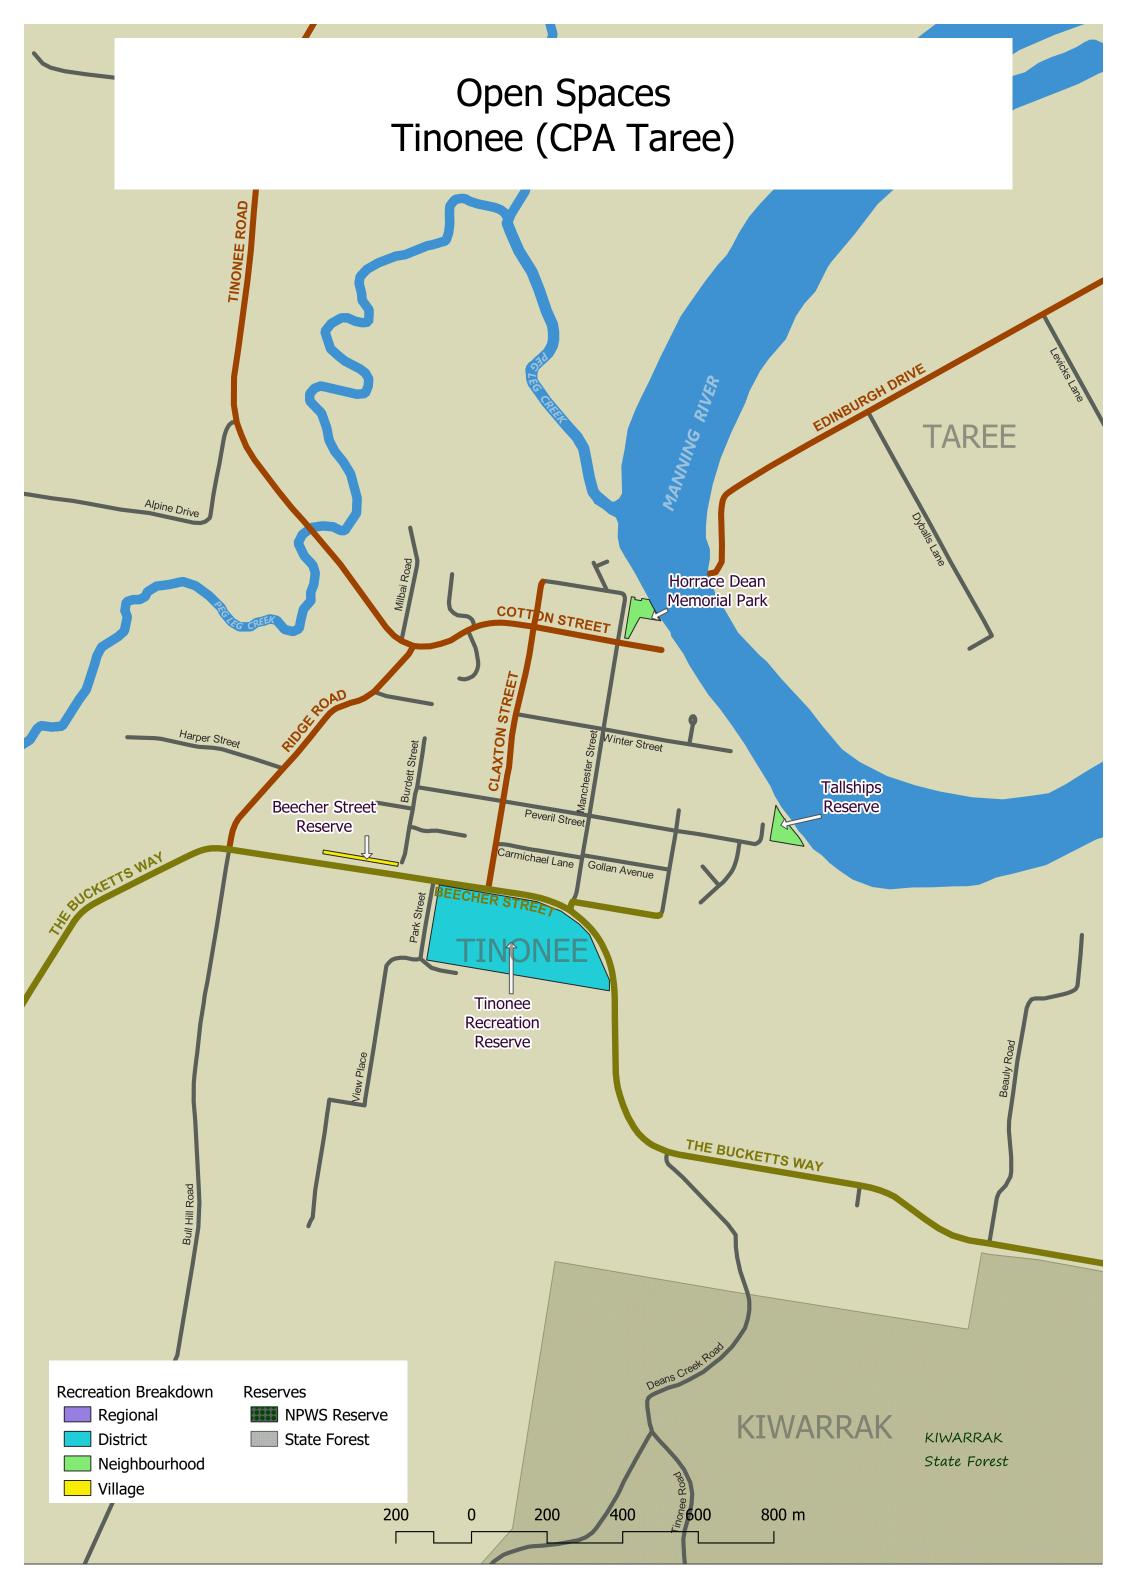

aulkland (CPA Gloucester Balance)

### BARRINGTON

Reinbergers Rest Area STANTONS LANE

FAULKLAND







# Open Spaces Stratford (CPA Gloucester Balance)











## Open Spaces Diamond Beach (CPA Hallidays Point)













## PINDIMAR

Recreation Breakdown

- Regional
- District
- Neighbourhood
- Village

Reserves NPWS Reserve

State Forest



















Open Spaces Charlotte Bay, Elizabeth Beach, Boomerang Beach & Blueys Beach (CPA Pacific Palms - Blueys Beach -Coomba Park)







## Open Spaces Seal Rocks (CPA Pacific Palms - Blueys Beach -Coomba Park)







# Open Spaces Allworth (CPA Stroud - Rural West)





#### Open Spaces Karuah (CPA Stroud - Rural West)







#### Open Spaces Stroud (CPA Stroud - Rural West)



# Open Spaces Wards River (CPA Stroud - Rural West)







# Open Spaces Coopernook (CPA Taree Balance)

















# Open Spaces Caffreys Flat (CPA Wingham Balance)



# Open Spaces Elands (CPA Wingham Balance)



## Open Spaces Killabakh (CPA Wingham Balance)





# Open Spaces Krambach (CPA Wingham Balance)

THE BUCKETTS WAY Krambach War Memorial Park

Leo Carney Park

FIRE STATION ROAD

MILL STREET

AVALON ROAD





## Open Spaces Wherrol Flat (CPA Wingham Balance)