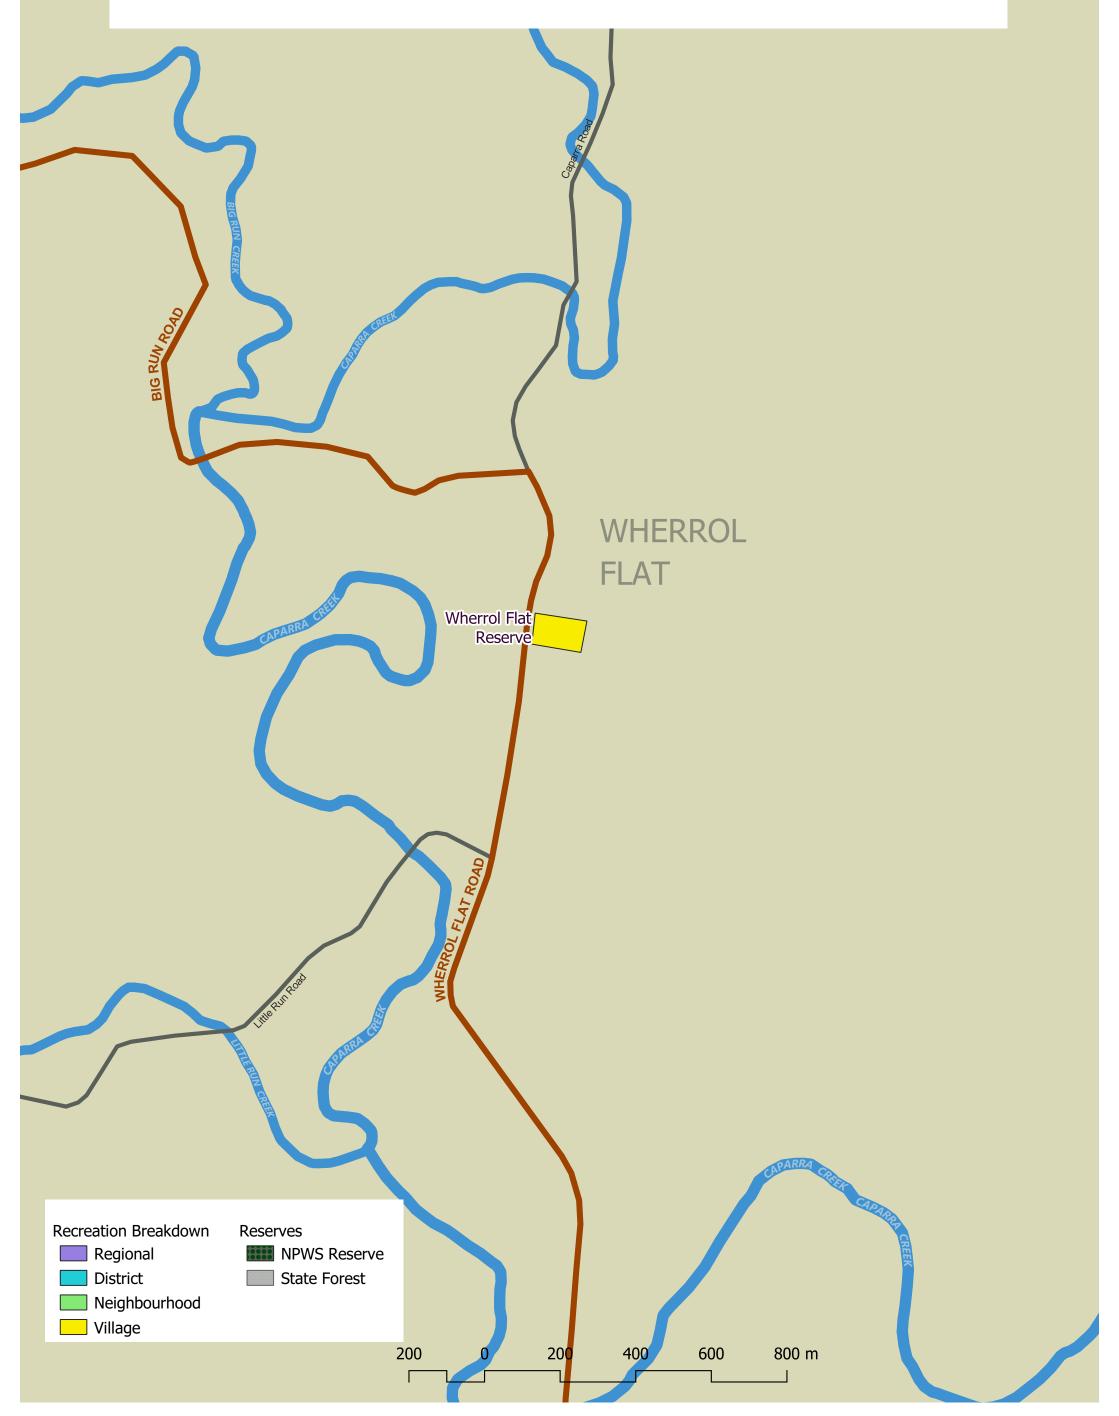

each & Blueys Beach (CPA Pacific Palms - Blueys Beach -Coomba Park)







## Open Spaces Seal Rocks (CPA Pacific Palms - Blueys Beach -Coomba Park)







# Open Spaces Allworth (CPA Stroud - Rural West)





#### Open Spaces Karuah (CPA Stroud - Rural West)







#### Open Spaces Stroud (CPA Stroud - Rural West)



# Open Spaces Wards River (CPA Stroud - Rural West)







# Open Spaces Coopernook (CPA Taree Balance)

















# Open Spaces Caffreys Flat (CPA Wingham Balance)



# Open Spaces Elands (CPA Wingham Balance)



## Open Spaces Killabakh (CPA Wingham Balance)





# Open Spaces Krambach (CPA Wingham Balance)

THE BUCKETTS WAY Krambach War Memorial Park

Leo Carney Park

FIRE STATION ROAD

MILL STREET

AVALON ROAD





## Open Spaces Wherrol Flat (CPA Wingham Balance)