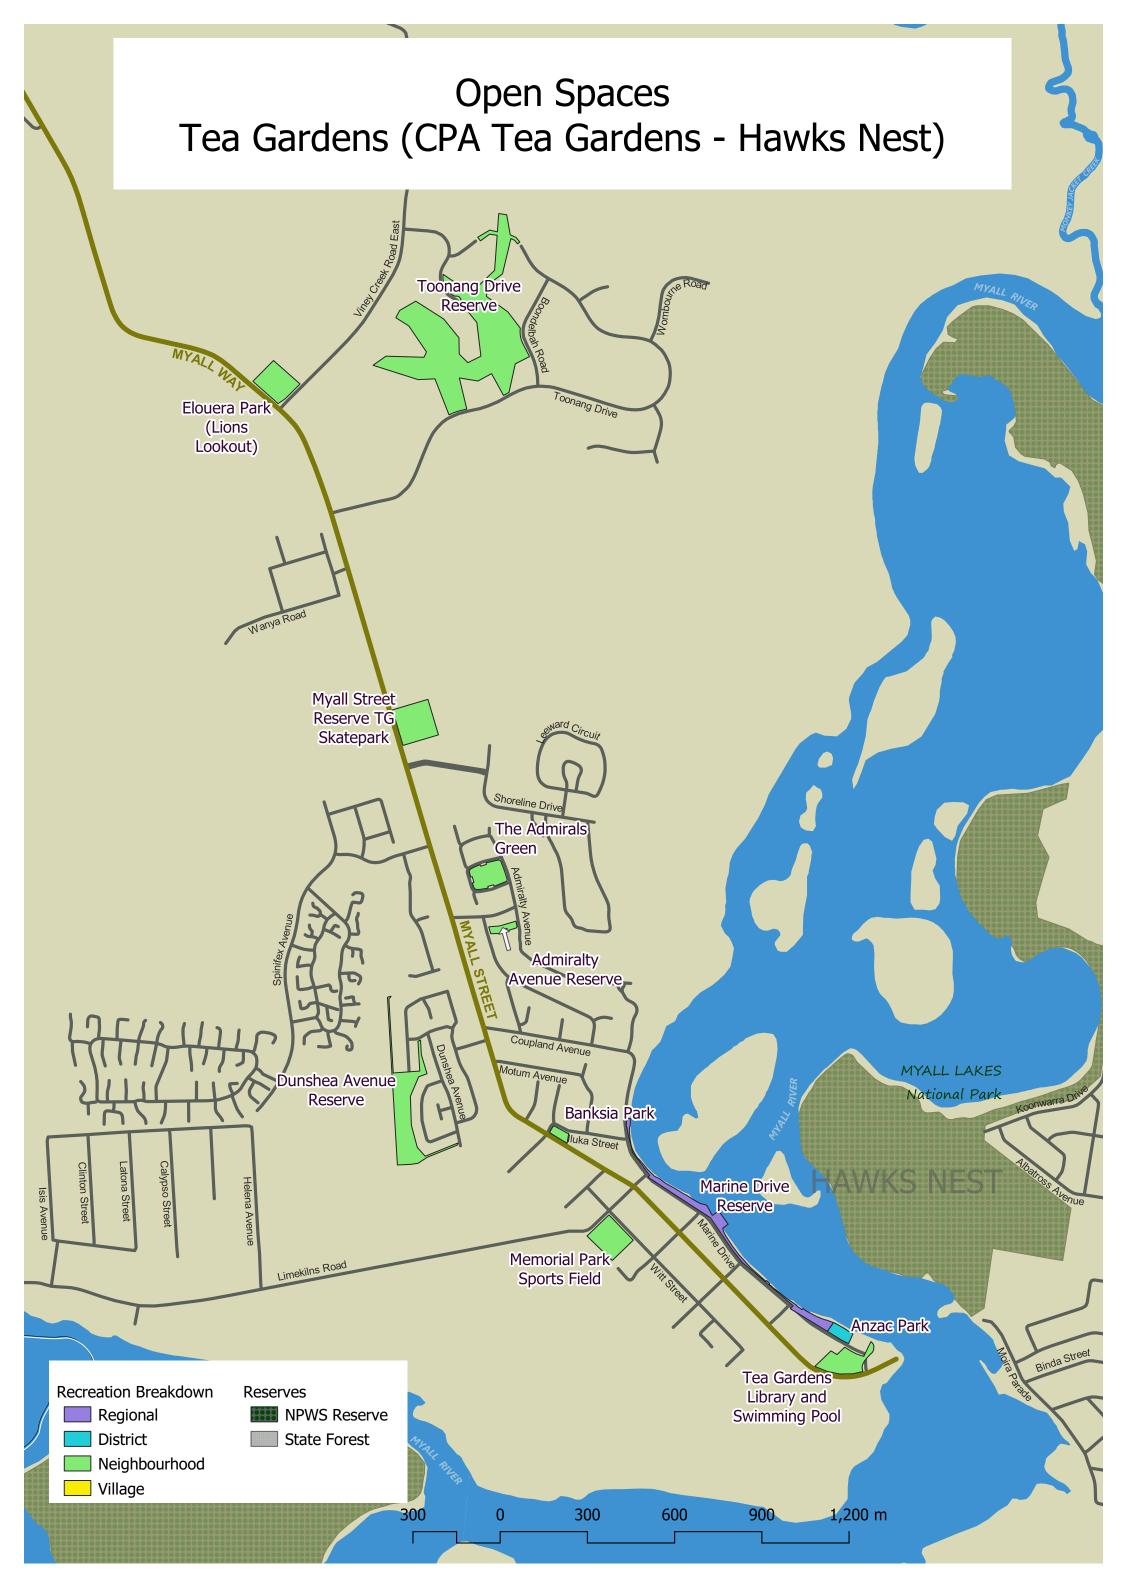

gers Rest Area STANTONS LANE

FAULKLAND







# Open Spaces Stratford (CPA Gloucester Balance)











## Open Spaces Diamond Beach (CPA Hallidays Point)













## PINDIMAR

Recreation Breakdown

- Regional
- District
- Neighbourhood
- Village

Reserves NPWS Reserve

State Forest



















Open Spaces Charlotte Bay, Elizabeth Beach, Boomerang Beach & Blueys Beach (CPA Pacific Palms - Blueys Beach -Coomba Park)







## Open Spaces Seal Rocks (CPA Pacific Palms - Blueys Beach -Coomba Park)







# Open Spaces Allworth (CPA Stroud - Rural West)





#### Open Spaces Karuah (CPA Stroud - Rural West)







#### Open Spaces Stroud (CPA Stroud - Rural West)



# Open Spaces Wards River (CPA Stroud - Rural West)







# Open Spaces Coopernook (CPA Taree Balance)

















# Open Spaces Caffreys Flat (CPA Wingham Balance)



# Open Spaces Elands (CPA Wingham Balance)



## Open Spaces Killabakh (CPA Wingham Balance)





# Open Spaces Krambach (CPA Wingham Balance)

THE BUCKETTS WAY Krambach War Memorial Park

Leo Carney Park

FIRE STATION ROAD

MILL STREET

AVALON ROAD





## Open Spaces Wherrol Flat (CPA Wingham Balance)