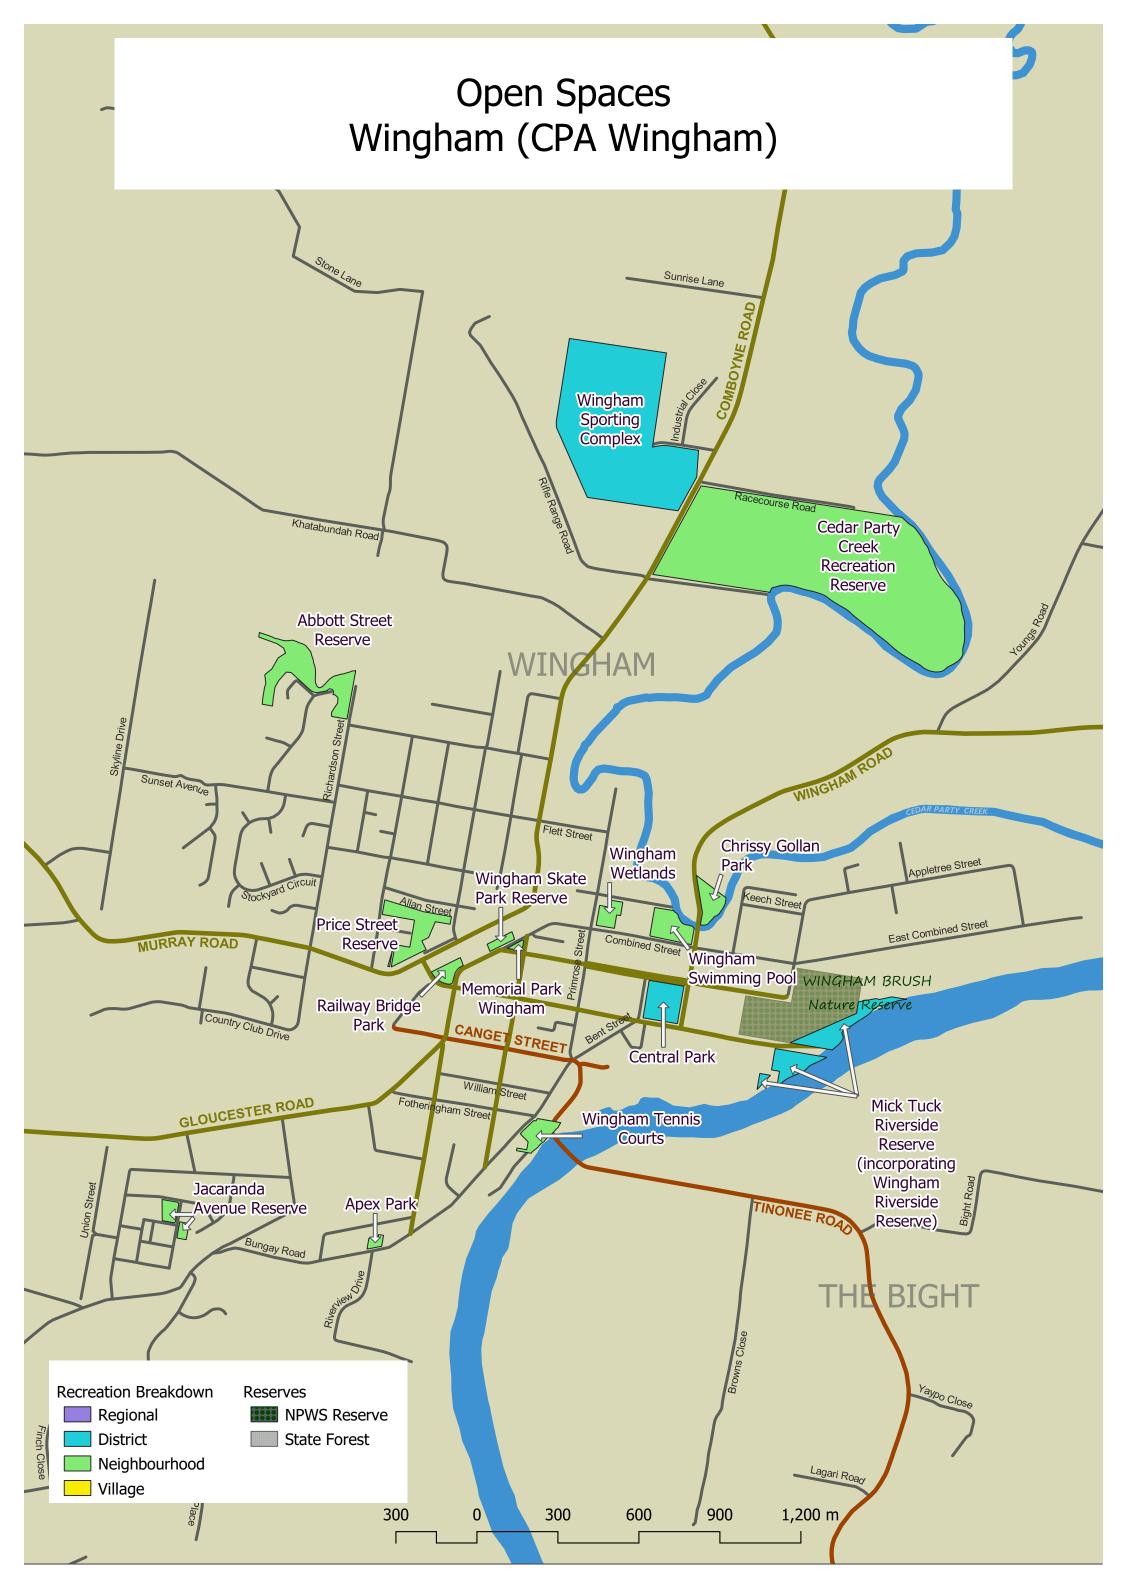

Rest Area STANTONS LANE

FAULKLAND







# Open Spaces Stratford (CPA Gloucester Balance)











## Open Spaces Diamond Beach (CPA Hallidays Point)













## PINDIMAR

Recreation Breakdown

- Regional
- District
- Neighbourhood
- Village

Reserves NPWS Reserve

State Forest



















Open Spaces Charlotte Bay, Elizabeth Beach, Boomerang Beach & Blueys Beach (CPA Pacific Palms - Blueys Beach -Coomba Park)







## Open Spaces Seal Rocks (CPA Pacific Palms - Blueys Beach -Coomba Park)







# Open Spaces Allworth (CPA Stroud - Rural West)





#### Open Spaces Karuah (CPA Stroud - Rural West)







#### Open Spaces Stroud (CPA Stroud - Rural West)



# Open Spaces Wards River (CPA Stroud - Rural West)







# Open Spaces Coopernook (CPA Taree Balance)

















# Open Spaces Caffreys Flat (CPA Wingham Balance)



# Open Spaces Elands (CPA Wingham Balance)



## Open Spaces Killabakh (CPA Wingham Balance)





# Open Spaces Krambach (CPA Wingham Balance)

THE BUCKETTS WAY Krambach War Memorial Park

Leo Carney Park

FIRE STATION ROAD

MILL STREET

AVALON ROAD





## Open Spaces Wherrol Flat (CPA Wingham Balance)