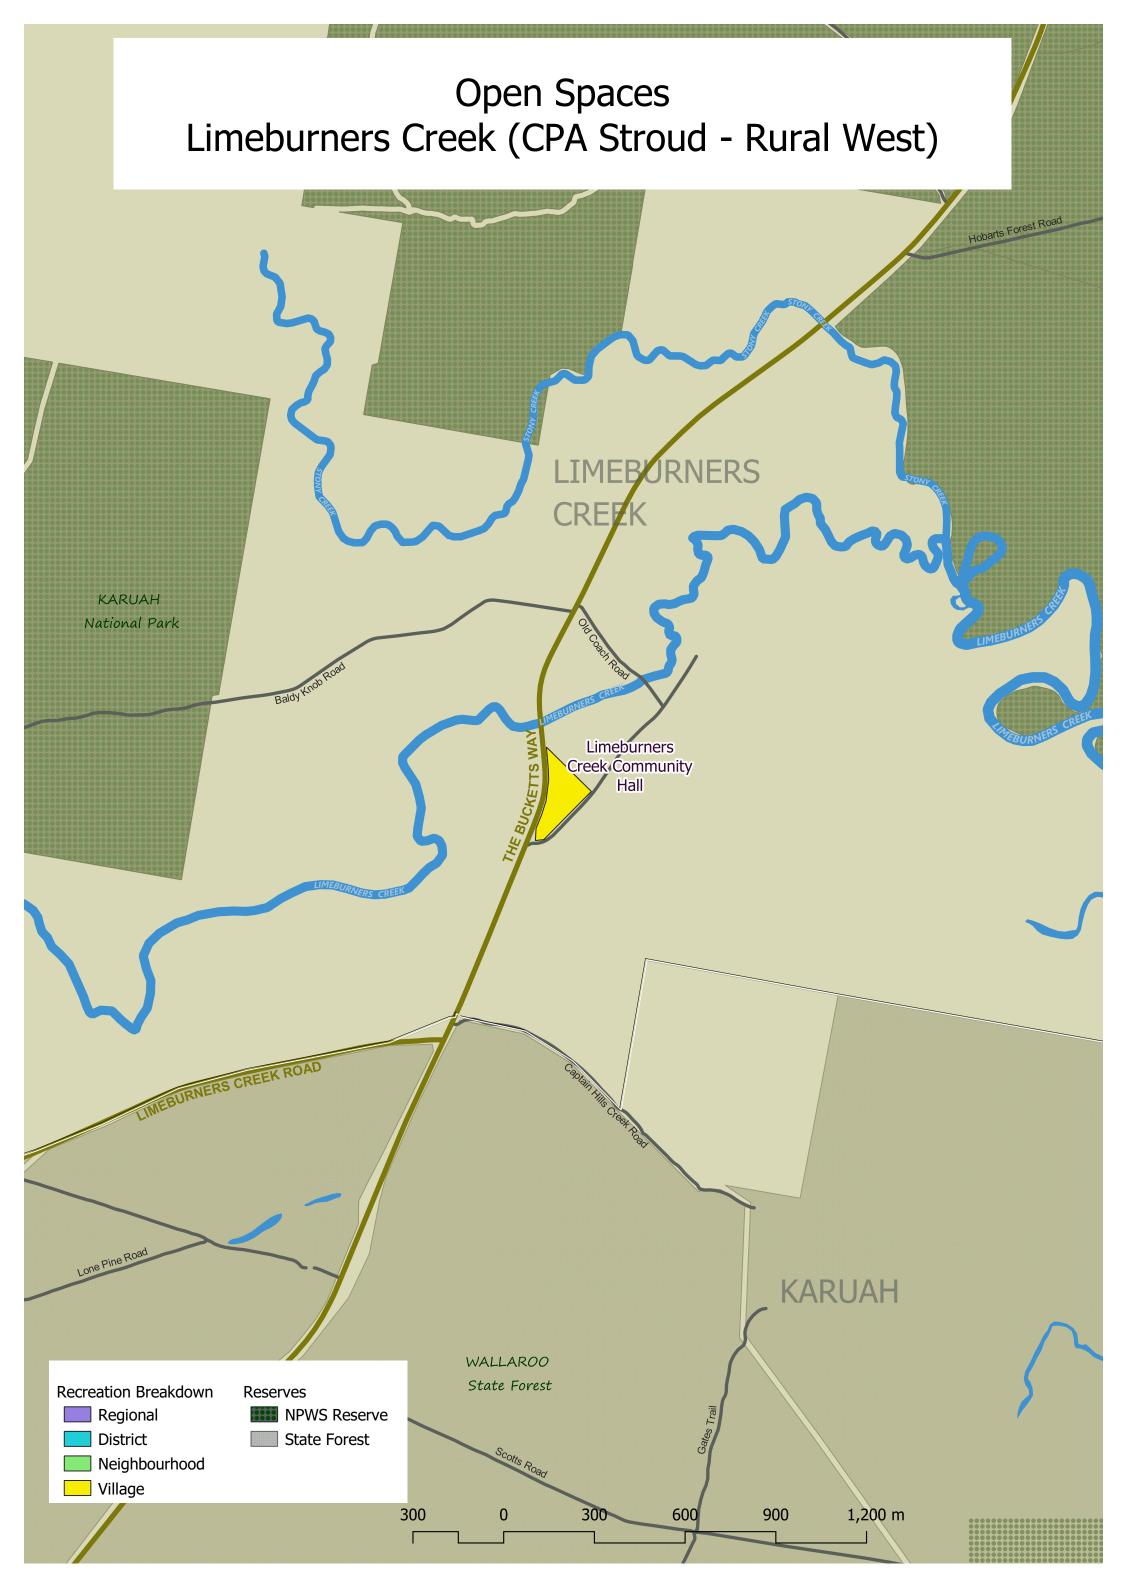

Neighbourhood
- Village

Reserves NPWS Reserve

State Forest















#### **BINDERA**





## Open Spaces Faulkland (CPA Gloucester Balance)

### BARRINGTON

Reinbergers Rest Area STANTONS LANE

FAULKLAND







# Open Spaces Stratford (CPA Gloucester Balance)











## Open Spaces Diamond Beach (CPA Hallidays Point)













## PINDIMAR

Recreation Breakdown

- Regional
- District
- Neighbourhood
- Village

Reserves NPWS Reserve

State Forest



















Open Spaces Charlotte Bay, Elizabeth Beach, Boomerang Beach & Blueys Beach (CPA Pacific Palms - Blueys Beach -Coomba Park)







## Open Spaces Seal Rocks (CPA Pacific Palms - Blueys Beach -Coomba Park)







# Open Spaces Allworth (CPA Stroud - Rural West)





#### Open Spaces Karuah (CPA Stroud - Rural West)







#### Open Spaces Stroud (CPA Stroud - Rural West)



# Open Spaces Wards River (CPA Stroud - Rural West)







# Open Spaces Coopernook (CPA Taree Balance)

















# Open Spaces Caffreys Flat (CPA Wingham Balance)



# Open Spaces Elands (CPA Wingham Balance)



## Open Spaces Killabakh (CPA Wingham Balance)





# Open Spaces Krambach (CPA Wingham Balance)

THE BUCKETTS WAY Krambach War Memorial Park

Leo Carney Park

FIRE STATION ROAD

MILL STREET

AVALON ROAD





## Open Spaces Wherrol Flat (CPA Wingham Balance)