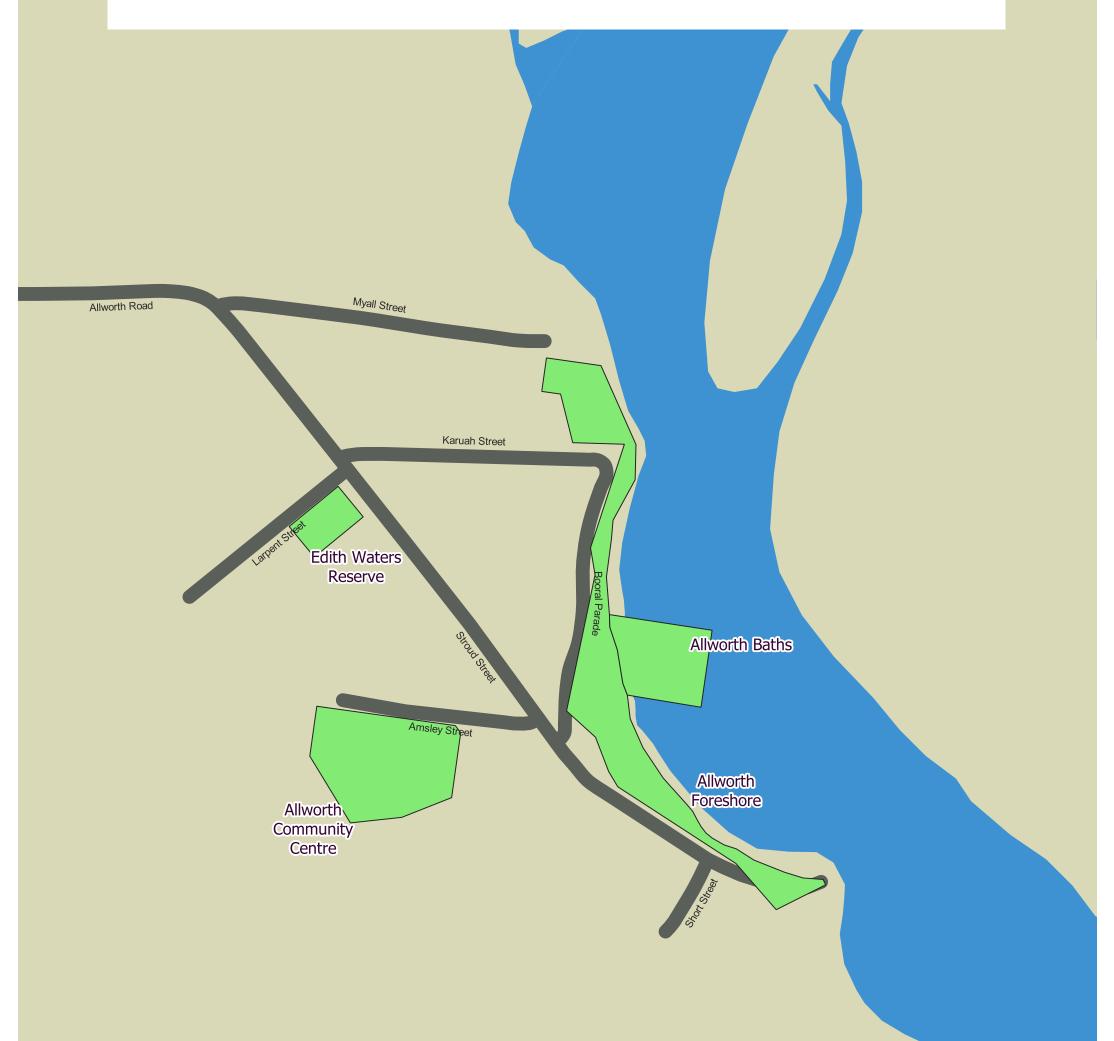

**Recreation Breakdown** 

- Regional
- District
- Neighbourhood
- Village

Reserves NPWS Reserve

State Forest















#### **BINDERA**





## Open Spaces Faulkland (CPA Gloucester Balance)

### BARRINGTON

Reinbergers Rest Area STANTONS LANE

FAULKLAND







# Open Spaces Stratford (CPA Gloucester Balance)











## Open Spaces Diamond Beach (CPA Hallidays Point)













## PINDIMAR

Recreation Breakdown

- Regional
- District
- Neighbourhood
- Village

Reserves NPWS Reserve

State Forest



















Open Spaces Charlotte Bay, Elizabeth Beach, Boomerang Beach & Blueys Beach (CPA Pacific Palms - Blueys Beach -Coomba Park)







## Open Spaces Seal Rocks (CPA Pacific Palms - Blueys Beach -Coomba Park)







# Open Spaces Allworth (CPA Stroud - Rural West)





#### Open Spaces Karuah (CPA Stroud - Rural West)







#### Open Spaces Stroud (CPA Stroud - Rural West)



# Open Spaces Wards River (CPA Stroud - Rural West)







# Open Spaces Coopernook (CPA Taree Balance)

















# Open Spaces Caffreys Flat (CPA Wingham Balance)



# Open Spaces Elands (CPA Wingham Balance)



## Open Spaces Killabakh (CPA Wingham Balance)





# Open Spaces Krambach (CPA Wingham Balance)

THE BUCKETTS WAY Krambach War Memorial Park

Leo Carney Park

FIRE STATION ROAD

MILL STREET

AVALON ROAD





## Open Spaces Wherrol Flat (CPA Wingham Balance)