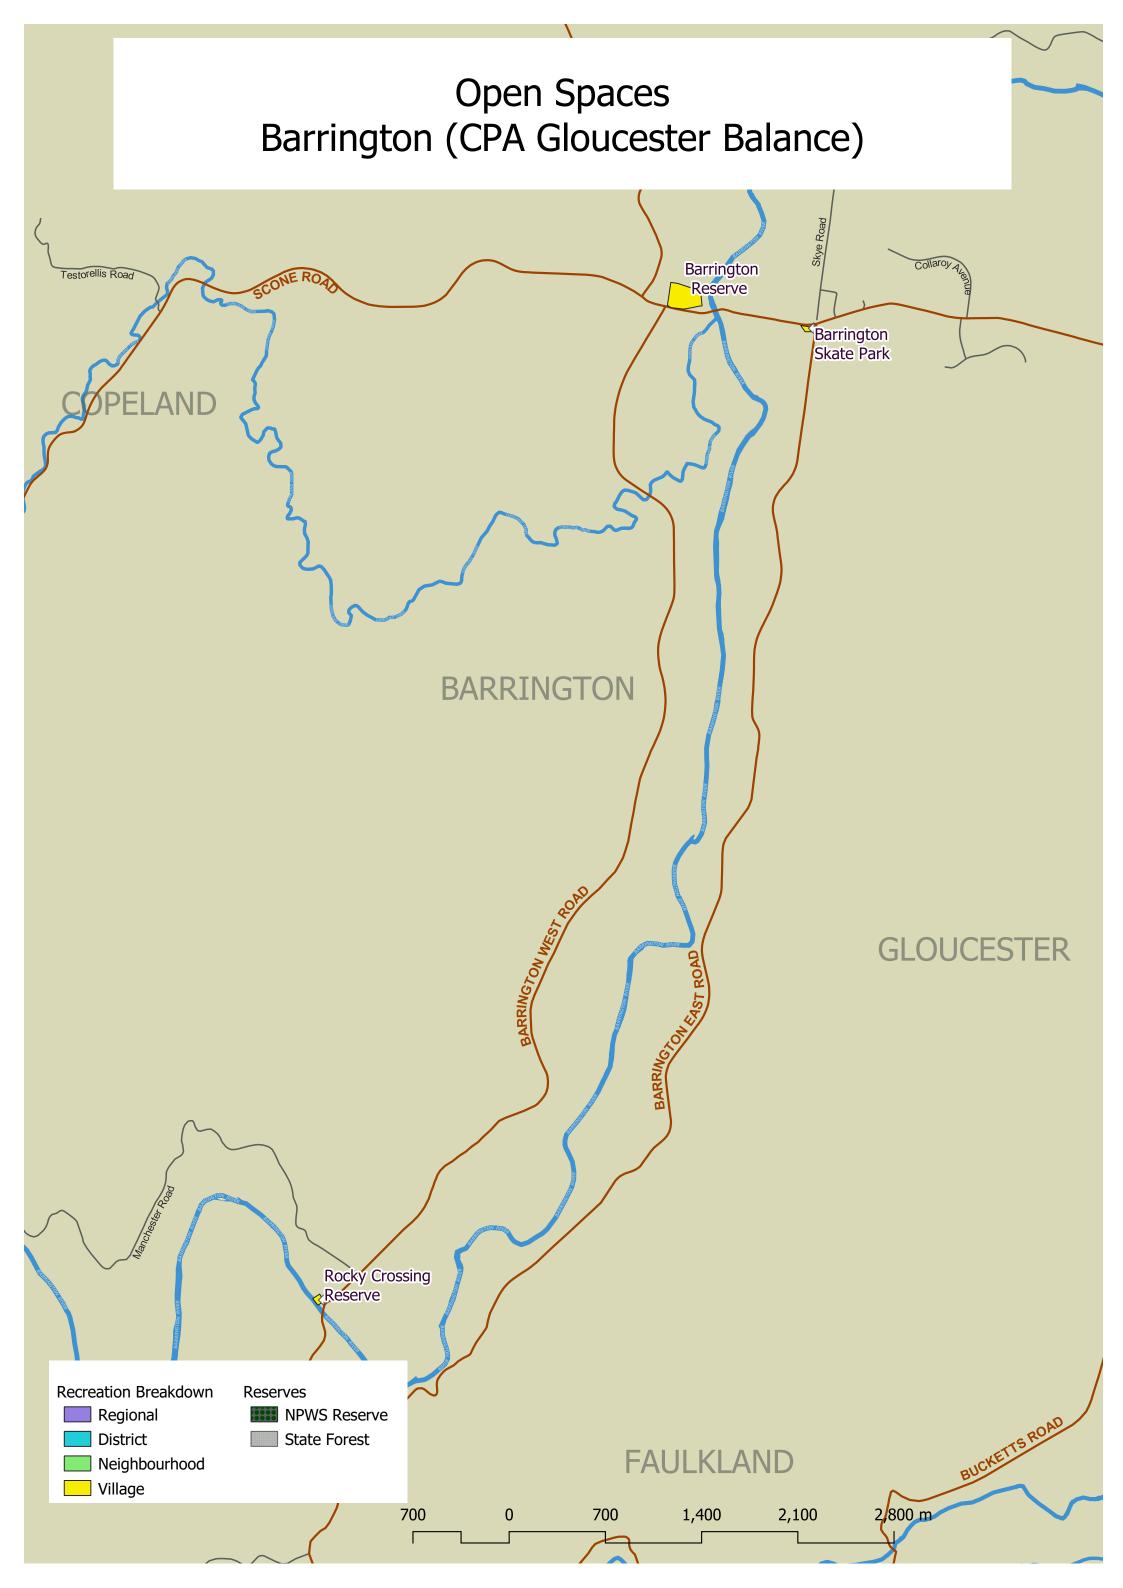

## Open Spaces Crowdy Head (CPA Crowdy - Harrington - Johns River)













**Recreation Breakdown** 

- Regional
- District
- Neighbourhood
- Village

Reserves NPWS Reserve

State Forest















#### **BINDERA**





## Open Spaces Faulkland (CPA Gloucester Balance)

### BARRINGTON

Reinbergers Rest Area STANTONS LANE

FAULKLAND







# Open Spaces Stratford (CPA Gloucester Balance)











## Open Spaces Diamond Beach (CPA Hallidays Point)













## PINDIMAR

Recreation Breakdown

- Regional
- District
- Neighbourhood
- Village

Reserves NPWS Reserve

State Forest



















Open Spaces Charlotte Bay, Elizabeth Beach, Boomerang Beach & Blueys Beach (CPA Pacific Palms - Blueys Beach -Coomba Park)







## Open Spaces Seal Rocks (CPA Pacific Palms - Blueys Beach -Coomba Park)







# Open Spaces Allworth (CPA Stroud - Rural West)





#### Open Spaces Karuah (CPA Stroud - Rural West)







#### Open Spaces Stroud (CPA Stroud - Rural West)



# Open Spac