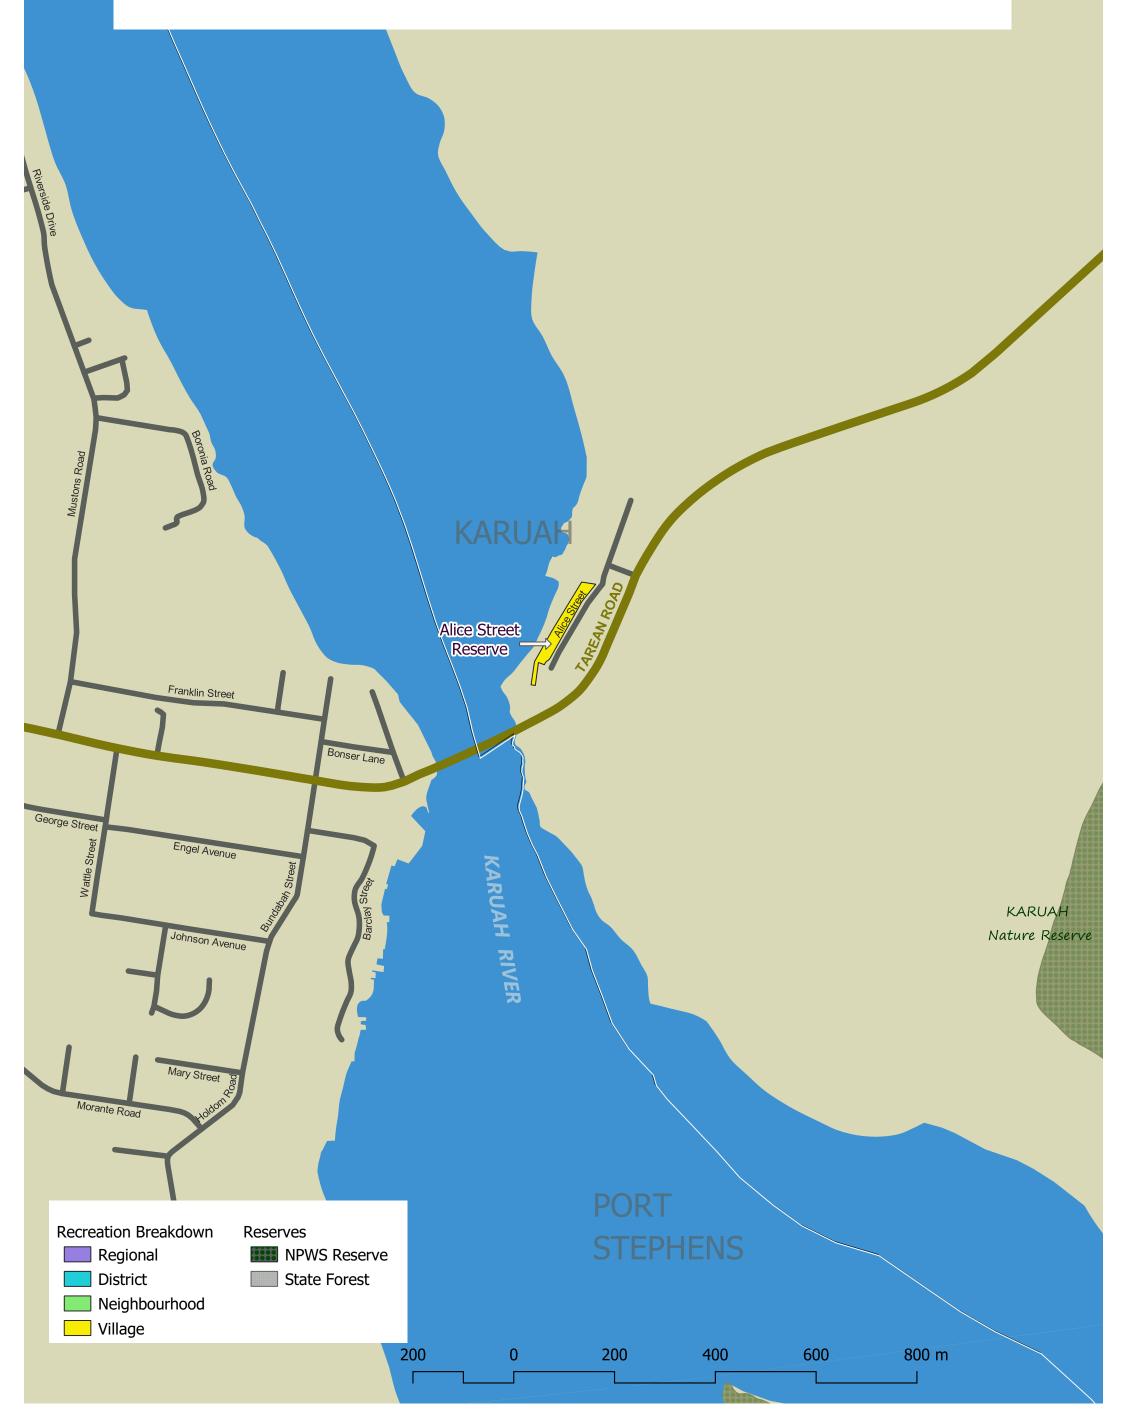

- Neighbourhood
- Village

Reserves NPWS Reserve

State Forest















#### **BINDERA**





## Open Spaces Faulkland (CPA Gloucester Balance)

### BARRINGTON

Reinbergers Rest Area STANTONS LANE

FAULKLAND







# Open Spaces Stratford (CPA Gloucester Balance)











## Open Spaces Diamond Beach (CPA Hallidays Point)













## PINDIMAR

Recreation Breakdown

- Regional
- District
- Neighbourhood
- Village

Reserves NPWS Reserve

State Forest



















Open Spaces Charlotte Bay, Elizabeth Beach, Boomerang Beach & Blueys Beach (CPA Pacific Palms - Blueys Beach -Coomba Park)







## Open Spaces Seal Rocks (CPA Pacific Palms - Blueys Beach -Coomba Park)







# Open Spaces Allworth (CPA Stroud - Rural West)





#### Open Spaces Karuah (CPA Stroud - Rural West)







#### Open Spaces Stroud (CPA Stroud - Rural West)



# Open Spaces Wards River (CPA Stroud - Rural West)







# Open Spaces Coopernook (CPA Taree Balance)

















# Open Spaces Caffreys Flat (CPA Wingham Balance)



# Open Spaces Elands (CPA Wingham Balance)



## Open Spaces Killabakh (CPA Wingham Balance)





# Open Spaces Krambach (CPA Wingham Balance)

THE BUCKETTS WAY Krambach War Memorial Park

Leo Carney Park

FIRE STATION ROAD

MILL STREET

AVALON ROAD





## Open Spaces Wherrol Flat (CPA Wingham Balance)