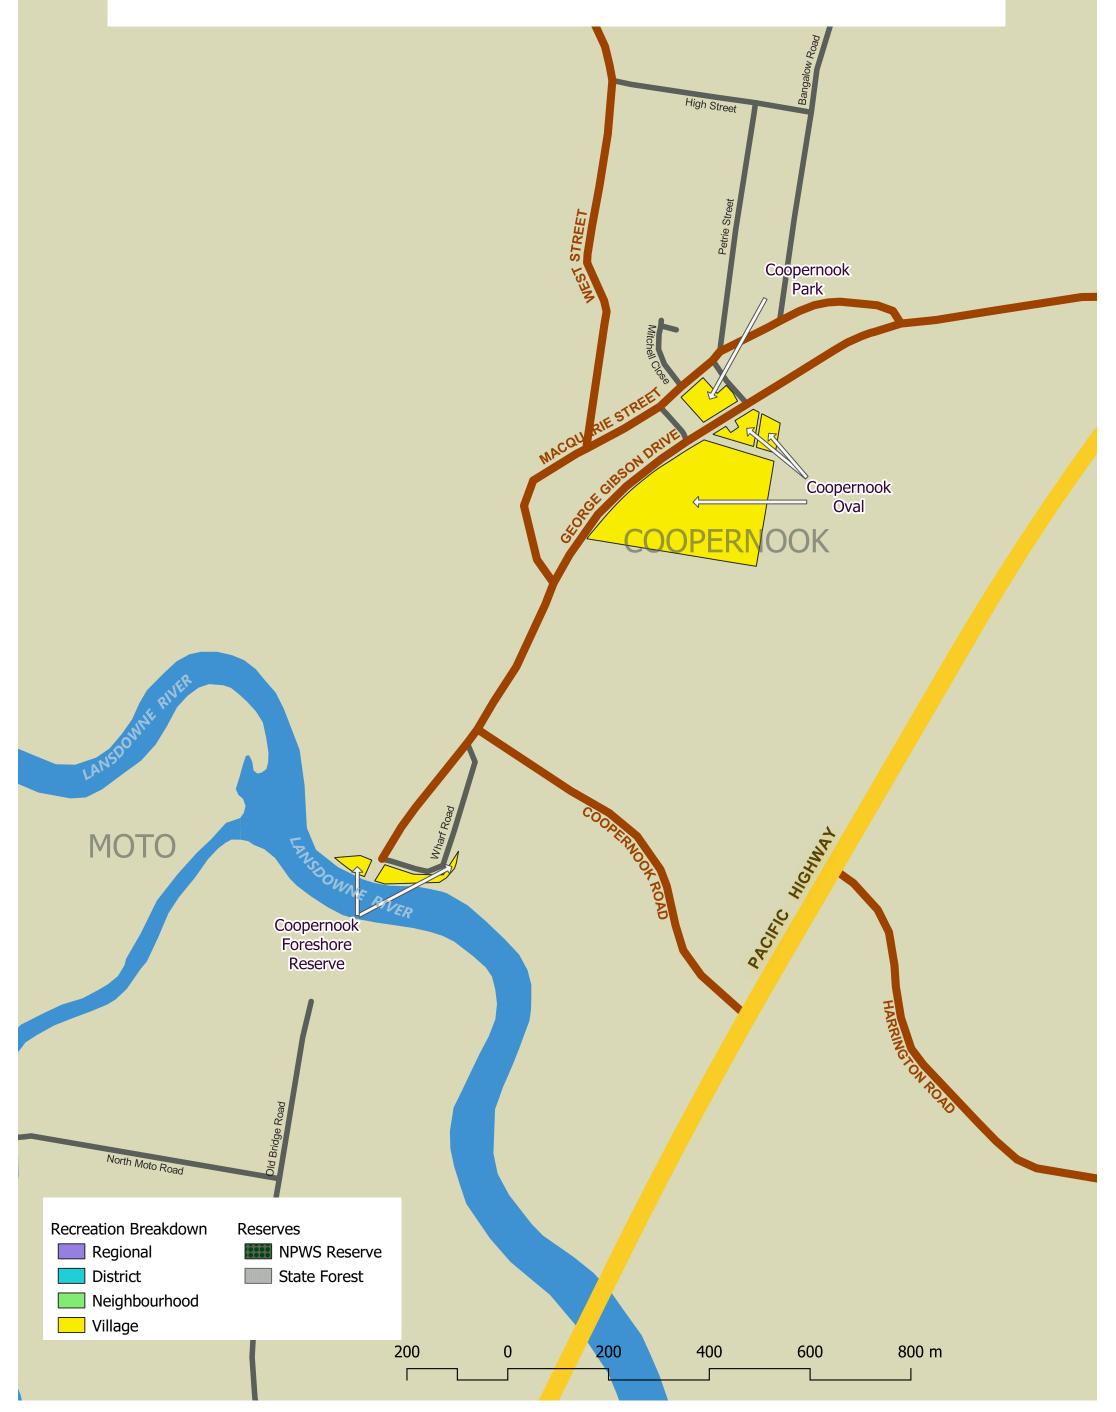

N

Reinbergers Rest Area STANTONS LANE

FAULKLAND







# Open Spaces Stratford (CPA Gloucester Balance)











## Open Spaces Diamond Beach (CPA Hallidays Point)













## PINDIMAR

Recreation Breakdown

- Regional
- District
- Neighbourhood
- Village

Reserves NPWS Reserve

State Forest



















Open Spaces Charlotte Bay, Elizabeth Beach, Boomerang Beach & Blueys Beach (CPA Pacific Palms - Blueys Beach -Coomba Park)







## Open Spaces Seal Rocks (CPA Pacific Palms - Blueys Beach -Coomba Park)







# Open Spaces Allworth (CPA Stroud - Rural West)





#### Open Spaces Karuah (CPA Stroud - Rural West)







#### Open Spaces Stroud (CPA Stroud - Rural West)



# Open Spaces Wards River (CPA Stroud - Rural West)







# Open Spaces Coopernook (CPA Taree Balance)

















# Open Spaces Caffreys Flat (CPA Wingham Balance)



# Open Spaces Elands (CPA Wingham Balance)



## Open Spaces Killabakh (CPA Wingham Balance)





# Open Spaces Krambach (CPA Wingham Balance)

THE BUCKETTS WAY Krambach War Memorial Park

Leo Carney Park

FIRE STATION ROAD

MILL STREET

AVALON ROAD





## Open Spaces Wherrol Flat (CPA Wingham Balance)