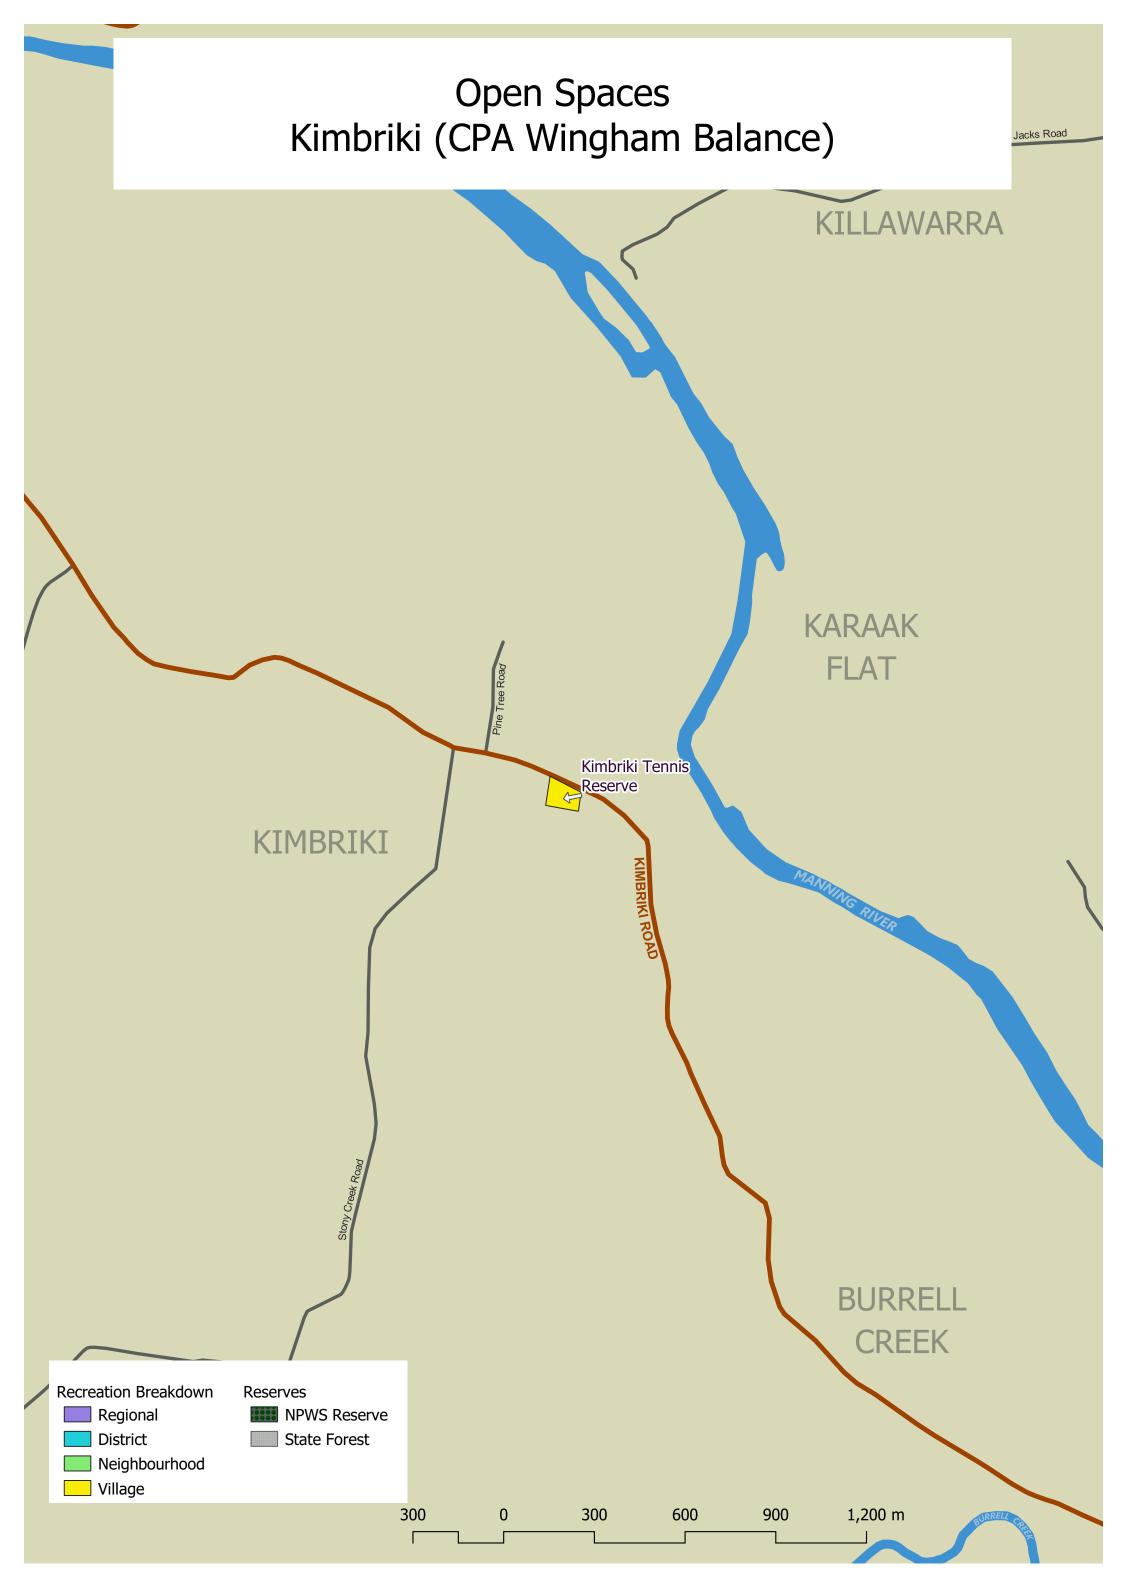

t)













## PINDIMAR

Recreation Breakdown

- Regional
- District
- Neighbourhood
- Village

Reserves NPWS Reserve

State Forest



















Open Spaces Charlotte Bay, Elizabeth Beach, Boomerang Beach & Blueys Beach (CPA Pacific Palms - Blueys Beach -Coomba Park)







## Open Spaces Seal Rocks (CPA Pacific Palms - Blueys Beach -Coomba Park)







# Open Spaces Allworth (CPA Stroud - Rural West)





#### Open Spaces Karuah (CPA Stroud - Rural West)







#### Open Spaces Stroud (CPA Stroud - Rural West)



# Open Spaces Wards River (CPA Stroud - Rural West)







# Open Spaces Coopernook (CPA Taree Balance)

















# Open Spaces Caffreys Flat (CPA Wingham Balance)



# Open Spaces Elands (CPA Wingham Balance)



## Open Spaces Killabakh (CPA Wingham Balance)





# Open Spaces Krambach (CPA Wingham Balance)

THE BUCKETTS WAY Krambach War Memorial Park

Leo Carney Park

FIRE STATION ROAD

MILL STREET

AVALON ROAD





## Open Spaces Wherrol Flat (CPA Wingham Balance)