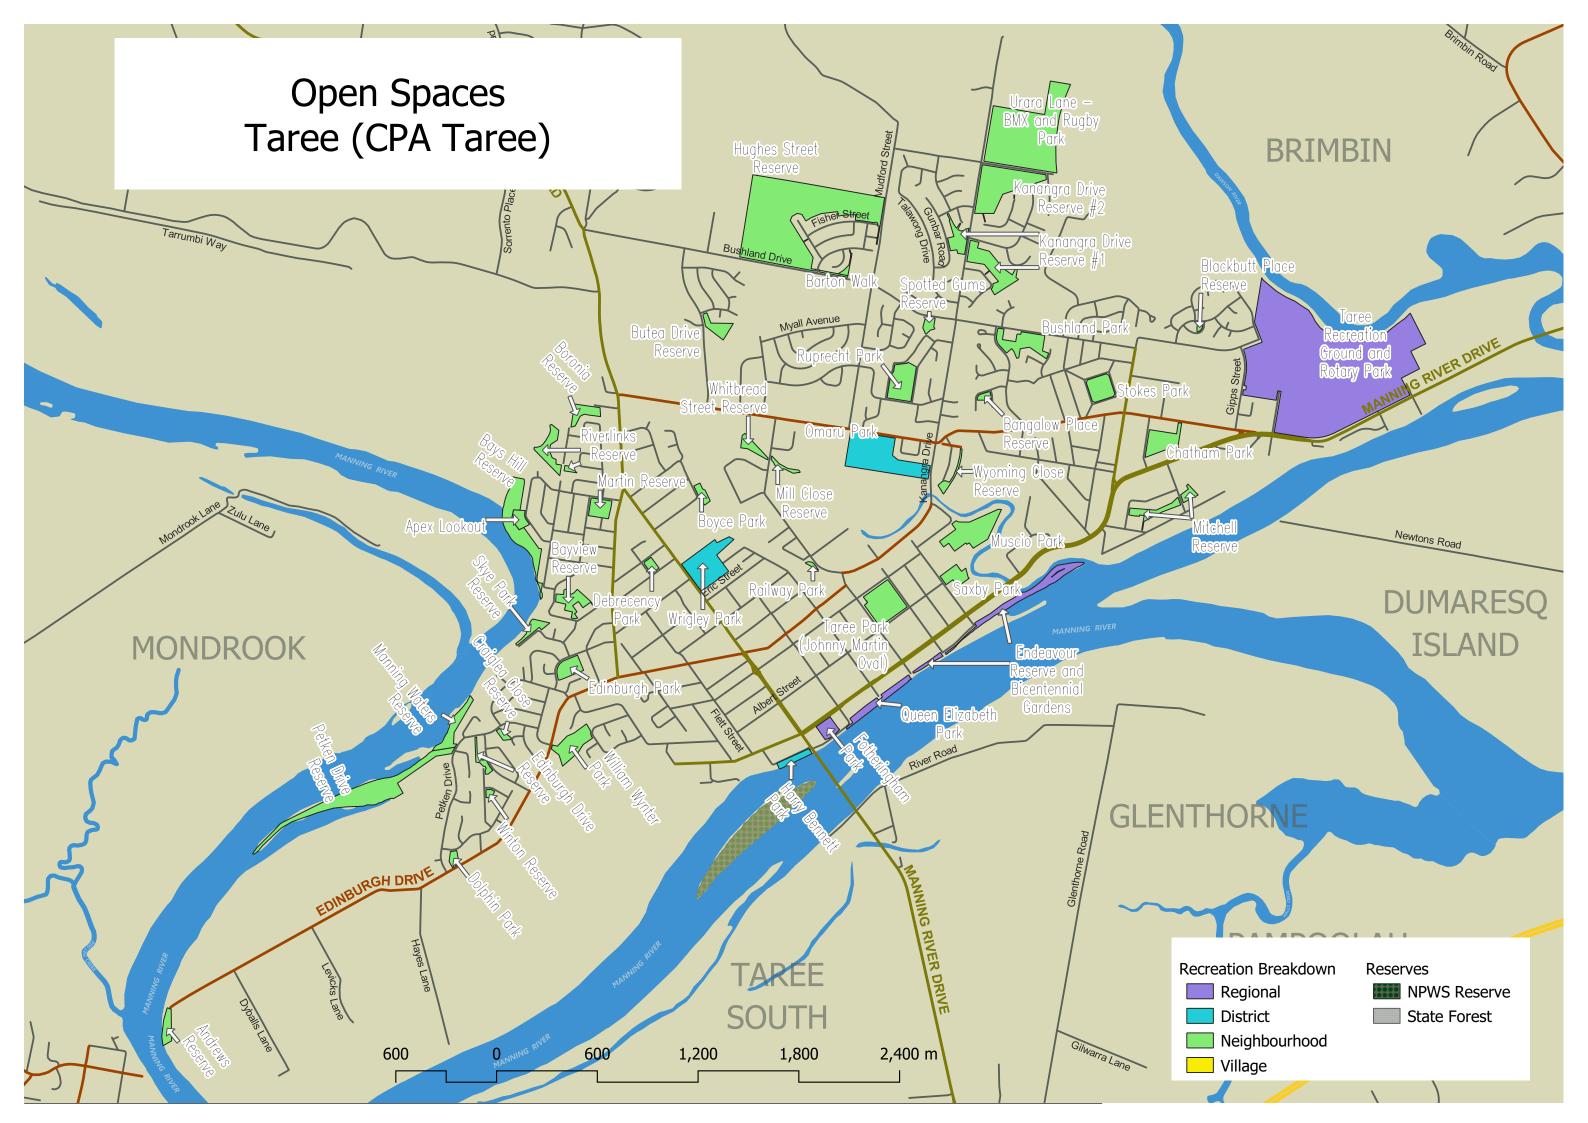

Faulkland (CPA Gloucester Balance)

### BARRINGTON

Reinbergers Rest Area STANTONS LANE

FAULKLAND







# Open Spaces Stratford (CPA Gloucester Balance)











## Open Spaces Diamond Beach (CPA Hallidays Point)













## PINDIMAR

Recreation Breakdown

- Regional
- District
- Neighbourhood
- Village

Reserves NPWS Reserve

State Forest



















Open Spaces Charlotte Bay, Elizabeth Beach, Boomerang Beach & Blueys Beach (CPA Pacific Palms - Blueys Beach -Coomba Park)







## Open Spaces Seal Rocks (CPA Pacific Palms - Blueys Beach -Coomba Park)







# Open Spaces Allworth (CPA Stroud - Rural West)





#### Open Spaces Karuah (CPA Stroud - Rural West)







#### Open Spaces Stroud (CPA Stroud - Rural West)



# Open Spaces Wards River (CPA Stroud - Rural West)







# Open Spaces Coopernook (CPA Taree Balance)

















# Open Spaces Caffreys Flat (CPA Wingham Balance)



# Open Spaces Elands (CPA Wingham Balance)



## Open Spaces Killabakh (CPA Wingham Balance)





# Open Spaces Krambach (CPA Wingham Balance)

THE BUCKETTS WAY Krambach War Memorial Park

Leo Carney Park

FIRE STATION ROAD

MILL STREET

AVALON ROAD





## Open Spaces Wherrol Flat (CPA Wingham Balance)