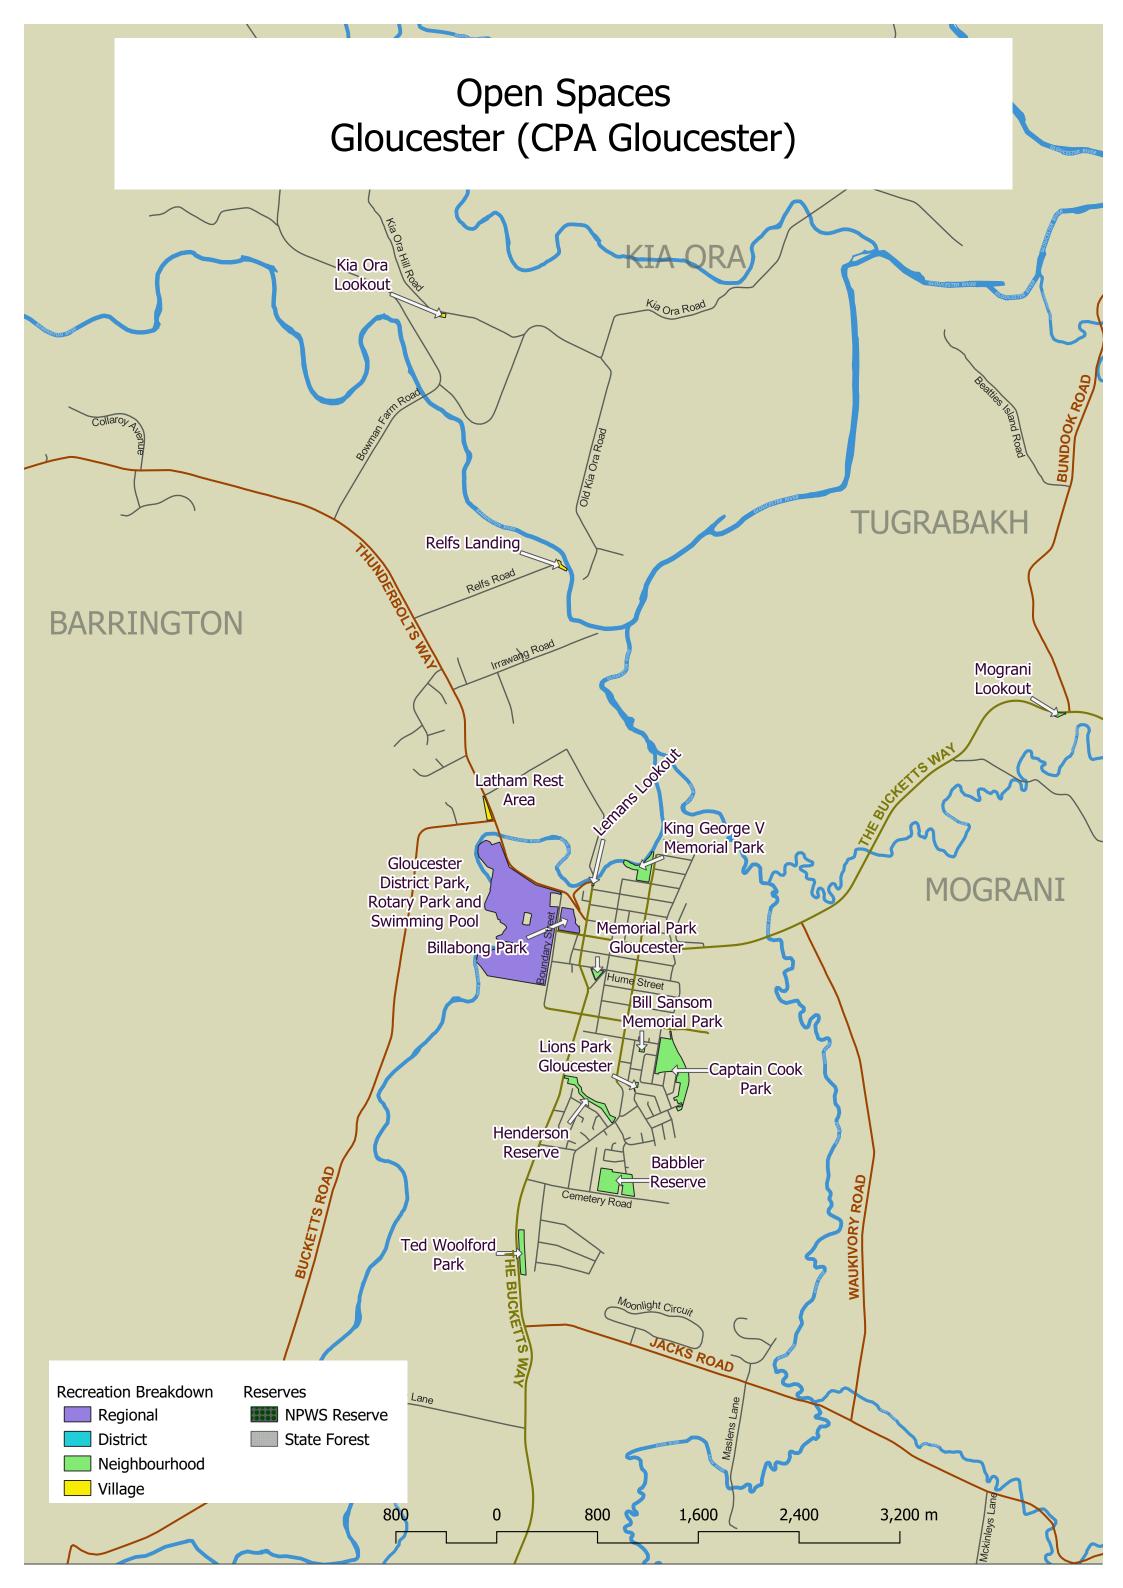

## Open Spaces Crowdy Head (CPA Crowdy - Harrington - Johns River)













**Recreation Breakdown** 

- Regional
- District
- Neighbourhood
- Village

Reserves NPWS Reserve

State Forest















#### **BINDERA**





## Open Spaces Faulkland (CPA Gloucester Balance)

### BARRINGTON

Reinbergers Rest Area STANTONS LANE

FAULKLAND







# Open Spaces Stratford (CPA Gloucester Balance)











## Open Spaces Diamond Beach (CPA Hallidays Point)













## PINDIMAR

Recreation Breakdown

- Regional
- District
- Neighbourhood
- Village

Reserves NPWS Reserve

State Forest



















Open Spaces Charlotte Bay, Elizabeth Beach, Boomerang Beach & Blueys Beach (CPA Pacific Palms - Blueys Beach -Coomba Park)







## Open Spaces Seal Rocks (CPA Pacific Palms - Blueys Beach -Coomba Park)







# Open Spaces Allworth (CPA Stroud - Rural West)





#### Open Spaces Karuah (CPA Stroud - Rural West)







#### Open Spaces Stroud (CPA Stroud - Rural West)



# Open Sp