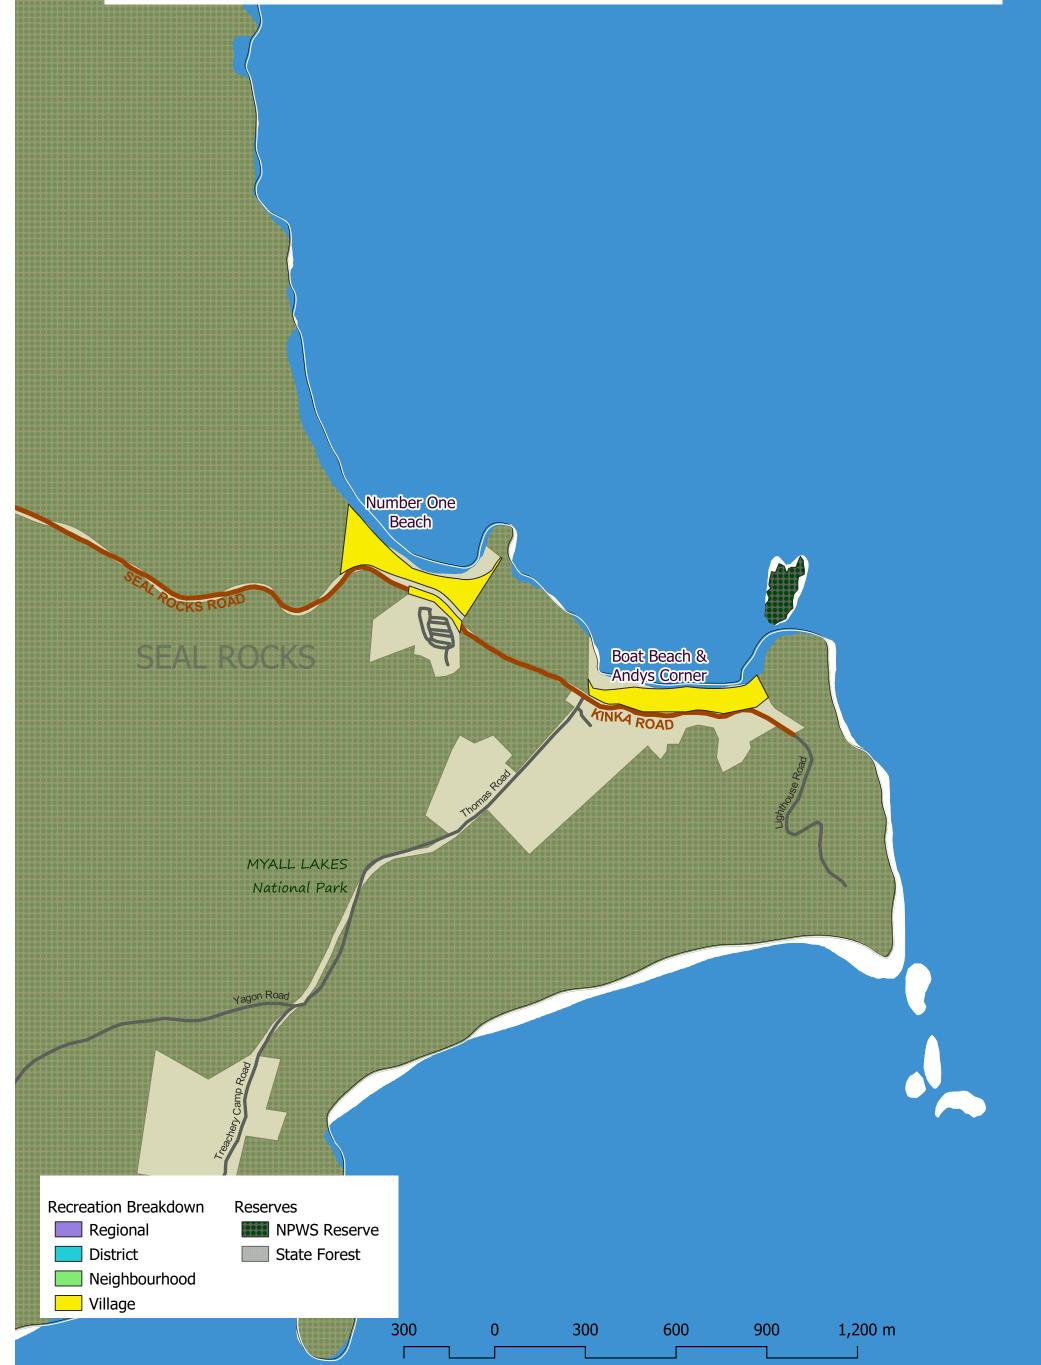

wdy Head (CPA Crowdy - Harrington - Johns River)













**Recreation Breakdown** 

- Regional
- District
- Neighbourhood
- Village

Reserves NPWS Reserve

State Forest















#### **BINDERA**





## Open Spaces Faulkland (CPA Gloucester Balance)

### BARRINGTON

Reinbergers Rest Area STANTONS LANE

FAULKLAND







# Open Spaces Stratford (CPA Gloucester Balance)











## Open Spaces Diamond Beach (CPA Hallidays Point)













## PINDIMAR

Recreation Breakdown

- Regional
- District
- Neighbourhood
- Village

Reserves NPWS Reserve

State Forest



















Open Spaces Charlotte Bay, Elizabeth Beach, Boomerang Beach & Blueys Beach (CPA Pacific Palms - Blueys Beach -Coomba Park)







## Open Spaces Seal Rocks (CPA Pacific Palms - Blueys Beach -Coomba Park)







# Open Spaces Allworth (CPA Stroud - Rural West)





#### Open Spaces Karuah (CPA Stroud - Rural West)







#### Open Spaces Stroud (CPA Stroud - Rural West)



# Open Spaces Wards River (CPA Stroud - Rural West)







# Open Spaces Coopernook (CPA Taree Balance)

















# Open Spaces Caffreys Flat (CPA Wingham Balance)



# Open Spaces Elands (CPA Wingham Balance)



## Open Spaces Killabakh (CPA Wingham Balance)





# Open Spaces Krambach (CPA Wingham Balance)

THE BUCKETTS WAY Krambach War Memorial Park

Leo Carney Park

FIRE STATION ROAD

MILL STREET

AVALON ROAD





## Open Spaces Wherrol Flat (CPA Wingham Balance)