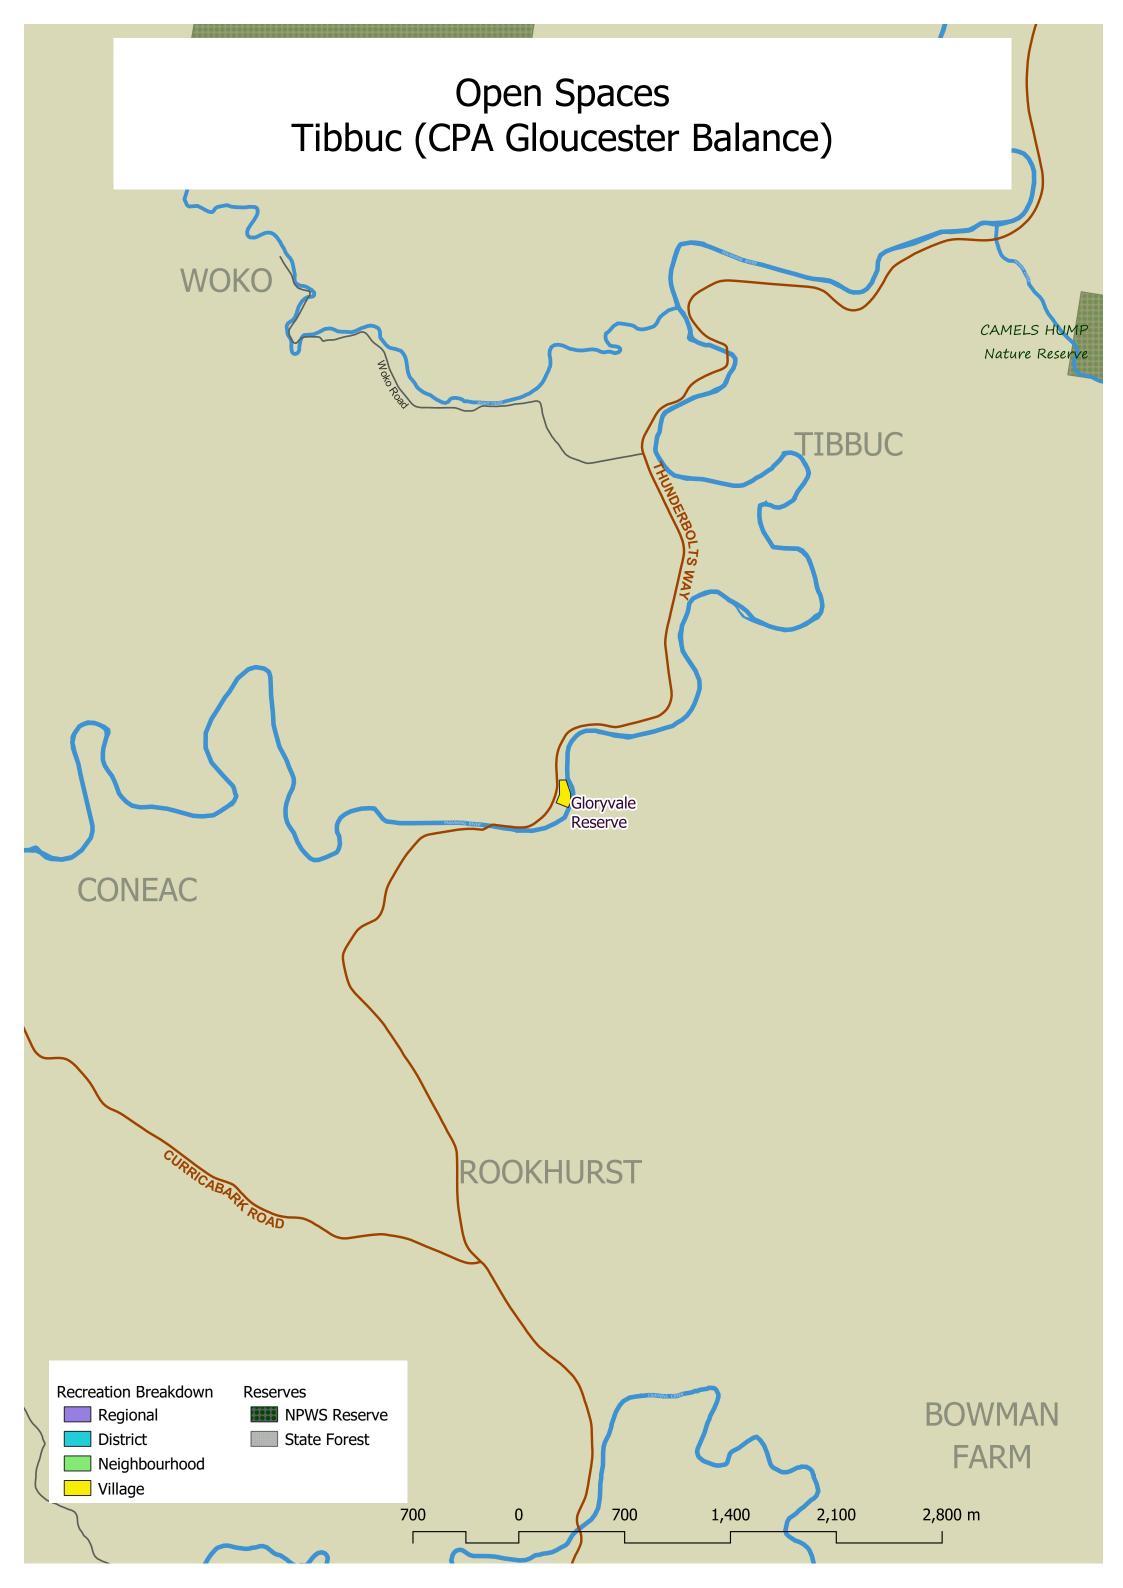

## Open Spaces Crowdy Head (CPA Crowdy - Harrington - Johns River)













**Recreation Breakdown** 

- Regional
- District
- Neighbourhood
- Village

Reserves NPWS Reserve

State Forest















#### **BINDERA**





## Open Spaces Faulkland (CPA Gloucester Balance)

### BARRINGTON

Reinbergers Rest Area STANTONS LANE

FAULKLAND







# Open Spaces Stratford (CPA Gloucester Balance)











## Open Spaces Diamond Beach (CPA Hallidays Point)













## PINDIMAR

Recreation Breakdown

- Regional
- District
- Neighbourhood
- Village

Reserves NPWS Reserve

State Forest



















Open Spaces Charlotte Bay, Elizabeth Beach, Boomerang Beach & Blueys Beach (CPA Pacific Palms - Blueys Beach -Coomba Park)







## Open Spaces Seal Rocks (CPA Pacific Palms - Blueys Beach -Coomba Park)







# Open Spaces Allworth (CPA Stroud - Rural West)





#### Open Spaces Karuah (CPA Stroud - Rural West)







#### Open Spaces Stroud (CPA Stroud - Rural West)



# Open Spaces Wards River (CPA Stroud - Rural West)







# Open Spaces Coopernook (CPA Taree Balance)

















# Open Spaces Caffreys Flat (CPA Wingham Balance)



# Open Spaces Elands (CPA Wingham Balance)