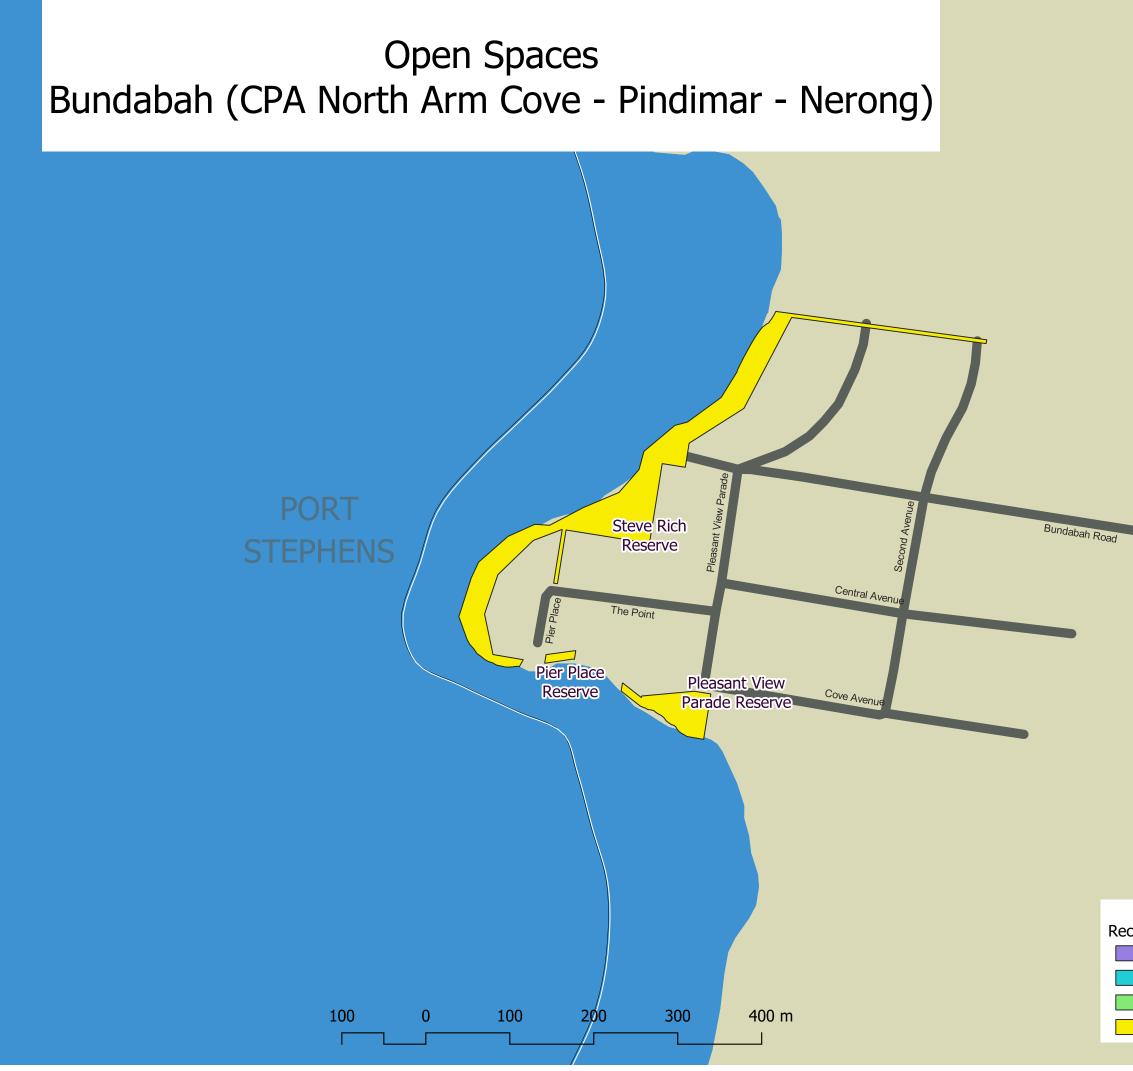

## Open Spaces Crowdy Head (CPA Crowdy - Harrington - Johns River)













**Recreation Breakdown** 

- Regional
- District
- Neighbourhood
- Village

Reserves NPWS Reserve

State Forest















#### **BINDERA**





## Open Spaces Faulkland (CPA Gloucester Balance)

### BARRINGTON

Reinbergers Rest Area STANTONS LANE

FAULKLAND







# Open Spaces Stratford (CPA Gloucester Balance)











## Open Spaces Diamond Beach (CPA Hallidays Point)













## PINDIMAR

Recreation Breakdown

- Regional
- District
- Neighbourhood
- Village

Reserves NPWS Reserve

State Forest



















Open Spaces Charlotte Bay, Elizabeth Beach, Boomerang Beach & Blueys Beach (CPA Pacific Palms - Blueys Beach -Coomba Park)







## Open Spaces Seal Rocks (CPA Pacific Palms - Blueys Beach -Coomba Park)







# Open Spaces Allworth (CPA Stroud - Rural West)





#### Open Spaces Karuah (CPA Stroud - Rural West)







#### Open Spaces Stroud (CPA Stroud - Rural West)



# Open Spaces Wards River (CPA Stroud - Rural West)







# Open Spaces Coopernook (CPA Taree Balance)

















# Open Spaces Caffreys Flat (CPA Wingham Balance)



# Open Spaces Elands (CPA Wingham Balance)



## Open Spaces Killabakh (CPA Wingham Balance)





# Open Space