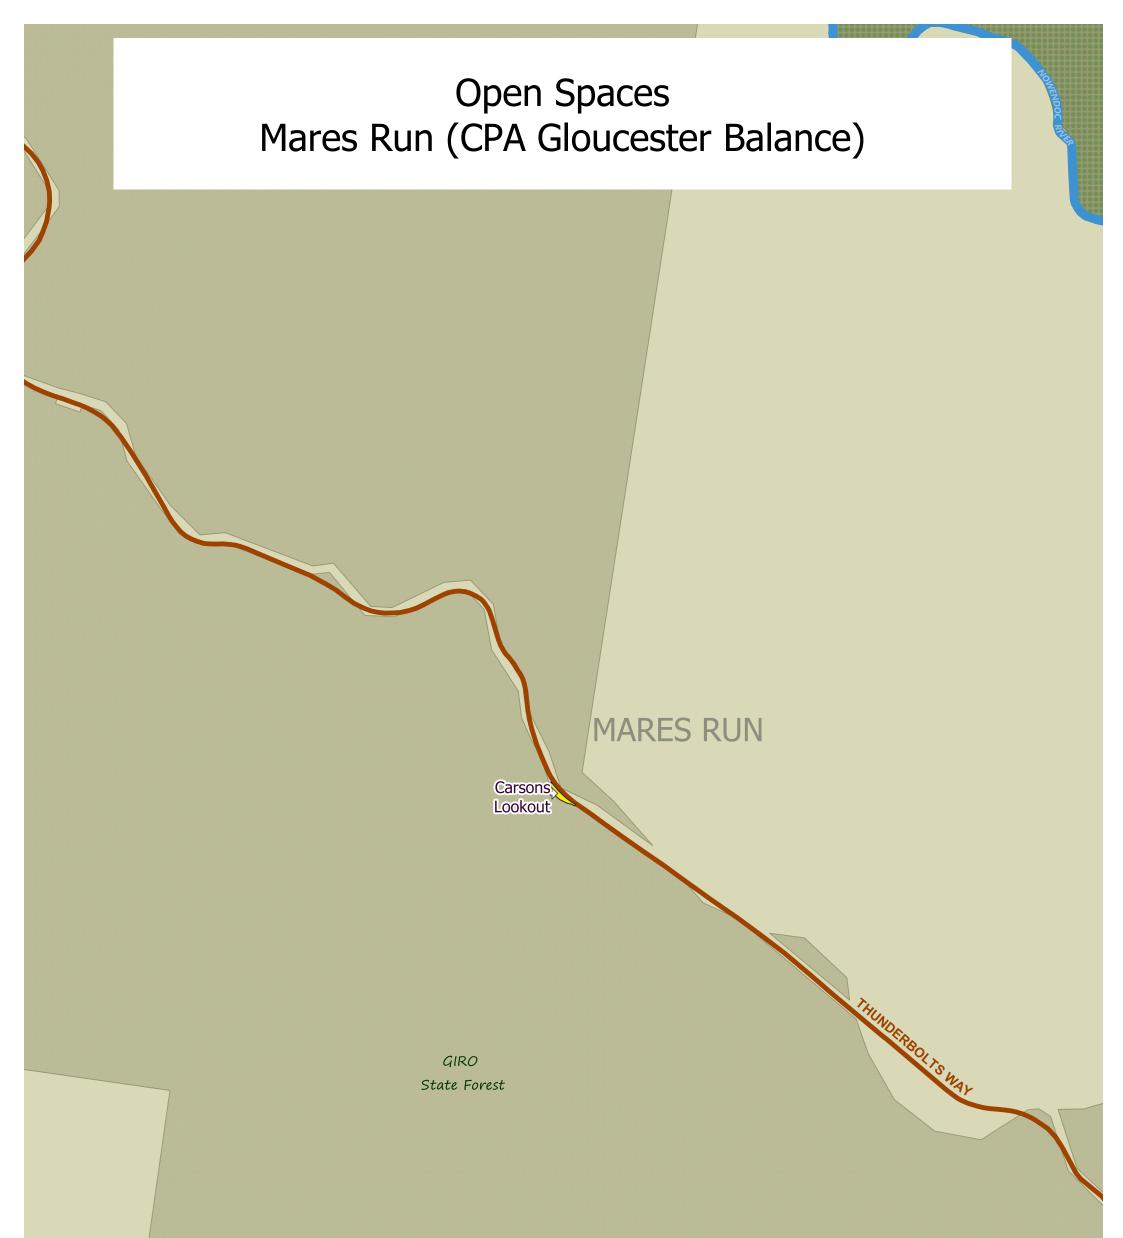

## Open Spaces Crowdy Head (CPA Crowdy - Harrington - Johns River)













**Recreation Breakdown** 

- Regional
- District
- Neighbourhood
- Village

Reserves NPWS Reserve

State Forest















#### **BINDERA**





## Open Spaces Faulkland (CPA Gloucester Balance)

### BARRINGTON

Reinbergers Rest Area STANTONS LANE

FAULKLAND







# Open Spaces Stratford (CPA Gloucester Balance)











## Open Spaces Diamond Beach (CPA Hallidays Point)













## PINDIMAR

Recreation Breakdown

- Regional
- District
- Neighbourhood
- Village

Reserves NPWS Reserve

State Forest



















Open Spaces Charlotte Bay, Elizabeth Beach, Boomerang Beach & Blueys Beach (CPA Pacific Palms - Blueys Beach -Coomba Park)







## Open Spaces Seal Rocks (CPA Pacific Palms - Blueys Beach -Coomba Park)







# Open Spaces Allworth (CPA Stroud - Rural West)





#### Open Spaces Karuah (CPA Stroud - Rural West)







#### Open Spaces Stroud (CPA Stroud - Rural West)



# Open Spaces Wards River (CPA Stroud - Rural West)







# Open Spaces Coopernook (CPA Taree Balance)

















# Open Spaces Caffreys Flat (CPA Wing