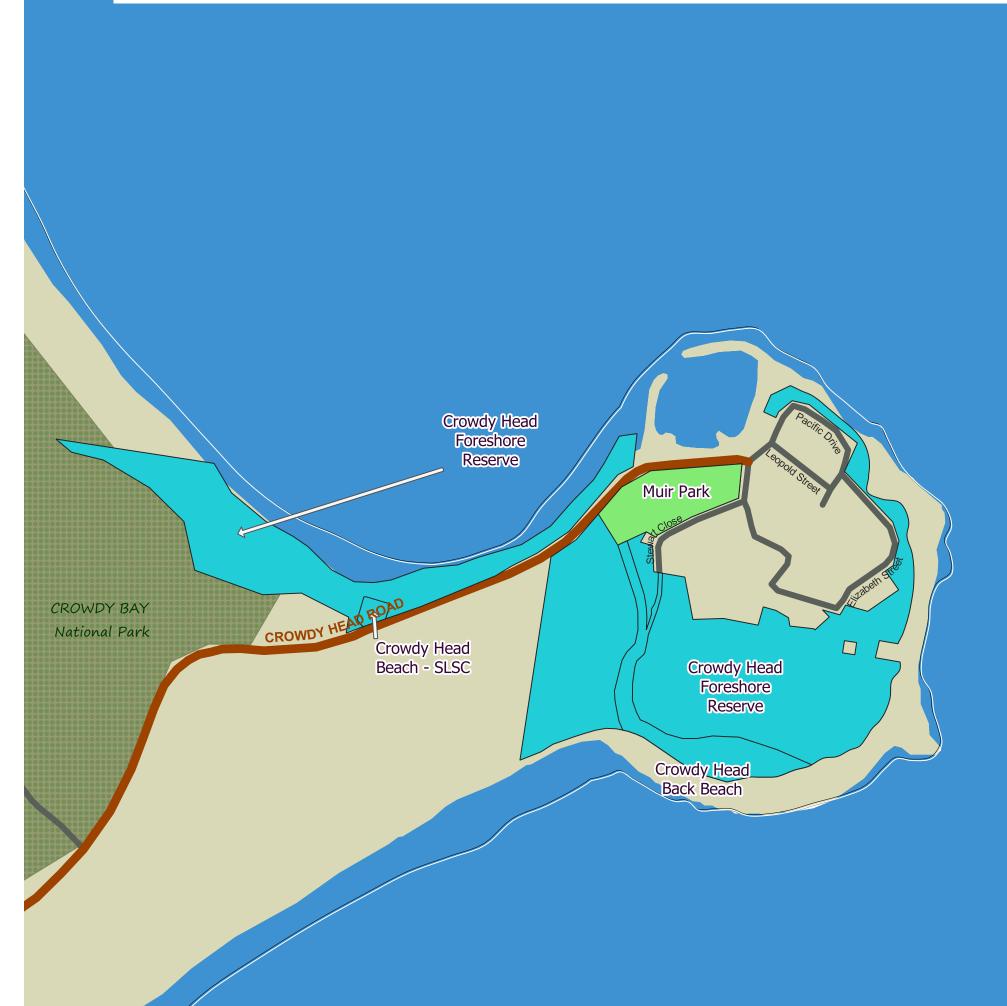

## Open Spaces Crowdy Head (CPA Crowdy - Harrington - Johns River)

**Recreation Breakdown** 

- Regional
- District
- Neighbourhood
- Village

Reserves NPWS Reserve

State Forest