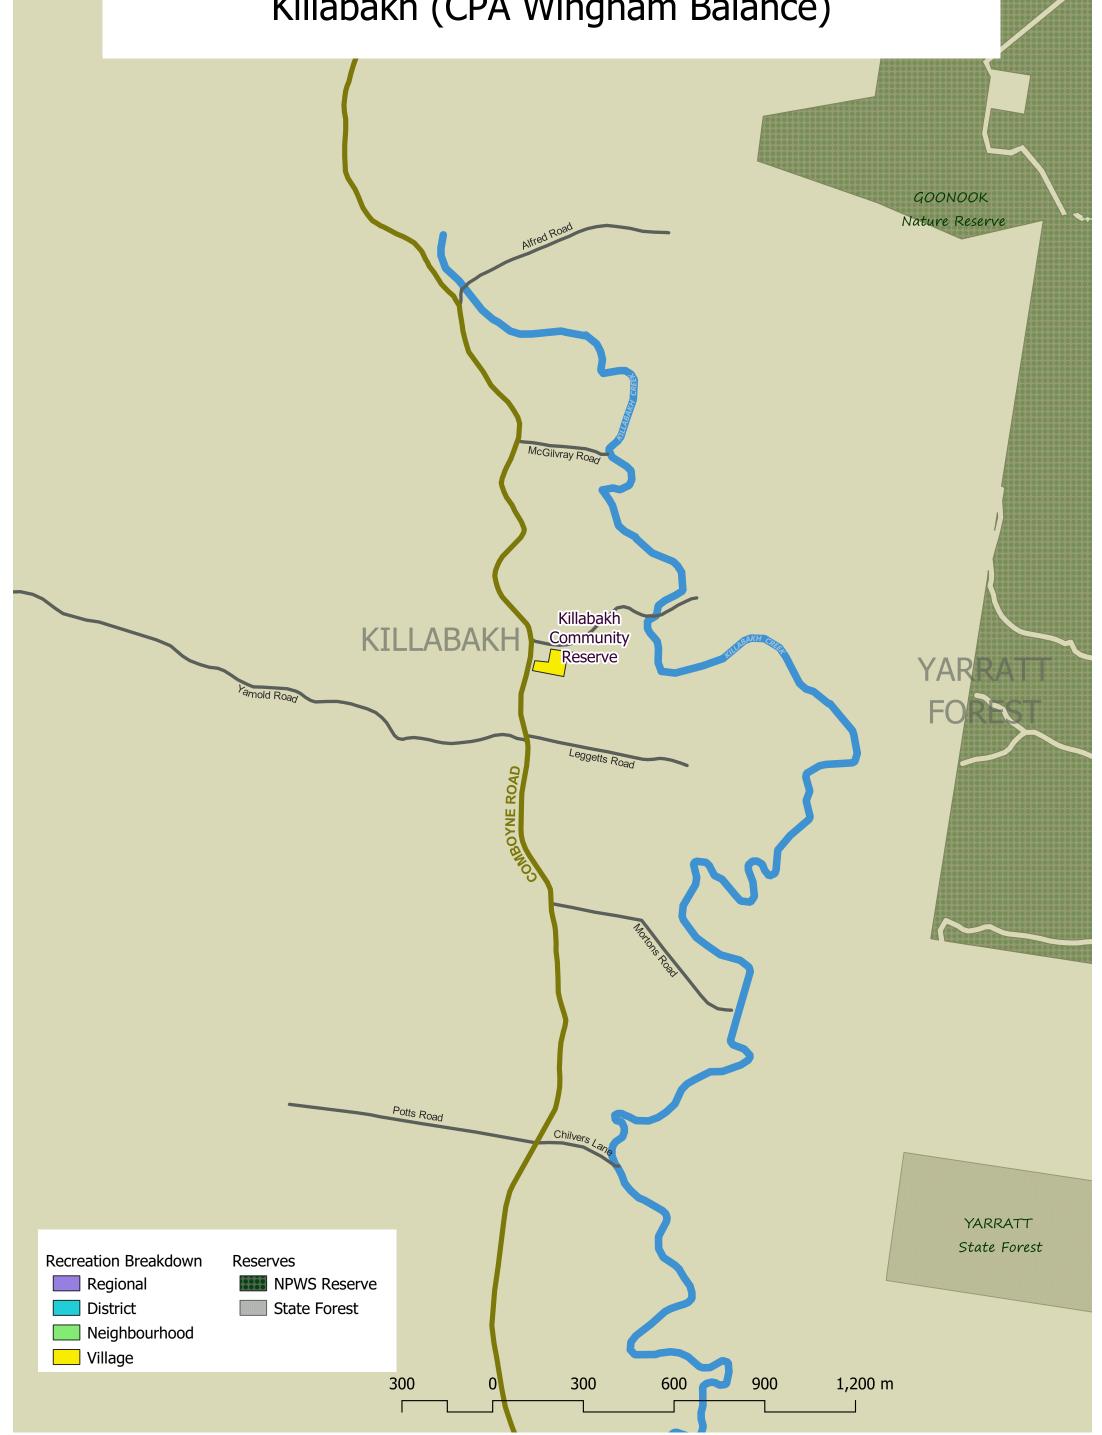

int)













## PINDIMAR

Recreation Breakdown

- Regional
- District
- Neighbourhood
- Village

Reserves NPWS Reserve

State Forest



















Open Spaces Charlotte Bay, Elizabeth Beach, Boomerang Beach & Blueys Beach (CPA Pacific Palms - Blueys Beach -Coomba Park)







## Open Spaces Seal Rocks (CPA Pacific Palms - Blueys Beach -Coomba Park)







# Open Spaces Allworth (CPA Stroud - Rural West)





#### Open Spaces Karuah (CPA Stroud - Rural West)







#### Open Spaces Stroud (CPA Stroud - Rural West)



# Open Spaces Wards River (CPA Stroud - Rural West)







# Open Spaces Coopernook (CPA Taree Balance)

















# Open Spaces Caffreys Flat (CPA Wingham Balance)



# Open Spaces Elands (CPA Wingham Balance)



## Open Spaces Killabakh (CPA Wingham Balance)





# Open Spaces Krambach (CPA Wingham Balance)

THE BUCKETTS WAY Krambach War Memorial Park

Leo Carney Park

FIRE STATION ROAD

MILL STREET

AVALON ROAD





## Open Spaces Wherrol Flat (CPA Wingham Balance)