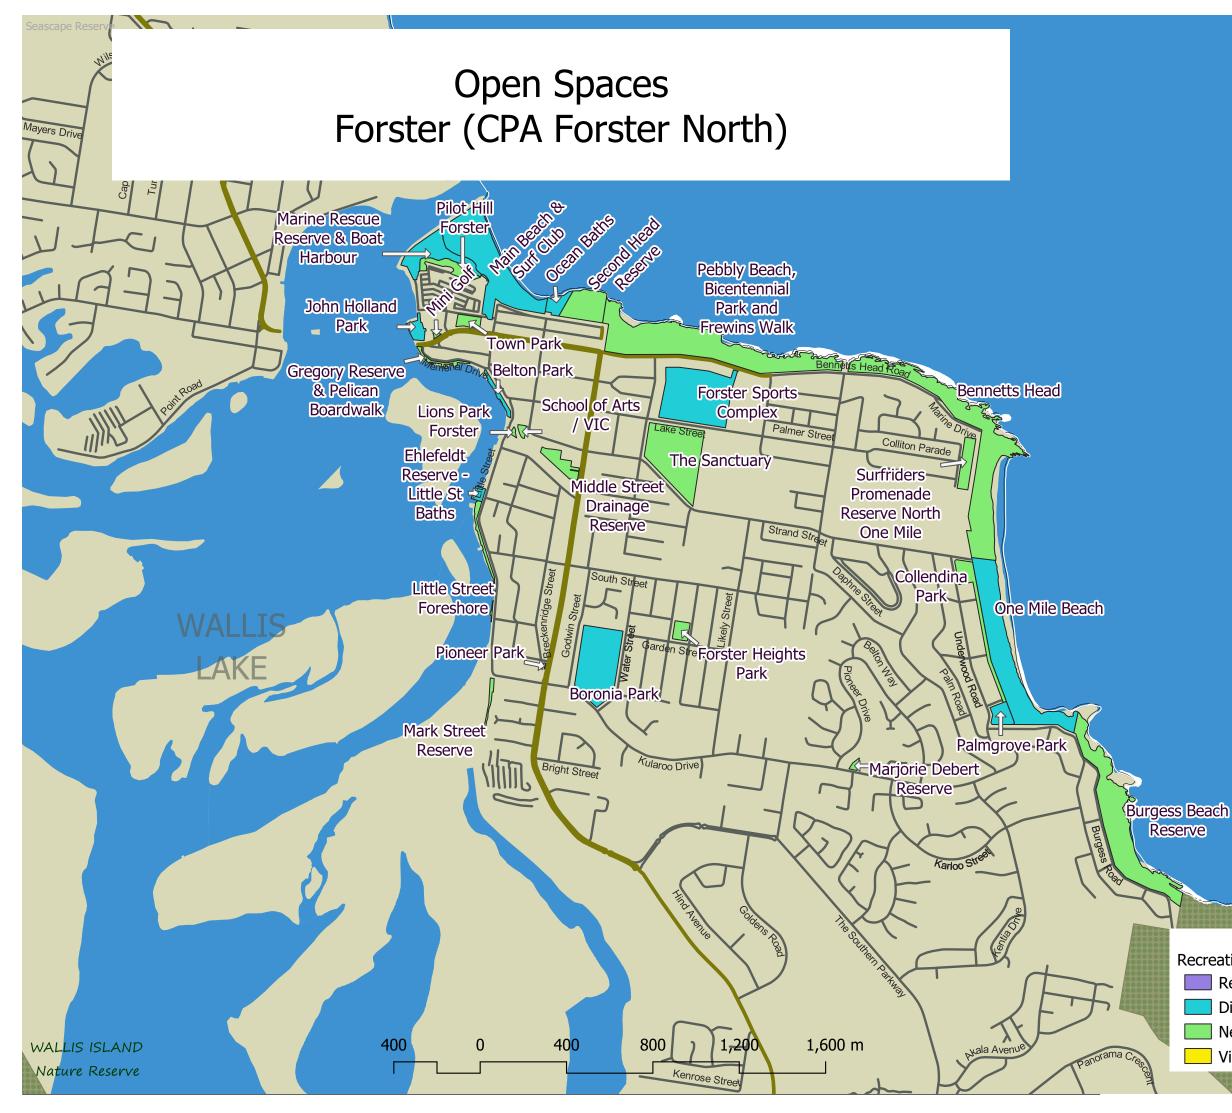

## Open Spaces Crowdy Head (CPA Crowdy - Harrington - Johns River)













**Recreation Breakdown** 

- Regional
- District
- Neighbourhood
- Village

Reserves NPWS Reserve

State Forest















#### **BINDERA**





## Open Spaces Faulkland (CPA Gloucester Balance)

### BARRINGTON

Reinbergers Rest Area STANTONS LANE

FAULKLAND







# Open Spaces Stratford (CPA Gloucester Balance)











## Open Spaces Diamond Beach (CPA Hallidays Point)













## PINDIMAR

Recreation Breakdown

- Regional
- District
- Neighbourhood
- Village

Reserves NPWS Reserve

State Forest



















Open Spaces Charlotte Bay, Elizabeth Beach, Boomerang Beach & Blueys Beach (CPA Pacific Palms - Blueys Beach -Coomba Park)







## Open Spaces Seal Rocks (CPA Pacific Palms - Blueys Beach -Coomba Park)







# Open Spaces Allworth (CPA Stroud - Rural West)