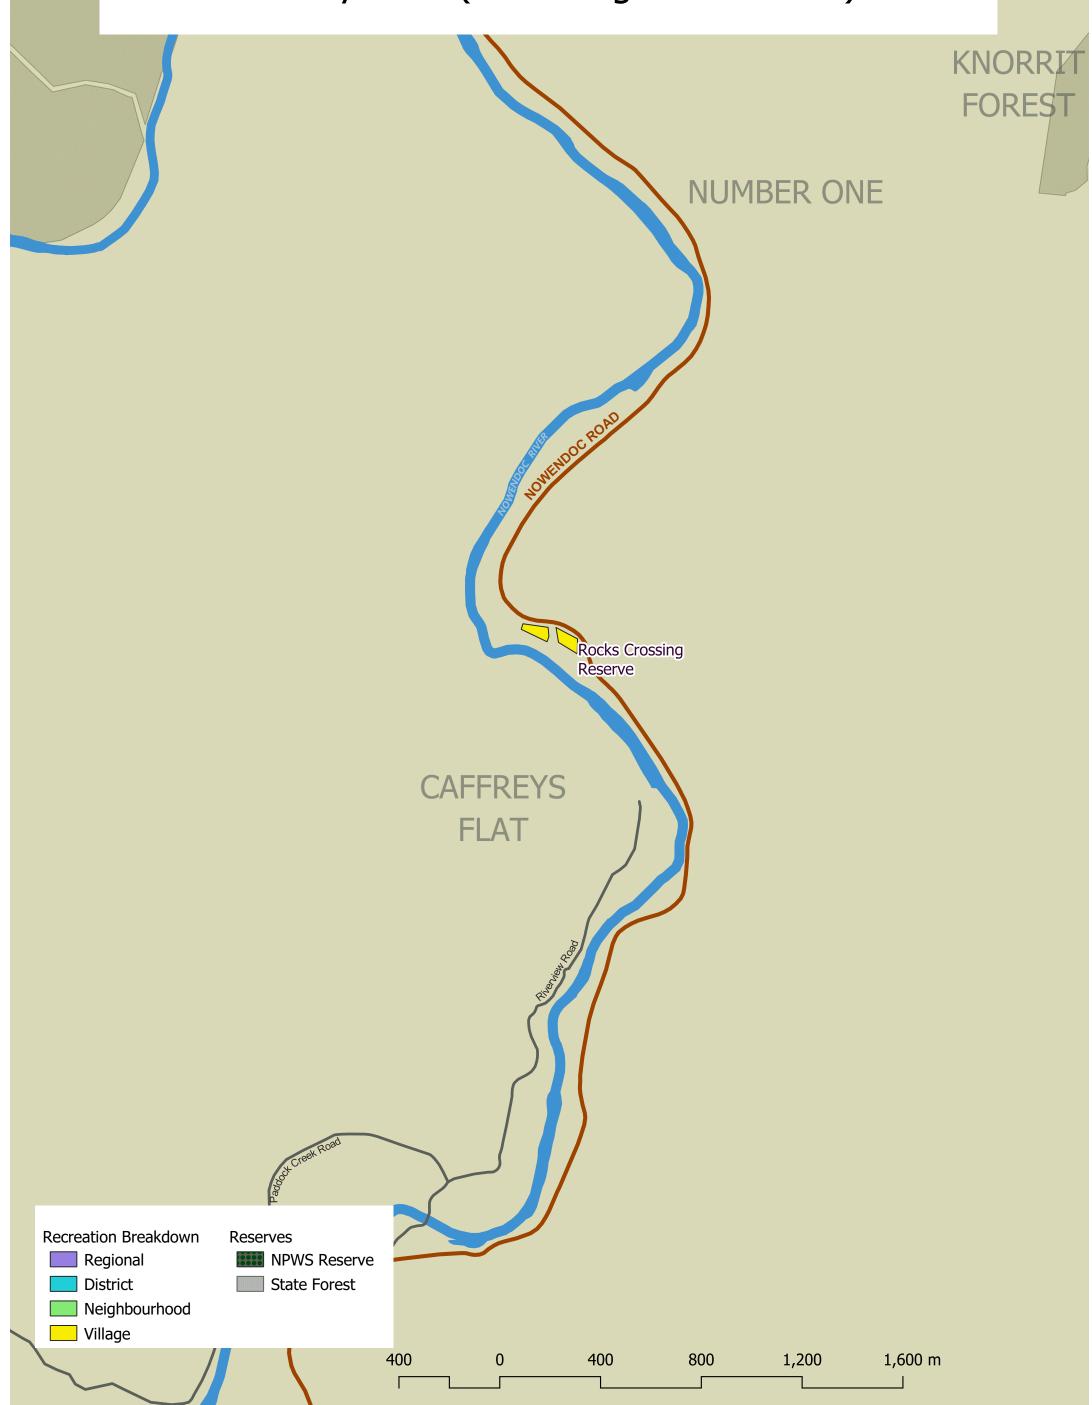

ces Stratford (CPA Gloucester Balance)











## Open Spaces Diamond Beach (CPA Hallidays Point)













## PINDIMAR

Recreation Breakdown

- Regional
- District
- Neighbourhood
- Village

Reserves NPWS Reserve

State Forest



















Open Spaces Charlotte Bay, Elizabeth Beach, Boomerang Beach & Blueys Beach (CPA Pacific Palms - Blueys Beach -Coomba Park)







## Open Spaces Seal Rocks (CPA Pacific Palms - Blueys Beach -Coomba Park)







# Open Spaces Allworth (CPA Stroud - Rural West)





#### Open Spaces Karuah (CPA Stroud - Rural West)







#### Open Spaces Stroud (CPA Stroud - Rural West)



# Open Spaces Wards River (CPA Stroud - Rural West)







# Open Spaces Coopernook (CPA Taree Balance)

















# Open Spaces Caffreys Flat (CPA Wingham Balance)



# Open Spaces Elands (CPA Wingham Balance)



## Open Spaces Killabakh (CPA Wingham Balance)





# Open Spaces Krambach (CPA Wingham Balance)

THE BUCKETTS WAY Krambach War Memorial Park

Leo Carney Park

FIRE STATION ROAD

MILL STREET

AVALON ROAD





## Open Spaces Wherrol Flat (CPA Wingham Balance)