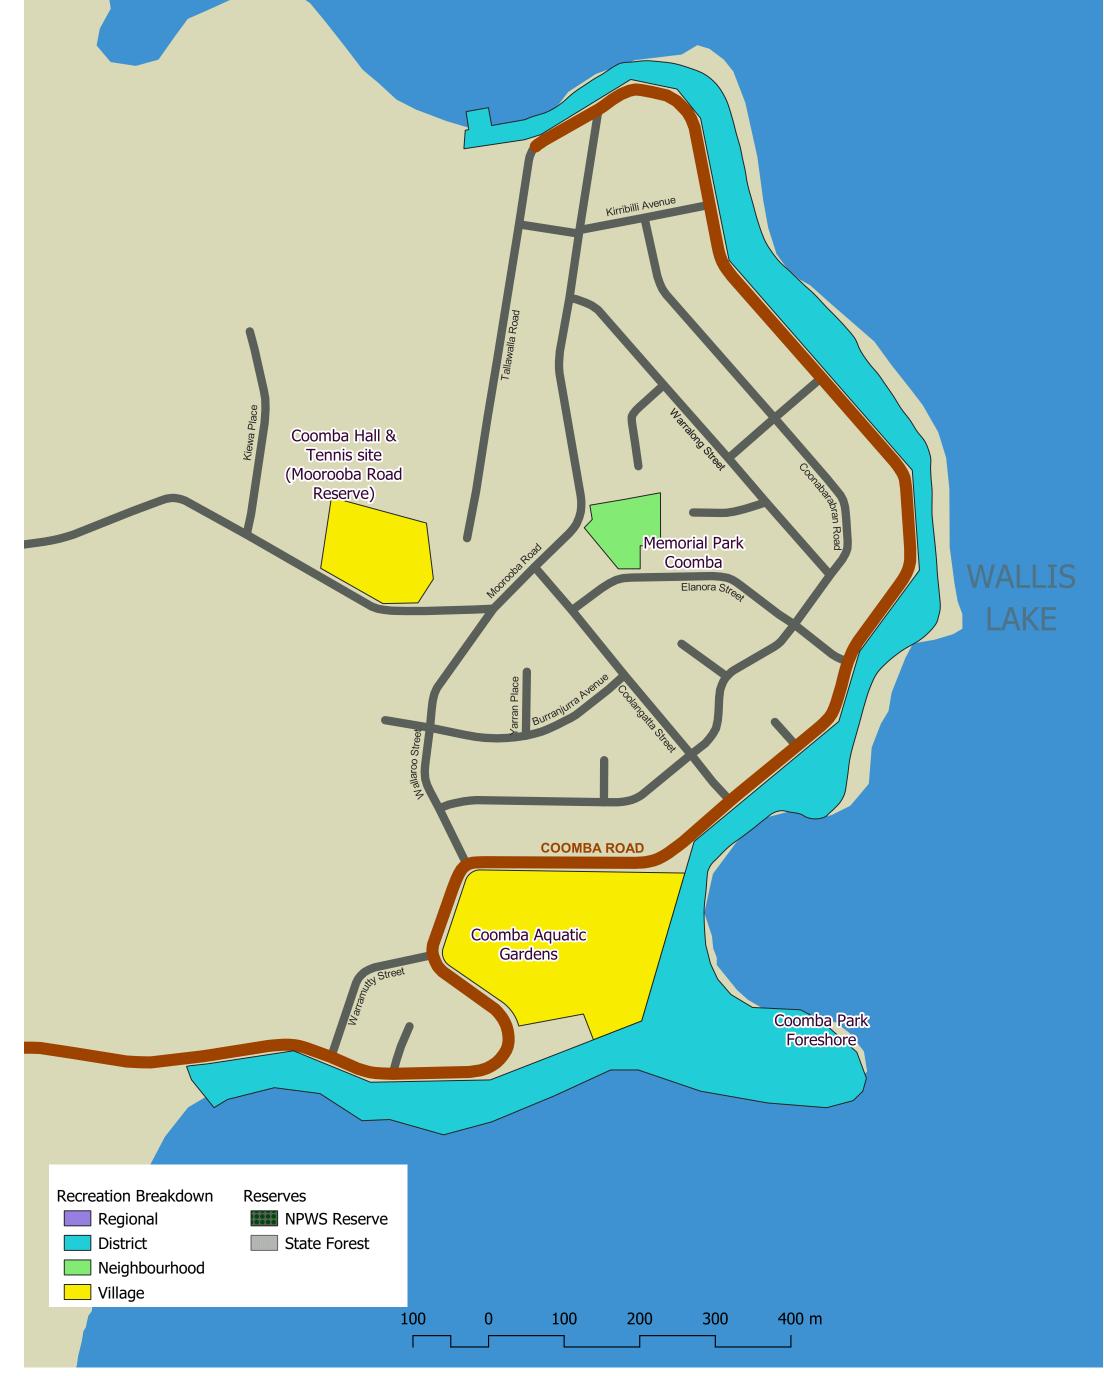

## PINDIMAR

Recreation Breakdown

- Regional
- District
- Neighbourhood
- Village

Reserves NPWS Reserve

State Forest

Open Spaces Charlotte Bay, Elizabeth Beach, Boomerang Beach & Blueys Beach (CPA Pacific Palms - Blueys Beach -Coomba Park)