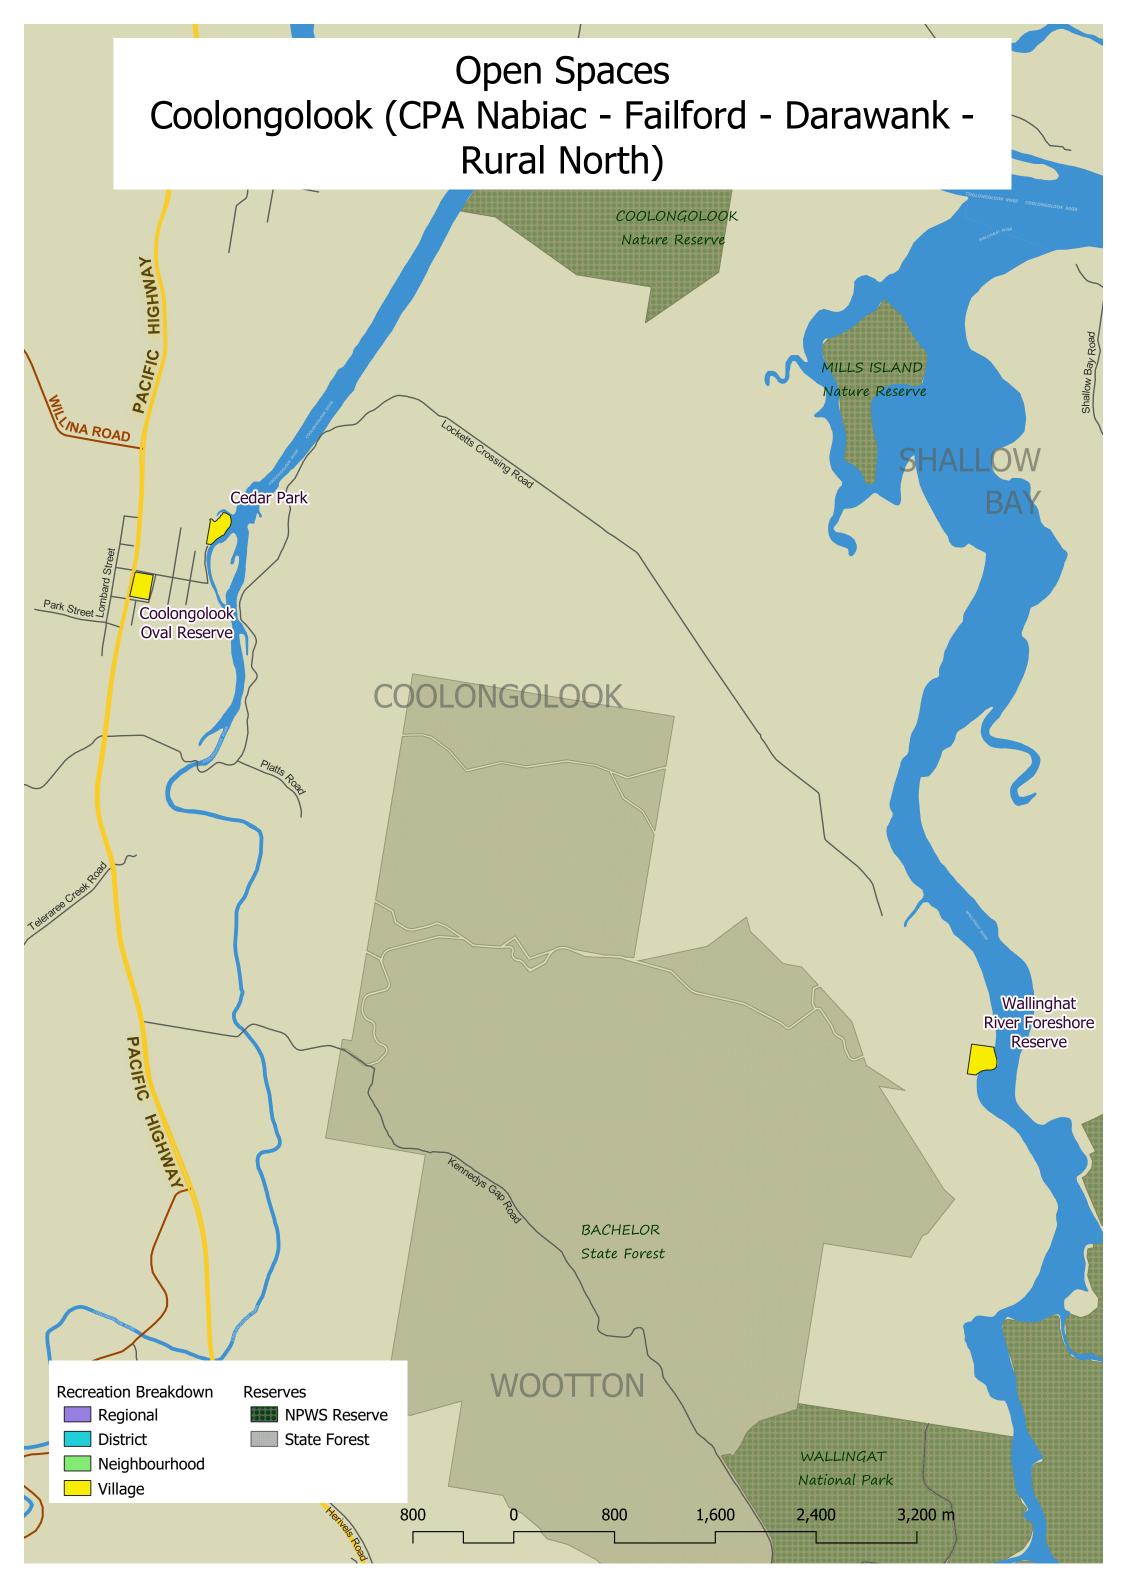

## Open Spaces Crowdy Head (CPA Crowdy - Harrington - Johns River)













**Recreation Breakdown** 

- Regional
- District
- Neighbourhood
- Village

Reserves NPWS Reserve

State Forest















#### **BINDERA**





## Open Spaces Faulkland (CPA Gloucester Balance)

### BARRINGTON

Reinbergers Rest Area STANTONS LANE

FAULKLAND







# Open Spaces Stratford (CPA Gloucester Balance)











## Open Spaces Diamond Beach (CPA Hallidays Point)













## PINDIMAR

Recreation Breakdown

- Regional
- District
- Neighbourhood
- Village

Reserves NPWS Reserve

State Forest



















Open Spaces Charlotte Bay, Elizabeth Beach, Boomerang Beach & Blueys Beach (CPA Pacific Palms - Blueys Beach -Coomba Park)







## Open Spaces Seal Rocks (CPA Pacific Palms - Blueys Beach -Coomba Park)







# Open Spaces Allworth (CPA Stroud - Rural West)





#### Open Spaces Karuah (CPA Stroud - Rural West)







#### Open Spaces Stroud (CPA Stroud - Rural West)



# Open Spaces Wards River (CPA Stroud - Rural West)







# Open Spaces Coopernook (CPA Taree Balance)

















# Open Spaces Caffreys Flat (CPA Wingham Balance)



# Open Spaces Elands (CPA Wingham Balance)



## Open Spaces Killabakh (CPA Wingham Balance)





# Open