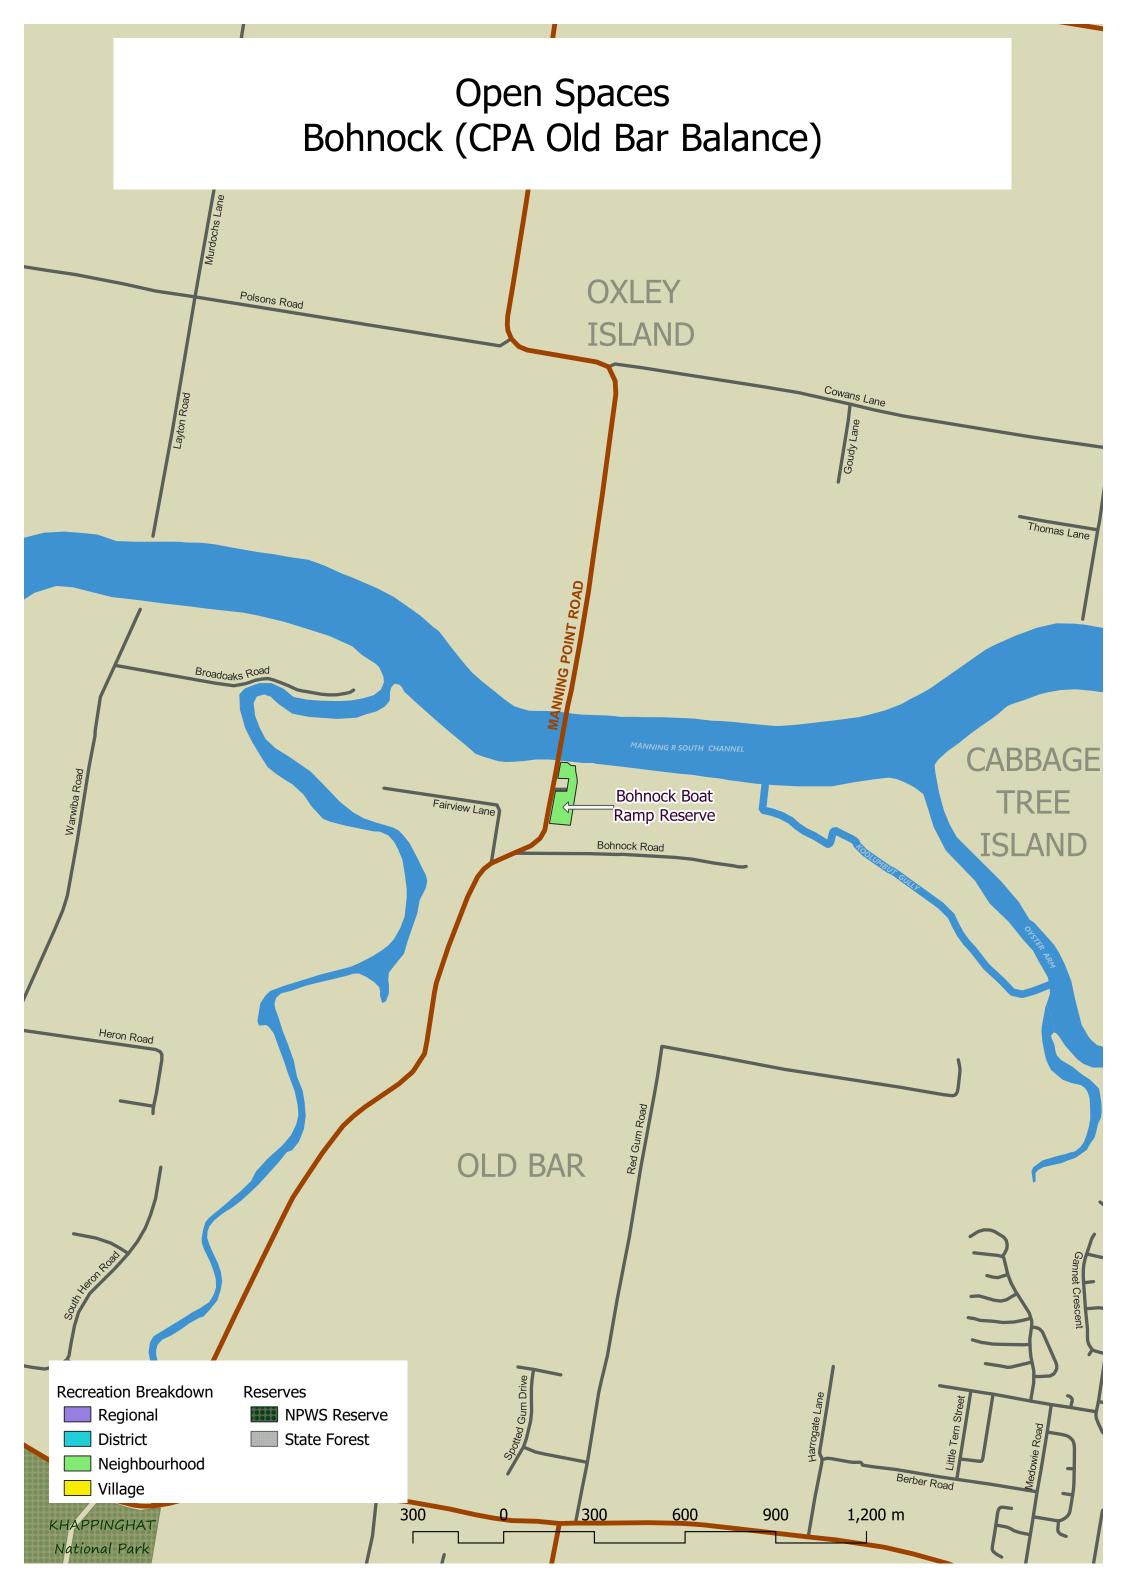

## Open Spaces Crowdy Head (CPA Crowdy - Harrington - Johns River)













**Recreation Breakdown** 

- Regional
- District
- Neighbourhood
- Village

Reserves NPWS Reserve

State Forest















#### **BINDERA**





## Open Spaces Faulkland (CPA Gloucester Balance)

### BARRINGTON

Reinbergers Rest Area STANTONS LANE

FAULKLAND







# Open Spaces Stratford (CPA Gloucester Balance)











## Open Spaces Diamond Beach (CPA Hallidays Point)













## PINDIMAR

Recreation Breakdown

- Regional
- District
- Neighbourhood
- Village

Reserves NPWS Reserve

State Forest



















Open Spaces Charlotte Bay, Elizabeth Beach, Boomerang Beach & Blueys Beach (CPA Pacific Palms - Blueys Beach -Coomba Park)







## Open Spaces Seal Rocks (CPA Pacific Palms - Blueys Beach -Coomba Park)







# Open Spaces Allworth (CPA Stroud - Rural West)





#### Open Spaces Karuah (CPA Stroud - Rural West)







#### Open Spaces Stroud (CPA Stroud - Rural West)



# Open Spaces Wards River (CPA Stroud - Rural West)







# Open Spaces Coopernook (CPA Taree Balance)

















# Open Spaces Caffreys Flat (CPA Wingham Balance)



# Open Spaces Elands (CPA Wingham Balance)



## Open Spaces Killabakh (CPA Wingham Balance)





# Open Spaces Krambach (CPA Wingham Balance)

THE BUCKETTS WAY Krambach War Memorial Park

Leo Carney Park

FIRE STATION ROAD

MILL STREET

AVA