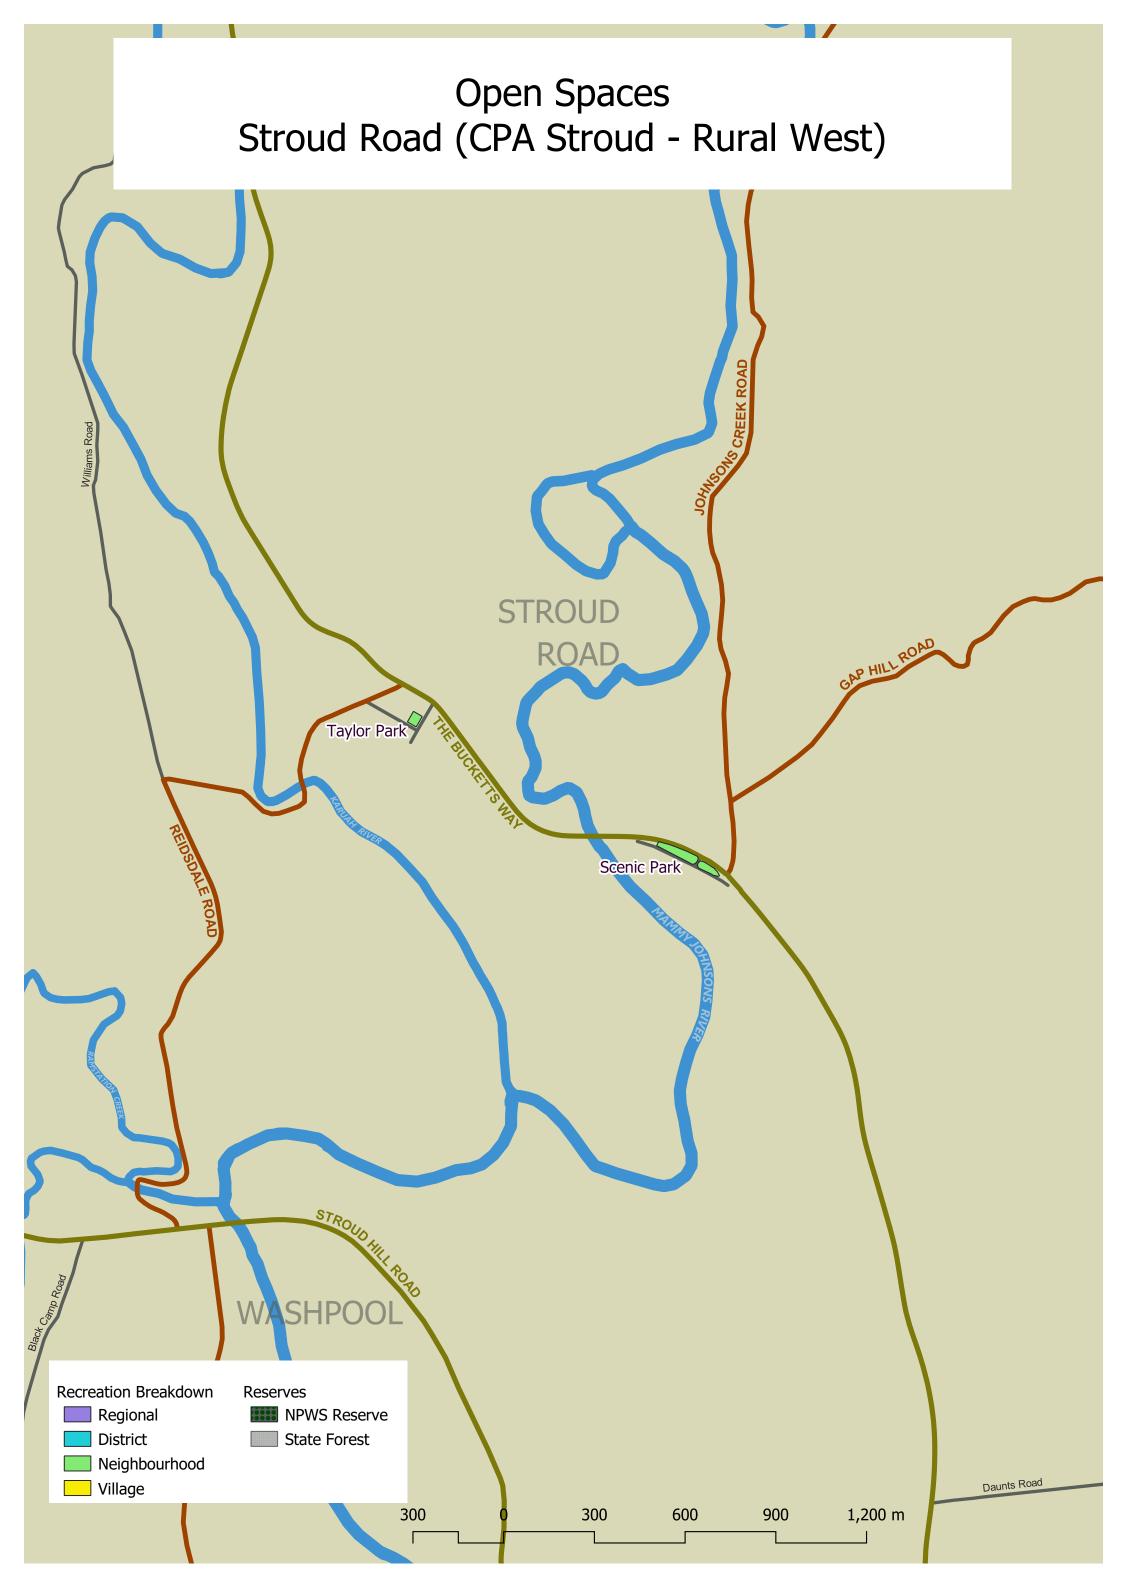

ighbourhood
- Village

Reserves NPWS Reserve

State Forest















#### **BINDERA**





## Open Spaces Faulkland (CPA Gloucester Balance)

### BARRINGTON

Reinbergers Rest Area STANTONS LANE

FAULKLAND







# Open Spaces Stratford (CPA Gloucester Balance)











## Open Spaces Diamond Beach (CPA Hallidays Point)













## PINDIMAR

Recreation Breakdown

- Regional
- District
- Neighbourhood
- Village

Reserves NPWS Reserve

State Forest



















Open Spaces Charlotte Bay, Elizabeth Beach, Boomerang Beach & Blueys Beach (CPA Pacific Palms - Blueys Beach -Coomba Park)







## Open Spaces Seal Rocks (CPA Pacific Palms - Blueys Beach -Coomba Park)







# Open Spaces Allworth (CPA Stroud - Rural West)





#### Open Spaces Karuah (CPA Stroud - Rural West)







#### Open Spaces Stroud (CPA Stroud - Rural West)



# Open Spaces Wards River (CPA Stroud - Rural West)







# Open Spaces Coopernook (CPA Taree Balance)

















# Open Spaces Caffreys Flat (CPA Wingham Balance)



# Open Spaces Elands (CPA Wingham Balance)



## Open Spaces Killabakh (CPA Wingham Balance)





# Open Spaces Krambach (CPA Wingham Balance)

THE BUCKETTS WAY Krambach War Memorial Park

Leo Carney Park

FIRE STATION ROAD

MILL STREET

AVALON ROAD





## Open Spaces Wherrol Flat (CPA Wingham Balance)