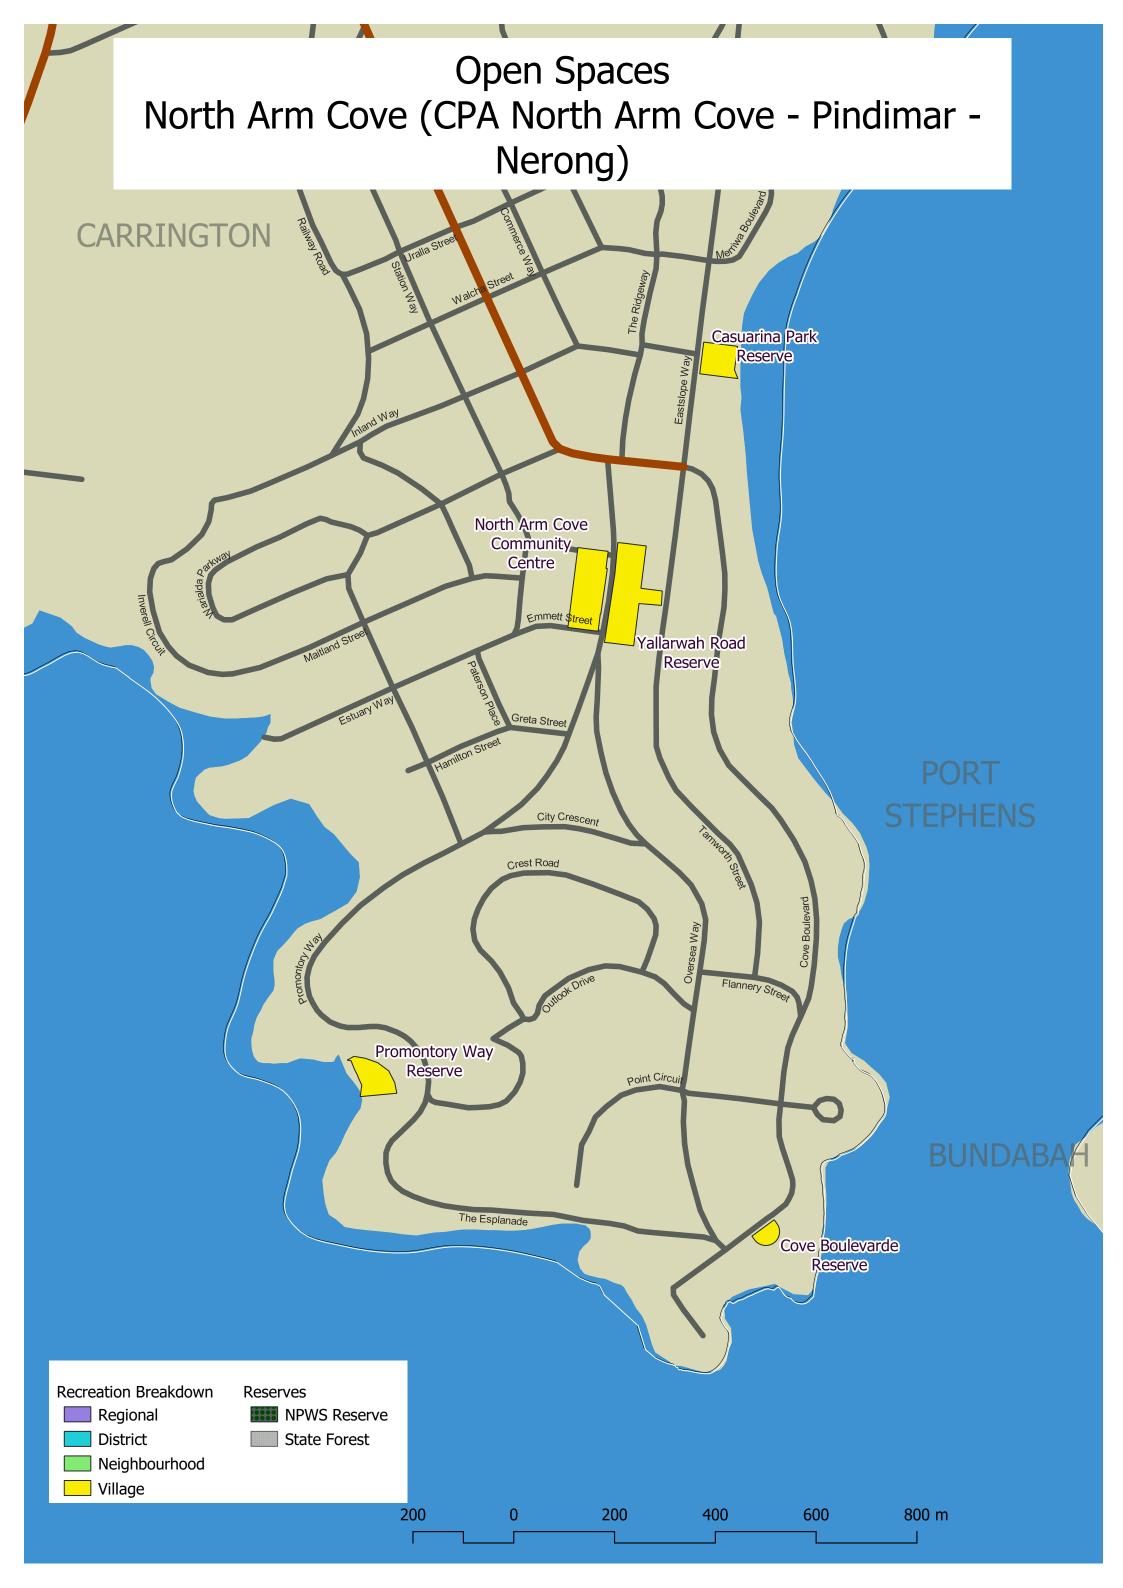

## Open Spaces Crowdy Head (CPA Crowdy - Harrington - Johns River)













**Recreation Breakdown** 

- Regional
- District
- Neighbourhood
- Village

Reserves NPWS Reserve

State Forest















#### **BINDERA**





## Open Spaces Faulkland (CPA Gloucester Balance)

### BARRINGTON

Reinbergers Rest Area STANTONS LANE

FAULKLAND







# Open Spaces Stratford (CPA Gloucester Balance)











## Open Spaces Diamond Beach (CPA Hallidays Point)













## PINDIMAR

Recreation Breakdown

- Regional
- District
- Neighbourhood
- Village

Reserves NPWS Reserve

State Forest



















Open Spaces Charlotte Bay, Elizabeth Beach, Boomerang Beach & Blueys Beach (CPA Pacific Palms - Blueys Beach -Coomba Park)







## Open Spaces Seal Rocks (CPA Pacific Palms - Blueys Beach -Coomba Park)







# Open Spaces Allworth (CPA Stroud - Rural West)





#### Open Spaces Karuah (CPA Stroud - Rural West)







#### Open Spaces Stroud (CPA Stroud - Rural West)



# Open Spaces Wards River (CPA Stroud - Rural West)







# Open Spaces Coopernook (CPA Taree Balance)

















# Open Spaces Caffreys Flat (CPA Wingham Balance)



# Open Spaces Elands (CPA Wingham Balance)



## Open Spaces Killabakh (CPA Wingham Balance)





# Open Spaces Krambach (CPA Wingham Balance)

THE BUCKETTS WAY Krambach War Memorial Park

Leo Carney Park

FIRE STATION ROAD

MILL STREE