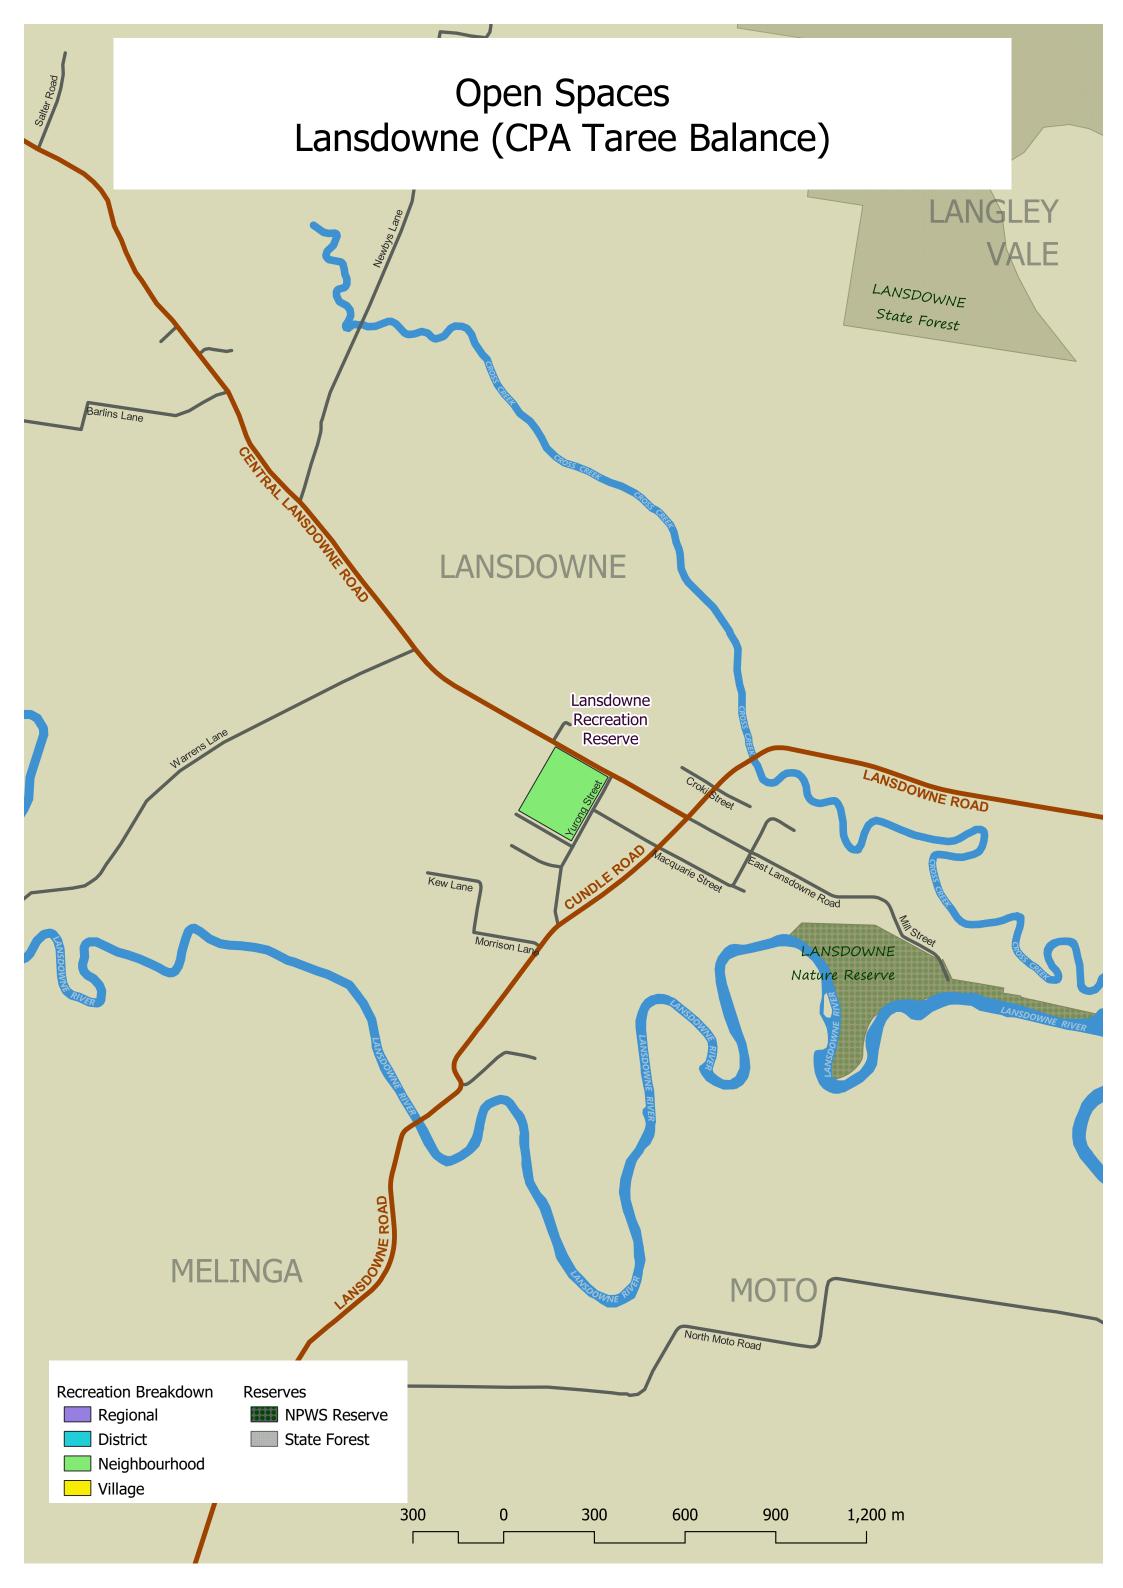

einbergers Rest Area STANTONS LANE

FAULKLAND







# Open Spaces Stratford (CPA Gloucester Balance)











## Open Spaces Diamond Beach (CPA Hallidays Point)













## PINDIMAR

Recreation Breakdown

- Regional
- District
- Neighbourhood
- Village

Reserves NPWS Reserve

State Forest



















Open Spaces Charlotte Bay, Elizabeth Beach, Boomerang Beach & Blueys Beach (CPA Pacific Palms - Blueys Beach -Coomba Park)







## Open Spaces Seal Rocks (CPA Pacific Palms - Blueys Beach -Coomba Park)







# Open Spaces Allworth (CPA Stroud - Rural West)





#### Open Spaces Karuah (CPA Stroud - Rural West)







#### Open Spaces Stroud (CPA Stroud - Rural West)



# Open Spaces Wards River (CPA Stroud - Rural West)







# Open Spaces Coopernook (CPA Taree Balance)

















# Open Spaces Caffreys Flat (CPA Wingham Balance)



# Open Spaces Elands (CPA Wingham Balance)



## Open Spaces Killabakh (CPA Wingham Balance)





# Open Spaces Krambach (CPA Wingham Balance)

THE BUCKETTS WAY Krambach War Memorial Park

Leo Carney Park

FIRE STATION ROAD

MILL STREET

AVALON ROAD





## Open Spaces Wherrol Flat (CPA Wingham Balance)