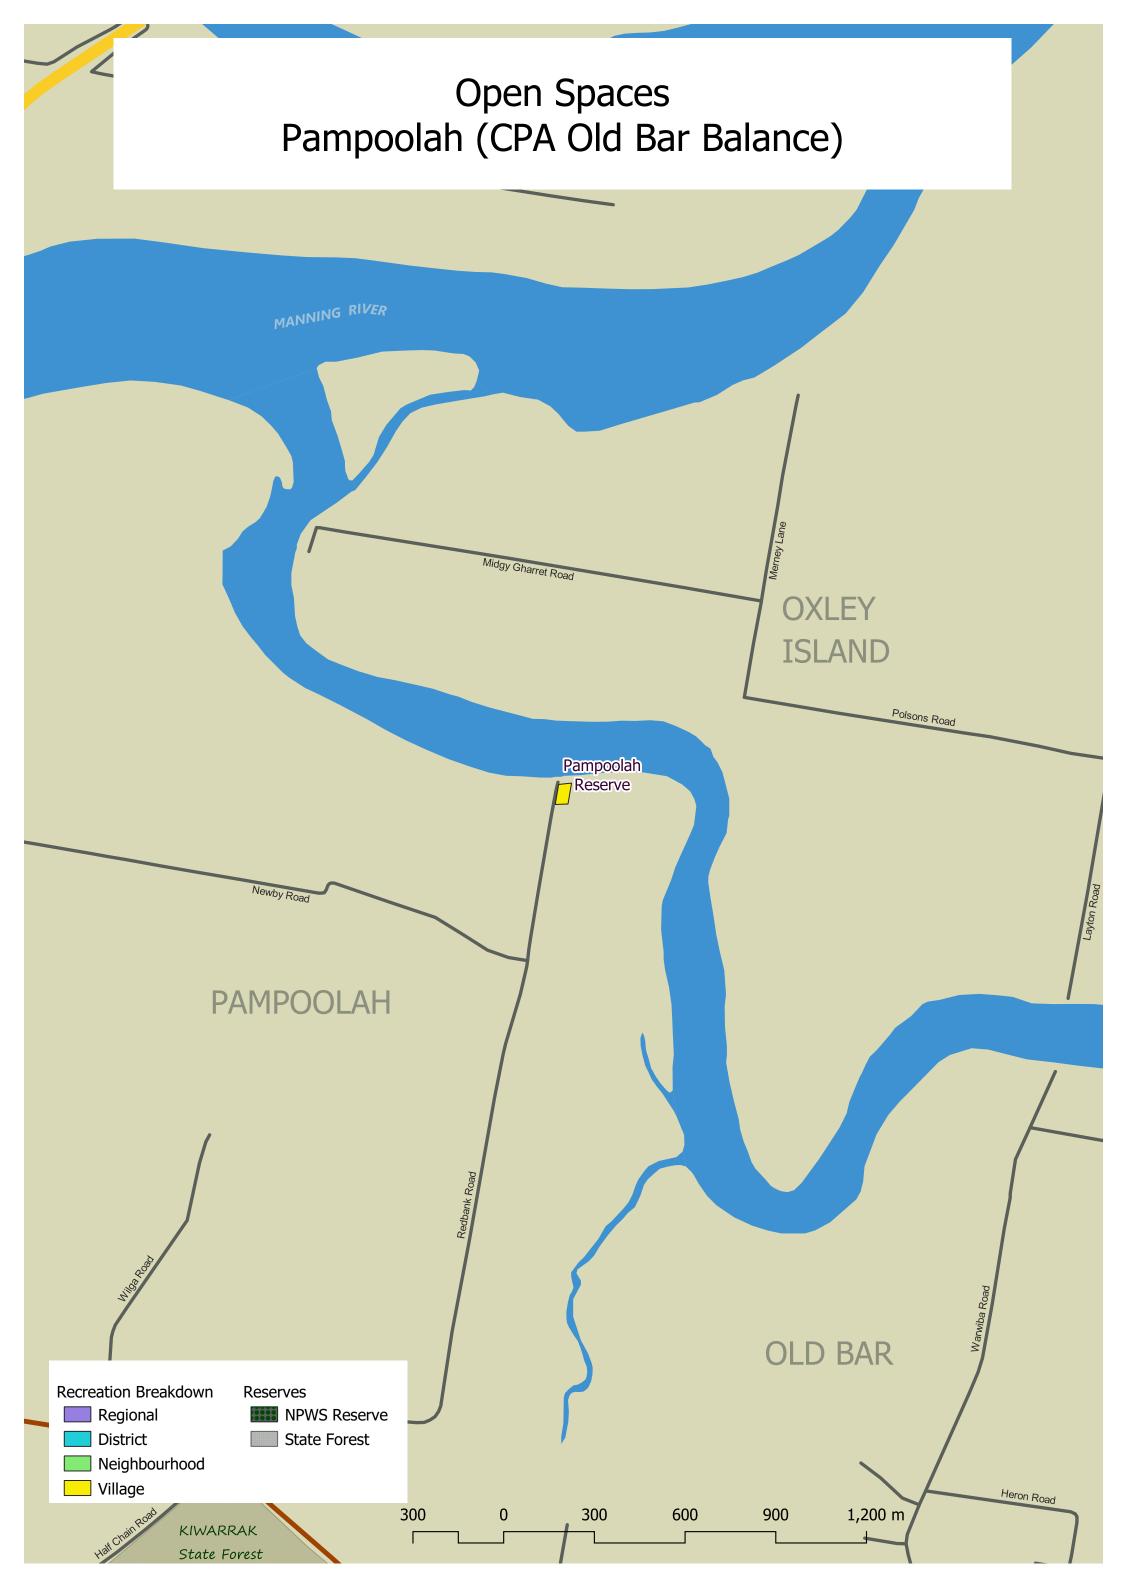

## Open Spaces Crowdy Head (CPA Crowdy - Harrington - Johns River)













**Recreation Breakdown** 

- Regional
- District
- Neighbourhood
- Village

Reserves NPWS Reserve

State Forest















#### **BINDERA**





## Open Spaces Faulkland (CPA Gloucester Balance)

### BARRINGTON

Reinbergers Rest Area STANTONS LANE

FAULKLAND







# Open Spaces Stratford (CPA Gloucester Balance)











## Open Spaces Diamond Beach (CPA Hallidays Point)













## PINDIMAR

Recreation Breakdown

- Regional
- District
- Neighbourhood
- Village

Reserves NPWS Reserve

State Forest



















Open Spaces Charlotte Bay, Elizabeth Beach, Boomerang Beach & Blueys Beach (CPA Pacific Palms - Blueys Beach -Coomba Park)







## Open Spaces Seal Rocks (CPA Pacific Palms - Blueys Beach -Coomba Park)







# Open Spaces Allworth (CPA Stroud - Rural West)





#### Open Spaces Karuah (CPA Stroud - Rural West)







#### Open Spaces Stroud (CPA Stroud - Rural West)



# Open Spaces Wards River (CPA Stroud - Rural West)







# Open Spaces Coopernook (CPA Taree Balance)

















# Open Spaces Caffreys Flat (CPA Wingham Balance)



# Open Spaces Elands (CPA Wingham Balance)



## Open Spaces Killabakh (CPA Wingham Balance)





# Open Spaces Krambach (CPA Wingham Balance)

THE BUCKETTS WAY Krambach War Memorial Park

Leo Carney Park

FIRE STATION ROAD

MILL STREET

AVALON RO