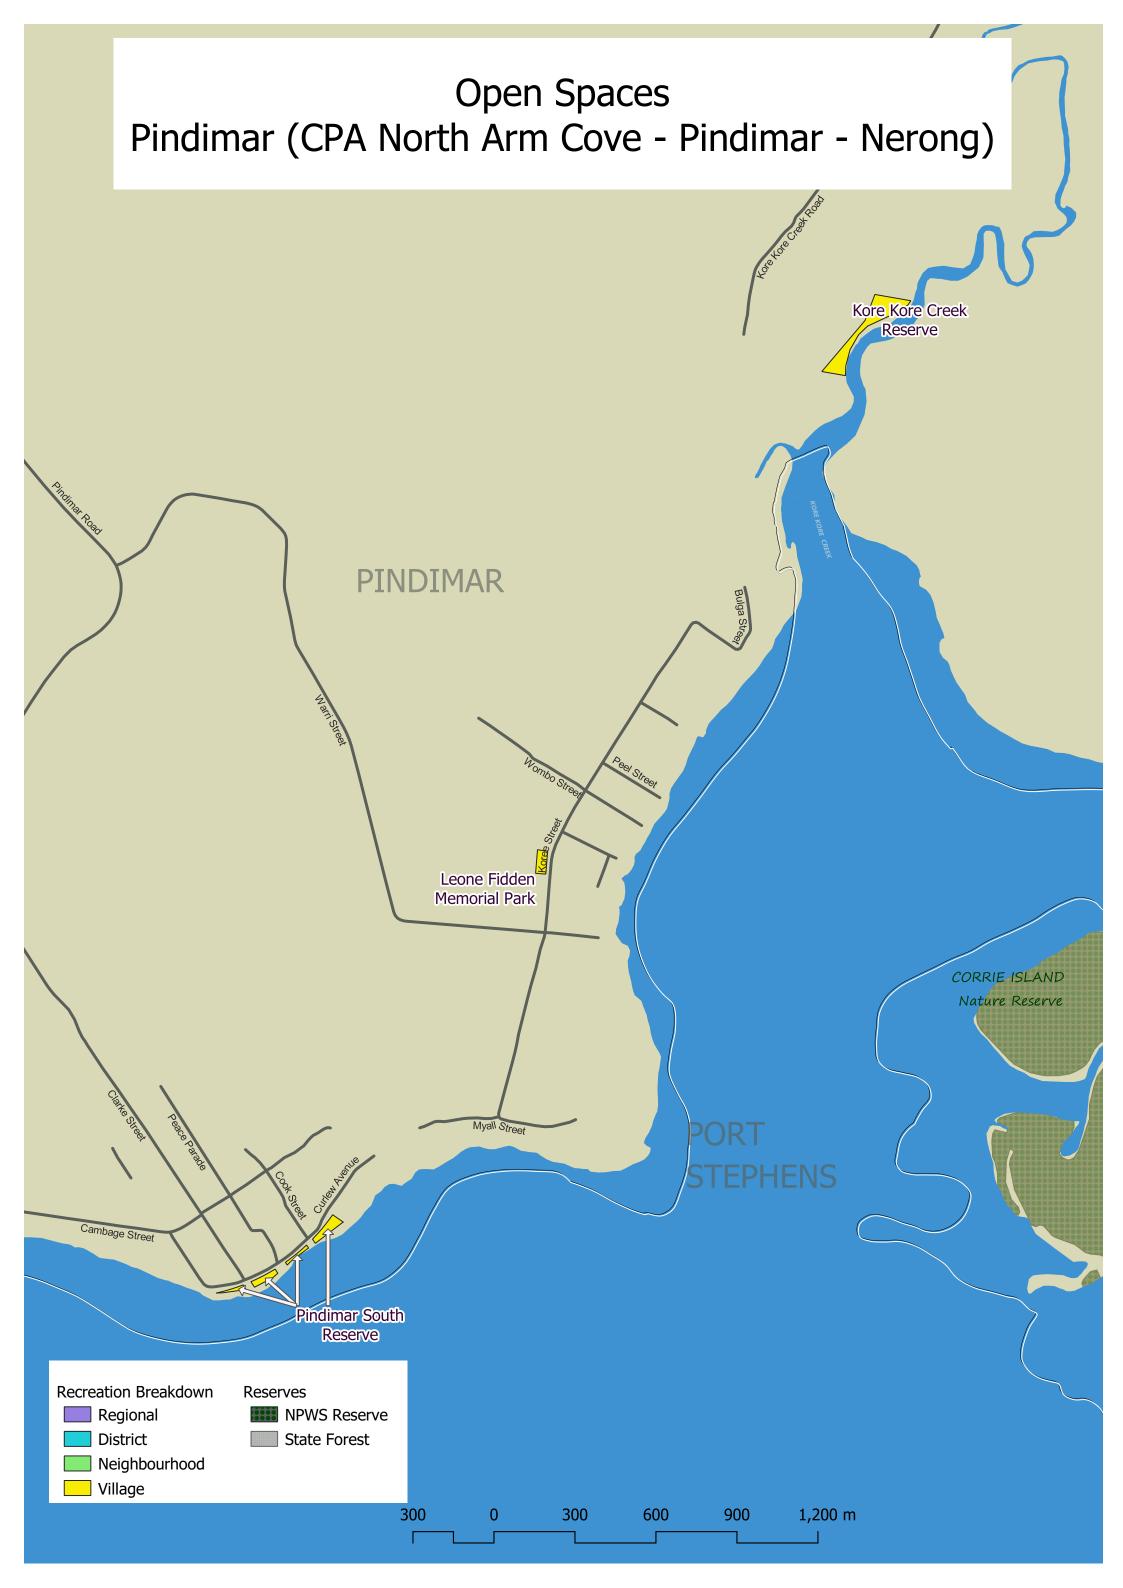

## PINDIMAR

Recreation Breakdown

- Regional
- District
- Neighbourhood
- Village

Reserves NPWS Reserve

State Forest

Open Spaces Charlotte Bay, Elizabeth Beach, Boomerang Beach & Blueys Beach (CPA Pacific Palms - Blueys Beach -Coomba Park)