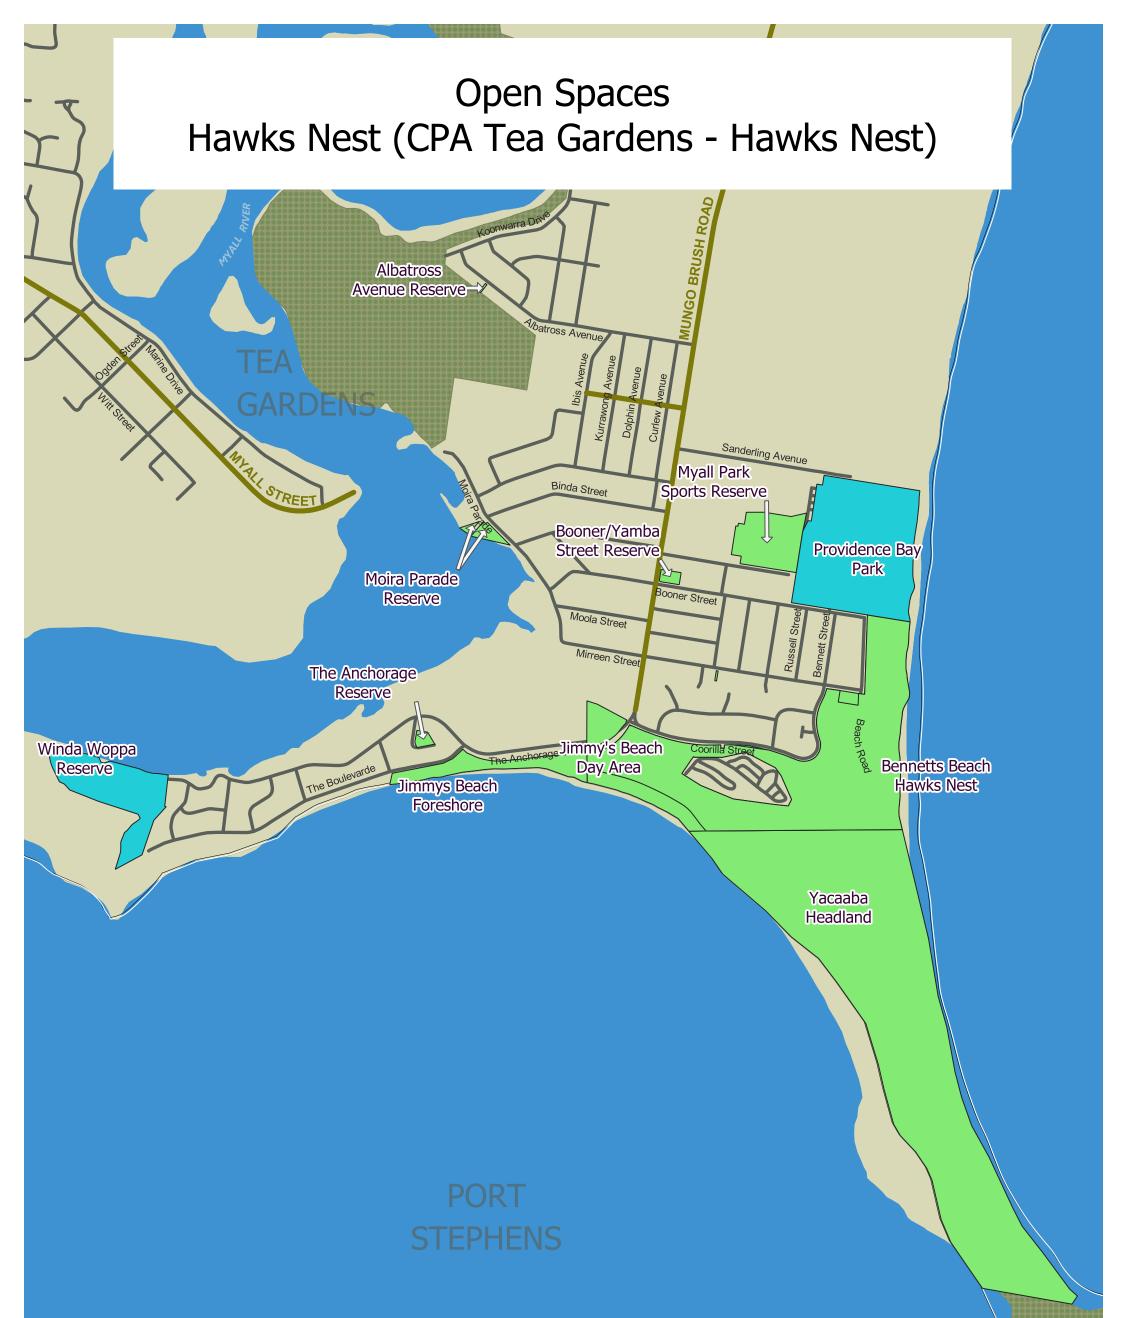

nbergers Rest Area STANTONS LANE

FAULKLAND







# Open Spaces Stratford (CPA Gloucester Balance)











## Open Spaces Diamond Beach (CPA Hallidays Point)













## PINDIMAR

Recreation Breakdown

- Regional
- District
- Neighbourhood
- Village

Reserves NPWS Reserve

State Forest



















Open Spaces Charlotte Bay, Elizabeth Beach, Boomerang Beach & Blueys Beach (CPA Pacific Palms - Blueys Beach -Coomba Park)







## Open Spaces Seal Rocks (CPA Pacific Palms - Blueys Beach -Coomba Park)







# Open Spaces Allworth (CPA Stroud - Rural West)





#### Open Spaces Karuah (CPA Stroud - Rural West)







#### Open Spaces Stroud (CPA Stroud - Rural West)



# Open Spaces Wards River (CPA Stroud - Rural West)







# Open Spaces Coopernook (CPA Taree Balance)

















# Open Spaces Caffreys Flat (CPA Wingham Balance)



# Open Spaces Elands (CPA Wingham Balance)



## Open Spaces Killabakh (CPA Wingham Balance)





# Open Spaces Krambach (CPA Wingham Balance)

THE BUCKETTS WAY Krambach War Memorial Park

Leo Carney Park

FIRE STATION ROAD

MILL STREET

AVALON ROAD





## Open Spaces Wherrol Flat (CPA Wingham Balance)